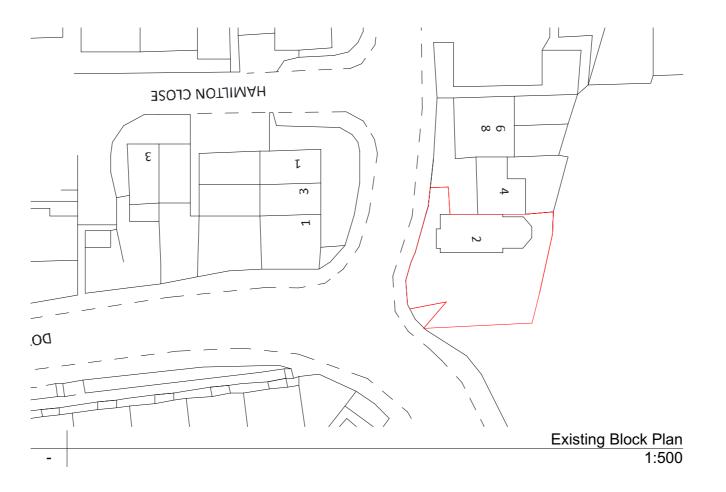

| <u>Applicant</u>                                                    | Site Address                | <u>Drawing Status</u> |  |  |  |
|---------------------------------------------------------------------|-----------------------------|-----------------------|--|--|--|
| Mr Bogdan Malaniuc                                                  | 2 Somerford Way SE16<br>6QW | Planning              |  |  |  |
| Project Description                                                 | <u>Application</u>          | Drawing Description   |  |  |  |
| 5 person 4bed new dwelling house with double rear projecting dormer | Full Plans                  | Existing Block Plan   |  |  |  |