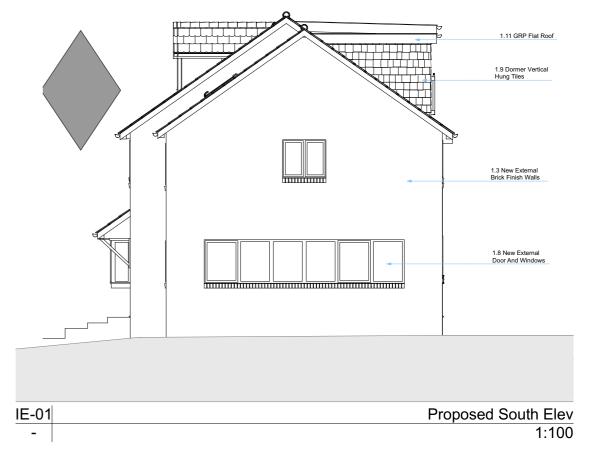

### 1 Materials

#### 1.3 New External Brick Finish Walls

New externals wall to comprise of 103mm facing brick to be of a similar appearance to those used in the construction of the existing dwelling house

#### 1.8 New External Door And Windows

New external doors andf windows to be similar appearance to those used in the construction of the existing dwelling house

# 1.9 Dormer Vertical Hung Tiles Dormer vertical hung tiles to be similar

appearance to those used in the construction of the dwelling house roof

#### 1.11 GRP Flat Roof

GRP flat roofs catalysed resin weatherproofing

The material used in any exterior works is to be of a similar appearance to those used in the construction of the existing dwelling house