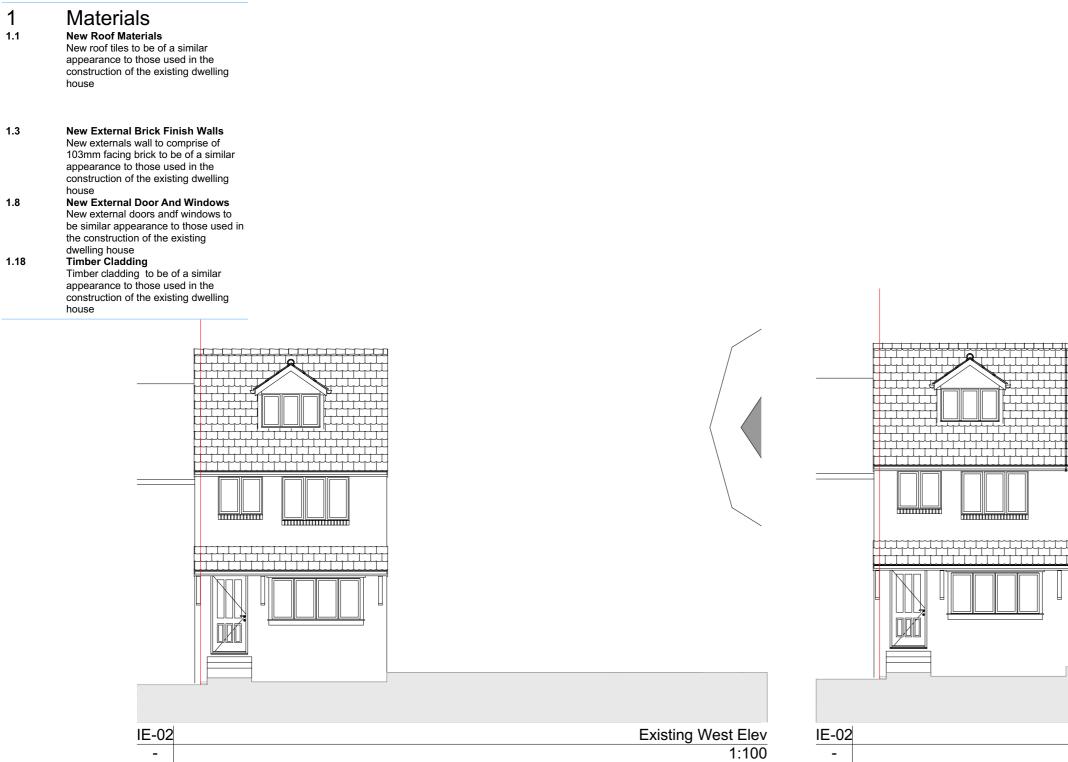

## Notes

R

The material used in any exterior works is to be of a similar appearance to those used in the construction of the existing dwelling house

| HOMEFRONT<br>ARCHITECTURE | This Drawing is © to Homefront Architecture LTD ® 2020. This drawing may not be copied by<br>any third parties without prior written permission. This drawing is prepared for the purpose of<br>obtaining planning permission or Building Regulations approval or as stated in the 'Drawing<br>Status Box' only and not intend for any other use, do not constitute as full working drawings. All<br>construction work carried out prior to receiving all necessary approvals for planning/or building<br>regulations is entirely at the householders / Client risk. All building work to be completed to the<br>satisfaction of the local authority building control officer and in accordance with current building  | Mr Bogdan Malaniuc  | Site Address<br>2 Somerford Way SE16<br>6QW | Drawing Status<br>Planning                             | Scale at<br>1:100 |         | sue ID Issue Name |  |                           |                    |
|---------------------------|------------------------------------------------------------------------------------------------------------------------------------------------------------------------------------------------------------------------------------------------------------------------------------------------------------------------------------------------------------------------------------------------------------------------------------------------------------------------------------------------------------------------------------------------------------------------------------------------------------------------------------------------------------------------------------------------------------------------|---------------------|---------------------------------------------|--------------------------------------------------------|-------------------|---------|-------------------|--|---------------------------|--------------------|
|                           | regulations and as such additional unforeseen building works may be required on site. Copies<br>from this drawing are not to be scaled. All dimension in millimeters. This drawing is to be<br>scaled. All details to be verified and dimensions to be checked on site by the contractor prior to<br>commencement of work. All omissions and discrepancies to be reported to<br>Admin@homefront3darchitecuredesigns immediately. The contractor shall inspect all adjoining<br>properties which may be affected by the works and record and report to the owner and defects.<br>The contractor shall be entirely responsible for the security,strength and stability of the building<br>during the course of the works | Project Description | Application<br>Full Plans                   | Drawing Description<br>Existing and Proposed West Elev | A3                | Drawing |                   |  | e Issued By<br>numb<br>PL | Approved by<br>rev |