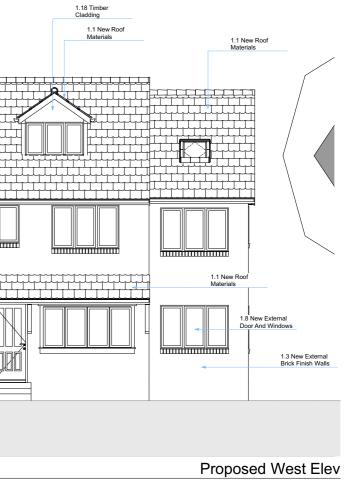

## Notes

R

The material used in any exterior works is to be of a similar appearance to those used in the construction of the existing dwelling house

| HOMEFRONT<br>ARCHITECTURE | This Drawing is © to Homefront Architecture LTD ® 2020. This drawing may not be copied by<br>any third parties without prior written permission. This drawing is prepared for the purpose of<br>obtaining planning permission or Building Regulations approval or as stated in the 'Drawing<br>Status Box' only and not intend for any other use, do not constitute as full working drawings. All<br>construction work carried out prior to receiving all necessary approvals for planning/or building<br>regulations is entirely at the householders / Client risk. All building work to be completed to the<br>satisfaction of the local authority building control officer and in accordance with current building  | Mr Bogdan Malaniuc  | Site Address<br>2 Somerford Way SE16<br>6QW | Drawing Status<br>Planning                             | Scale at<br>1:100 |         | sue ID Issue Name |  |                           |                    |
|---------------------------|------------------------------------------------------------------------------------------------------------------------------------------------------------------------------------------------------------------------------------------------------------------------------------------------------------------------------------------------------------------------------------------------------------------------------------------------------------------------------------------------------------------------------------------------------------------------------------------------------------------------------------------------------------------------------------------------------------------------|---------------------|---------------------------------------------|--------------------------------------------------------|-------------------|---------|-------------------|--|---------------------------|--------------------|
|                           | regulations and as such additional unforeseen building works may be required on site. Copies<br>from this drawing are not to be scaled. All dimension in millimeters. This drawing is to be<br>scaled. All details to be verified and dimensions to be checked on site by the contractor prior to<br>commencement of work. All omissions and discrepancies to be reported to<br>Admin@homefront3darchitecuredesigns immediately. The contractor shall inspect all adjoining<br>properties which may be affected by the works and record and report to the owner and defects.<br>The contractor shall be entirely responsible for the security,strength and stability of the building<br>during the course of the works | Project Description | Application<br>Full Plans                   | Drawing Description<br>Existing and Proposed West Elev | A3                | Drawing |                   |  | e Issued By<br>numb<br>PL | Approved by<br>rev |