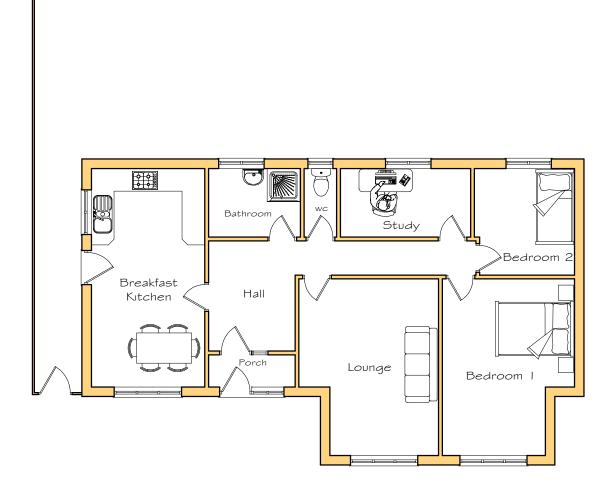

DRAWING PREPARED BY:
MARK GARFITT.
ARCHITECTURAL TECHNOLOGIST.
Tel: 07789 996636
Email: mark@mgarchitecturaldesigns.co.uk

|  | CLIENT:                           | Mr Brian Simpson and<br>Miss Jackie Gilmore.                                |
|--|-----------------------------------|-----------------------------------------------------------------------------|
|  | SITE<br>ADDRESS:                  | I5 Shepherds Avenue.<br>WORKSOP.<br>Notts.<br>S8 I OJA.<br>Nottinghamshire. |
|  | PROJECT:                          | Proposed Extensions and Alterations to Existing Dwelling.                   |
|  | SCALE:                            | l: 100 @ A3                                                                 |
|  | TITLE:                            | Plan as Existing.                                                           |
|  | DATE:                             | JULY 2021                                                                   |
|  | Drawing Number 21-04 Ref: SIMMORE |                                                                             |