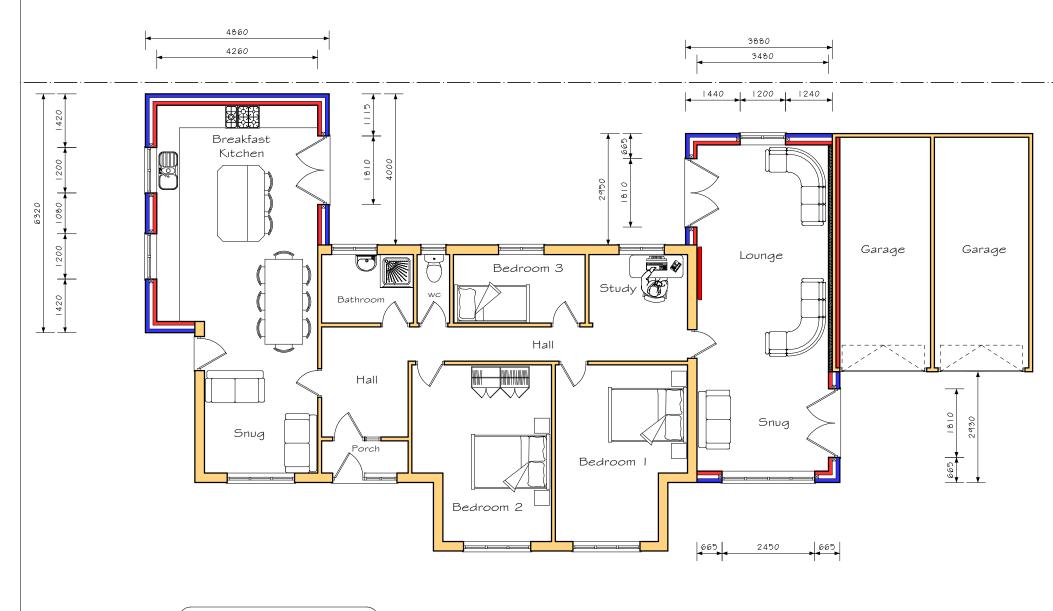

(Layout as Proposed.)

| MR BRIAN SIMPSON AND MISS JACKIE GILMORE.                                                                                                                                                                                                                                                                                                                                                                                                                                  |                                                              |
|----------------------------------------------------------------------------------------------------------------------------------------------------------------------------------------------------------------------------------------------------------------------------------------------------------------------------------------------------------------------------------------------------------------------------------------------------------------------------|--------------------------------------------------------------|
| © THESE DRAWINGS ARE THE COPYRIGHT OF<br>MG ARCHITECTURAL DESIGNS LTD.<br>NO PART OF THESE DRAWINGS ARE TO BE COPIED OR<br>REPRODUCED WITHOUT THE WRITTEN CONSENT OF THE DESIGNER.                                                                                                                                                                                                                                                                                         |                                                              |
| DRAWING PREPARED FOR THE PURPOSES OF<br>IDENTIFICATION ONLY.                                                                                                                                                                                                                                                                                                                                                                                                               |                                                              |
|                                                                                                                                                                                                                                                                                                                                                                                                                                                                            |                                                              |
| MGARCHITECTURALDESIGNSLTD<br>designing and building dreams.                                                                                                                                                                                                                                                                                                                                                                                                                |                                                              |
| Website: www.mgarchitecturaldesigns.co.uk                                                                                                                                                                                                                                                                                                                                                                                                                                  |                                                              |
| Email: contact@mgarchitecturaldesigns.co.uk<br>Worksop Turbine. Shireoaks Triangle Business Park.<br>Coach Close. Worksop. Notts. S81 8AP.                                                                                                                                                                                                                                                                                                                                 |                                                              |
| CONSTRUCTION (DESIGN & MANAGEMENT) REGULATIONS 1994<br>APPLICABLE TO ALL PROJECTS EXCEPT WORK TO A PERSONS OWN HOUSE, OTHER<br>THAN THAT CARRIED OUT BY THE DEVELOPER.                                                                                                                                                                                                                                                                                                     |                                                              |
| THE CLIENT SHALL BE ADVISED THAT ALL PROJECTS LASTING FOR MORE THAN<br>THIRTY DAYS OR INCLUDE MORE THAN FOUR PEOPLE ENGAGED ON THE CONSTRUCTION<br>ON SITE AT ANY ONE TIME SHALL BE SUBJECT TO THE ABOVE REGULATIONS.                                                                                                                                                                                                                                                      |                                                              |
| THE CLIENT SHALL TAKE ALL REASONABLE STEPS TO ENSURE THAT THE APPOINTED<br>CONTRACTORS HAVE THE COMPETENCE AND ADEQUATE RESOURCES SUFFICIENT TO<br>MANAGE THE CONSTRUCTION WORK AND COMPLY WITH THE ABOVE REGULATIONS.                                                                                                                                                                                                                                                     |                                                              |
| IF THE PROJECT IS SUBJECT TO THE ABOVE REGULATIONS, THE CLIENT SHALL<br>APPOINT A PLANNING SUPERVISOR AND ENSURE THAT NOTICE IS SERVED ON<br>THE HEALTH & SAFETY EXECUTIVE AT TENDER ACCEPTANCE STAGE USING<br>FORM 10.                                                                                                                                                                                                                                                    |                                                              |
| SERVICES:-                                                                                                                                                                                                                                                                                                                                                                                                                                                                 |                                                              |
| ELECTRICS ALL TO COMPLY WITH THE LATEST EDITION OF THE IEE REGULATIONS.<br>QUANTITY AND QUALITY OF FITTINGS TO BE AGREED WITH THE CLIENT PRIOR TO<br>COMMENCEMENT BY THE SUCCESSFUL CONTRACTOR. ANY ALTERATIONS TO THE<br>MAINS TO BE CARRIED OUT WITH THE FULL CO-OPERATION OF THE LOCAL SERVICE<br>SUPPLIER. GAS AND HEATING WORK TO GAS SERVICE FROM METER POSITION TO<br>BE CARRIED OUT BY CORGI OR ACOPS REGISTERED HEATING ENGINEERS ONLY.                           |                                                              |
| BUILDER TO CHECK AND TO CLARIFY ALL LEVELS, DIMENSIONS, DRAINAGE,<br>CONSTRUCTION AND SPECIFICATION PRIOR TO ANY WORKS ON SITE AND TO BRING TO<br>THE CLIENTS ATTENTION ANY VARIATIONS OR DEVIATIONS FOR WRITTEN CONFIRMATION<br>BEFORE BEING CARRIED OUT ON SITE.<br>DO NOT SCALE FROM THESE DRAWINGS - IF IN ANY DOUBT ALWAYS ASK FIRST<br>DRAWINGS PREPARED FOR THE PURPOSES OF OBTAINING TOWN & COUNTRY PLANNING<br>PERMISSION AND BUILDING REGULATION APPROVALS ONLY. |                                                              |
| ALL MATERIALS SHALL BE FIXED, APPLIED OR MIXED IN ACCORDANCE WITH ALL OF THE<br>MANUFACTURERES INSTRUCTIONS, RECOMMENDATIONS AND SPECIFICATION. ALL<br>MATERIALS SHALL BE SUITABLE FOR THE PURPOSES THAT THEY ARE USED FOR.                                                                                                                                                                                                                                                |                                                              |
| THE CONTRACTOR SHALL TAKE INTO ACCOUNT EVERYTHING NECESSARY FOR THE<br>PROPER EXECUTION OF THE WORKS AND TO THE SATISFACTION OF THE LOCAL<br>AUTHORITY BUILDING INSPECTOR, WHETHER OR NOT INDICATED ON THE DRAWINGS<br>OR IN THE SPECIFICATION.                                                                                                                                                                                                                            |                                                              |
| IT IS THE RESPONSIBILITY OF THE OWNER/CLIENT TO SERVE A NOTICE ON THE<br>ADJOINING OR ADJACENT NEIGHBOURS FOR THE PROPOSED WORKS UNDER<br>THE PARTY WALL ACT 199G: EXPANATORY BOOKLETS CAN BE OBTAINED FREE OF<br>CHARGE FROM THE ODPM FREE LITERATURE, PO BOX 23G, WEST YORKSHIRE,<br>L523. 7NB. TELEPHONE 0870-120-7405 E-mail: odpm@twoten.press.net                                                                                                                    |                                                              |
| DRAWING PREPARED BY:                                                                                                                                                                                                                                                                                                                                                                                                                                                       |                                                              |
| MARK GARFITT.                                                                                                                                                                                                                                                                                                                                                                                                                                                              |                                                              |
| ARCHITECTURAL TECHNOLOGIST.<br>Tel: 07789 996636                                                                                                                                                                                                                                                                                                                                                                                                                           |                                                              |
| Email: mark@mgarchitecturaldesigns.co.uk                                                                                                                                                                                                                                                                                                                                                                                                                                   |                                                              |
| CLIENT:                                                                                                                                                                                                                                                                                                                                                                                                                                                                    | Mr Brian Simpson and<br>Miss Jackie Gilmore.                 |
|                                                                                                                                                                                                                                                                                                                                                                                                                                                                            |                                                              |
|                                                                                                                                                                                                                                                                                                                                                                                                                                                                            | 15 Shepherds Avenue.                                         |
| SITE                                                                                                                                                                                                                                                                                                                                                                                                                                                                       | WORKSOP.                                                     |
| ADDRESS:                                                                                                                                                                                                                                                                                                                                                                                                                                                                   | Notts.                                                       |
|                                                                                                                                                                                                                                                                                                                                                                                                                                                                            | S81 OJA.                                                     |
|                                                                                                                                                                                                                                                                                                                                                                                                                                                                            | Nottinghamshire.                                             |
|                                                                                                                                                                                                                                                                                                                                                                                                                                                                            | Proposed Extensions and                                      |
| PROJECT:                                                                                                                                                                                                                                                                                                                                                                                                                                                                   | Proposed Extensions and<br>Alterations to Existing Dwelling. |
| SCALE:                                                                                                                                                                                                                                                                                                                                                                                                                                                                     | I: IOO @ A3                                                  |
| TITLE:                                                                                                                                                                                                                                                                                                                                                                                                                                                                     | Plan as Proposed.                                            |
| DATE:                                                                                                                                                                                                                                                                                                                                                                                                                                                                      | JULY 2021                                                    |
| Drawing Number 21-06a Ref: SIMMORE                                                                                                                                                                                                                                                                                                                                                                                                                                         |                                                              |