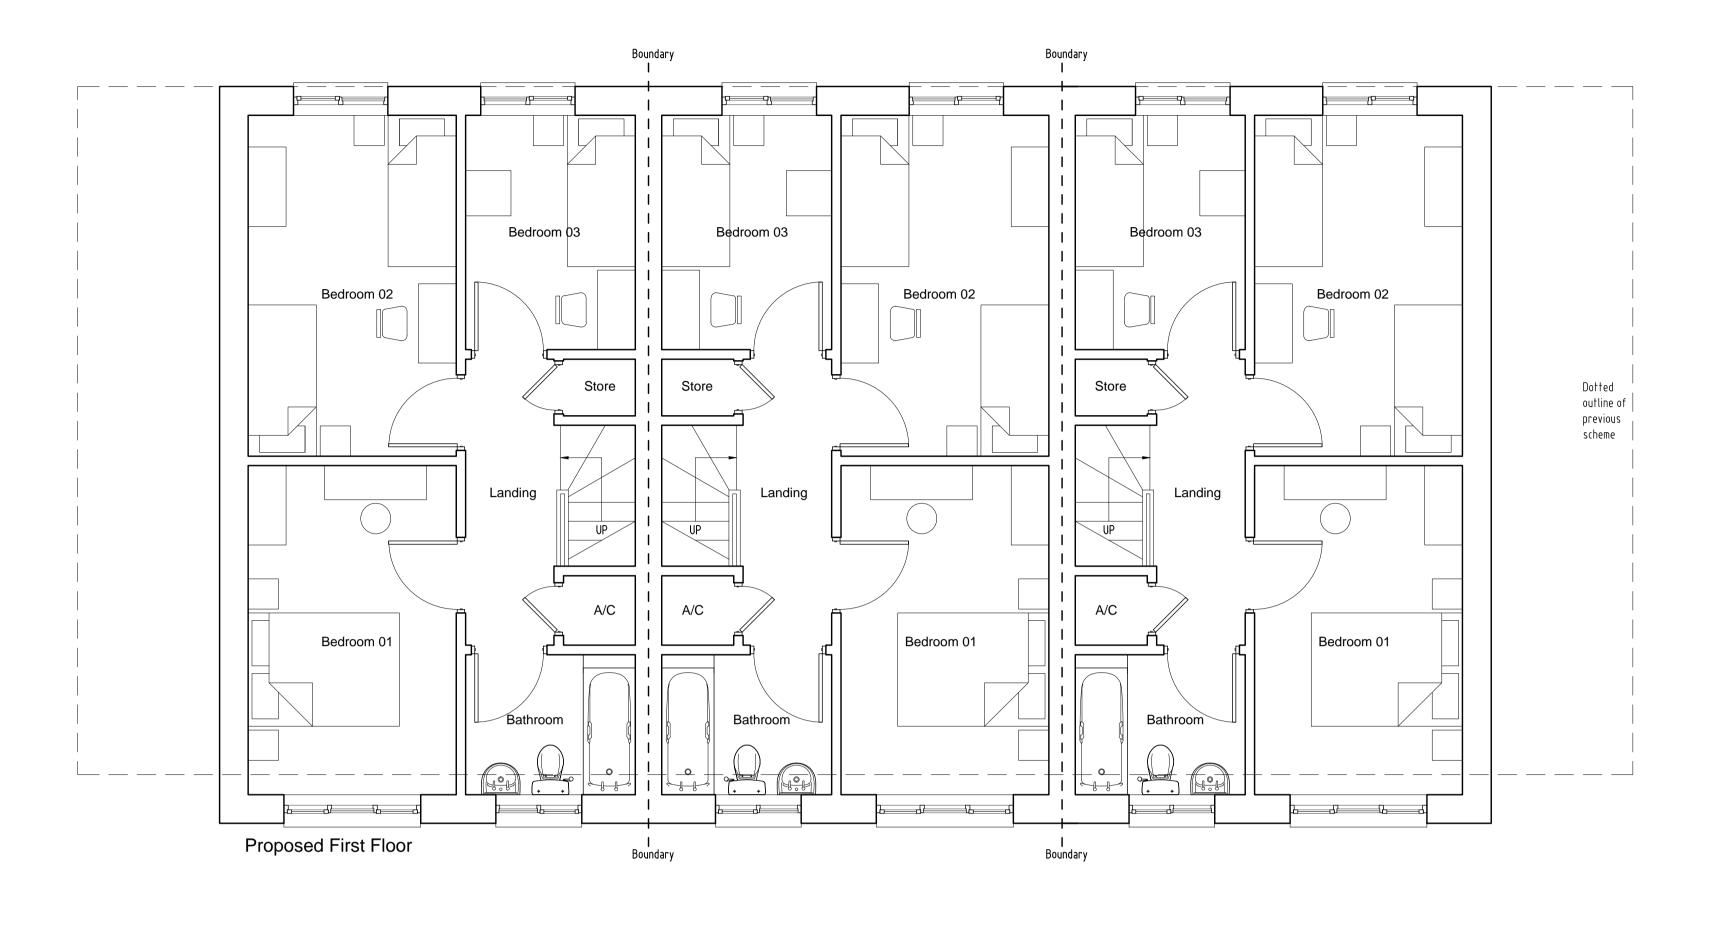

A Drawing updated following planners advice.

REV DESCRIPTION DATE INIT CHKD STATUS FOR INFORMATION

Client Mr J Kennard

Project 83 Colyers Lane, Erith, Kent. DA8 3NG

Title Proposed Floor Plans

| Scale<br>1:50@A1 | Date 03.03.20 | Drawn<br>N/A | Checked N/A |
|------------------|---------------|--------------|-------------|
| Project No:      |               | Drawing No.  | Revision    |
| 2019-111         |               | 004          | Α           |