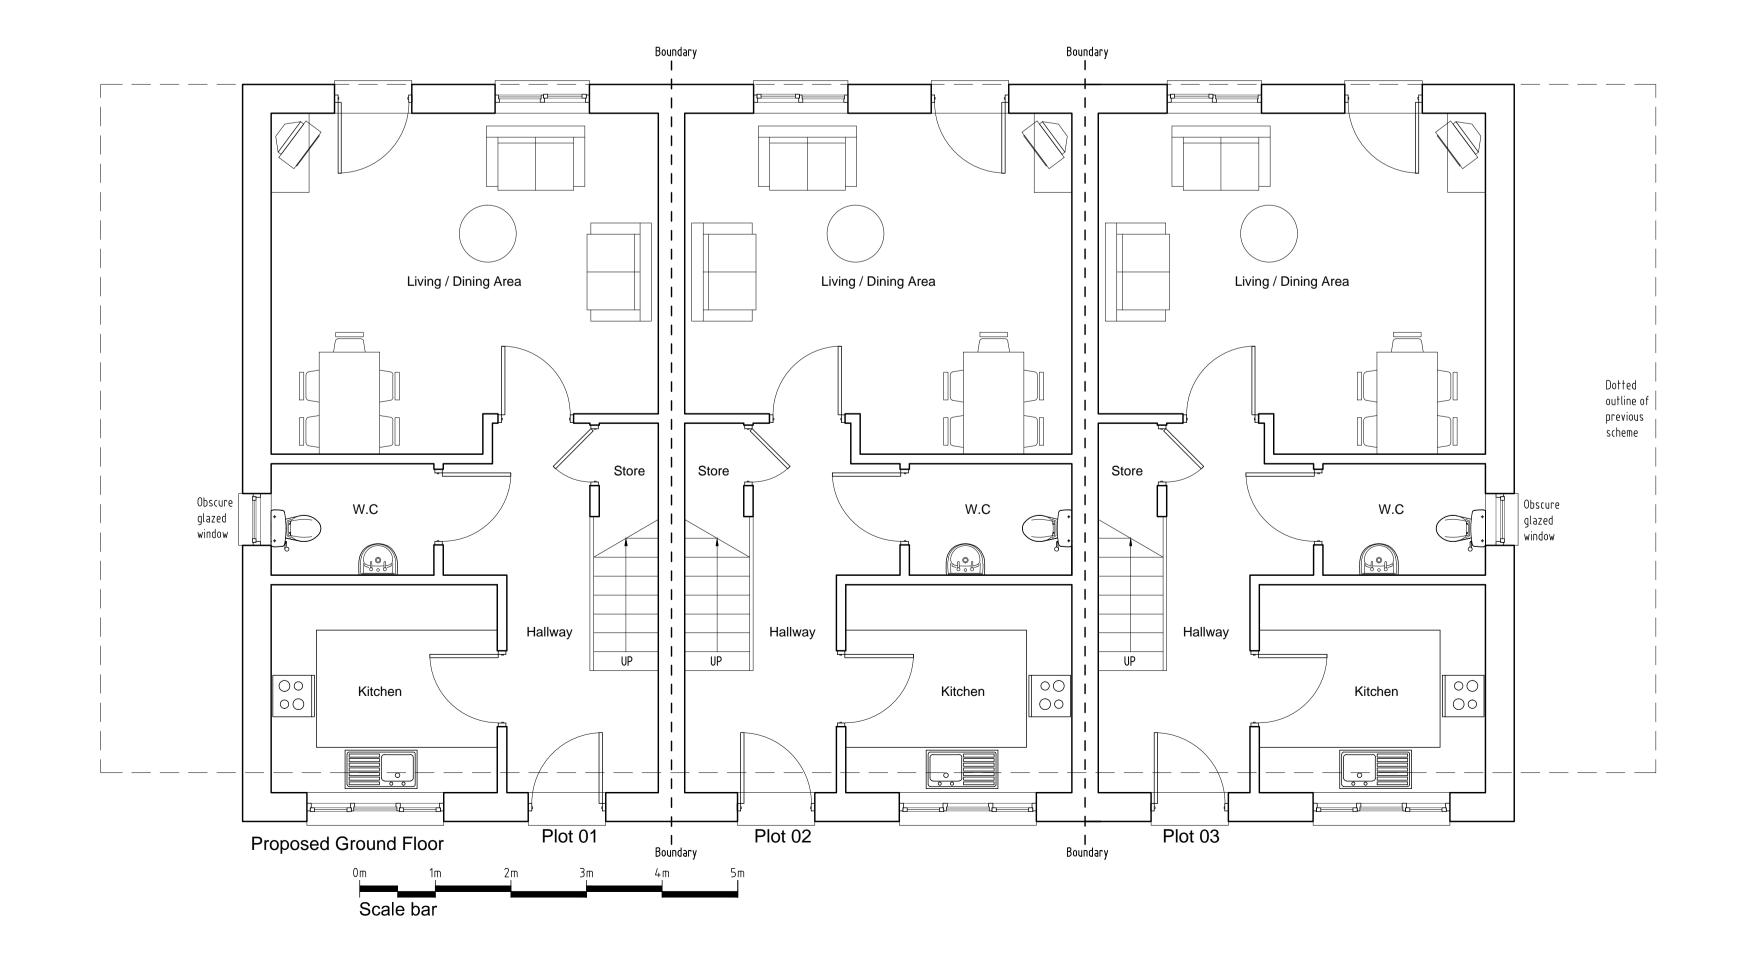

A Drawing updated following planners advice.

REV DESCRIPTION DATE INIT CHKD STATUS FOR INFORMATION

Client Mr J Kennard

Project 83 Colyers Lane, Erith, Kent. DA8 3NG

Title Proposed Floor Plans

| Scale<br>1:50@A1 | Date 03.03.20 | Drawn<br>N/A | Checked N/A |
|------------------|---------------|--------------|-------------|
| Project No:      |               | Drawing No.  | Revision    |
| 2019-111         |               | 004          | Α           |