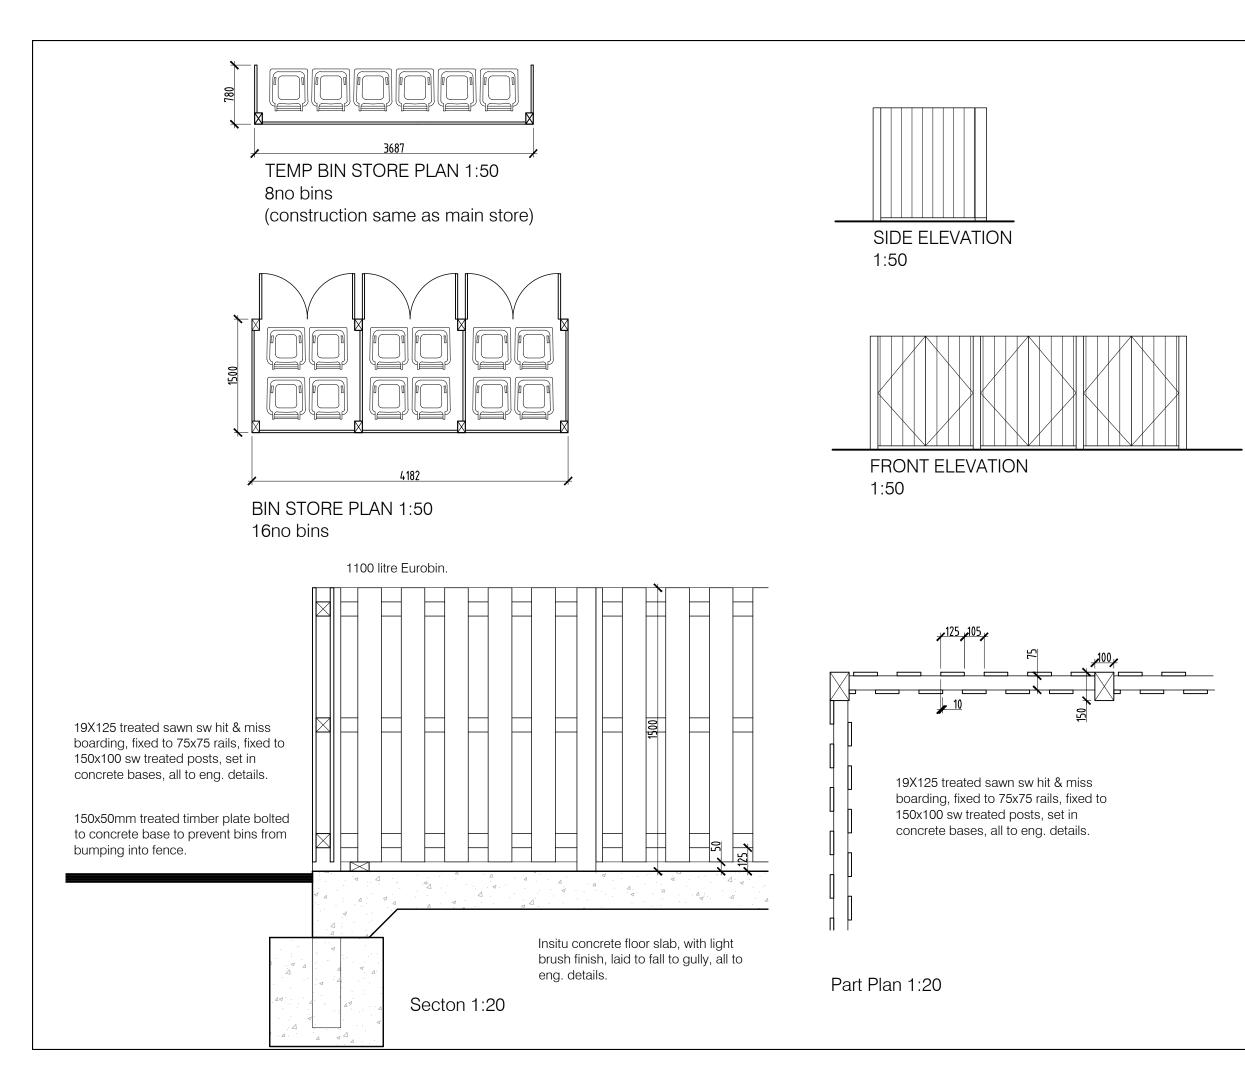

| C       Drawing updated following       13.05.21         planners advice.       03.03.21         From planner, highways & waste teams.       A         A       Drawing updated following highways       04.01.20         comments / swepth path dwg.       Date       INT         REV       DESCRIPTION       Date       INT         STATUS       FOR INFORMATION         Client       Mr J Kennard         Project       83 Colyers Lane, Erith, Kent. DA8 3NG         Title       Proposed Refuse Store         Scale       Date       Drawn         Checked       As Noted@A3 13.07.20       N/A         N/A       Project No:       Drawing No.       Revision         2019-111       007       C |                                        |                                         |