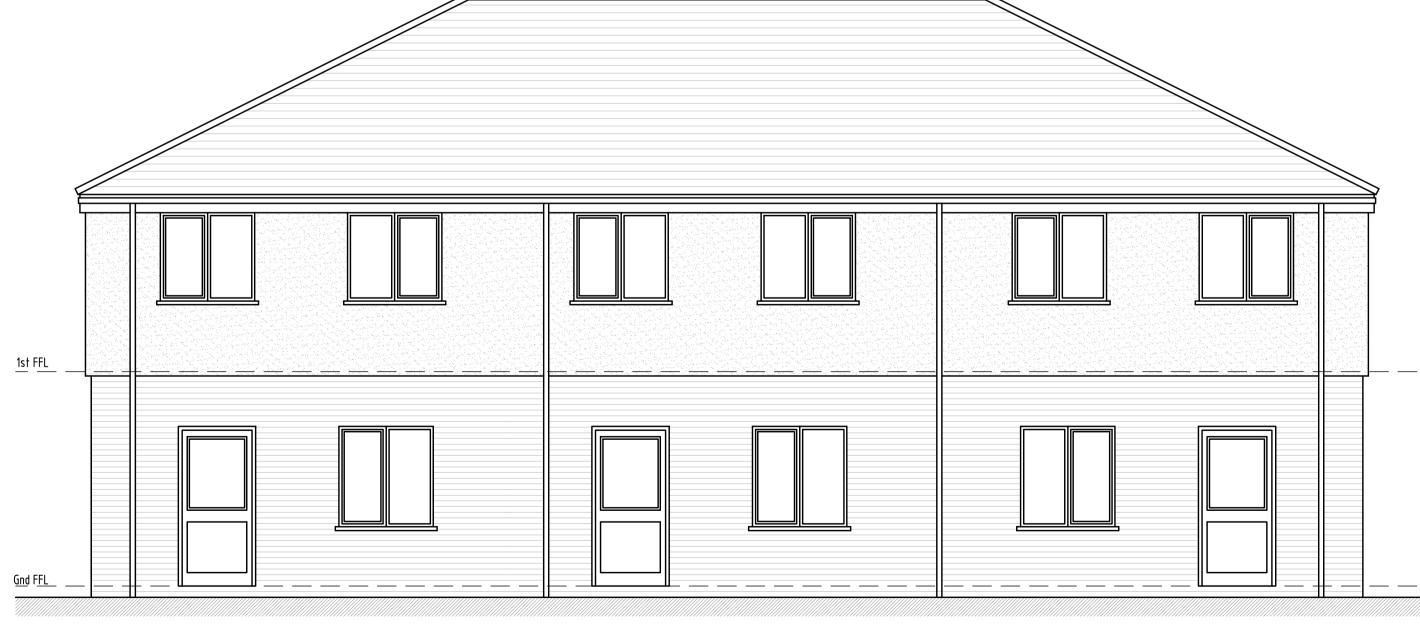

Rear Elevation

Side Elevation

ALL DIMENSIONS TO BE VERIFIED BY THE CONTRACTOR ON SITE

- Materail Key:1. New facing brickwork to match
- surrounding houses 2. Through colour render to match surrounding houses
- 3. White double glazed UPVC windows and doors, obscure glazed to side elevations.
- Black gutters and downpipes with white UPVC fascias and 4. soffits.