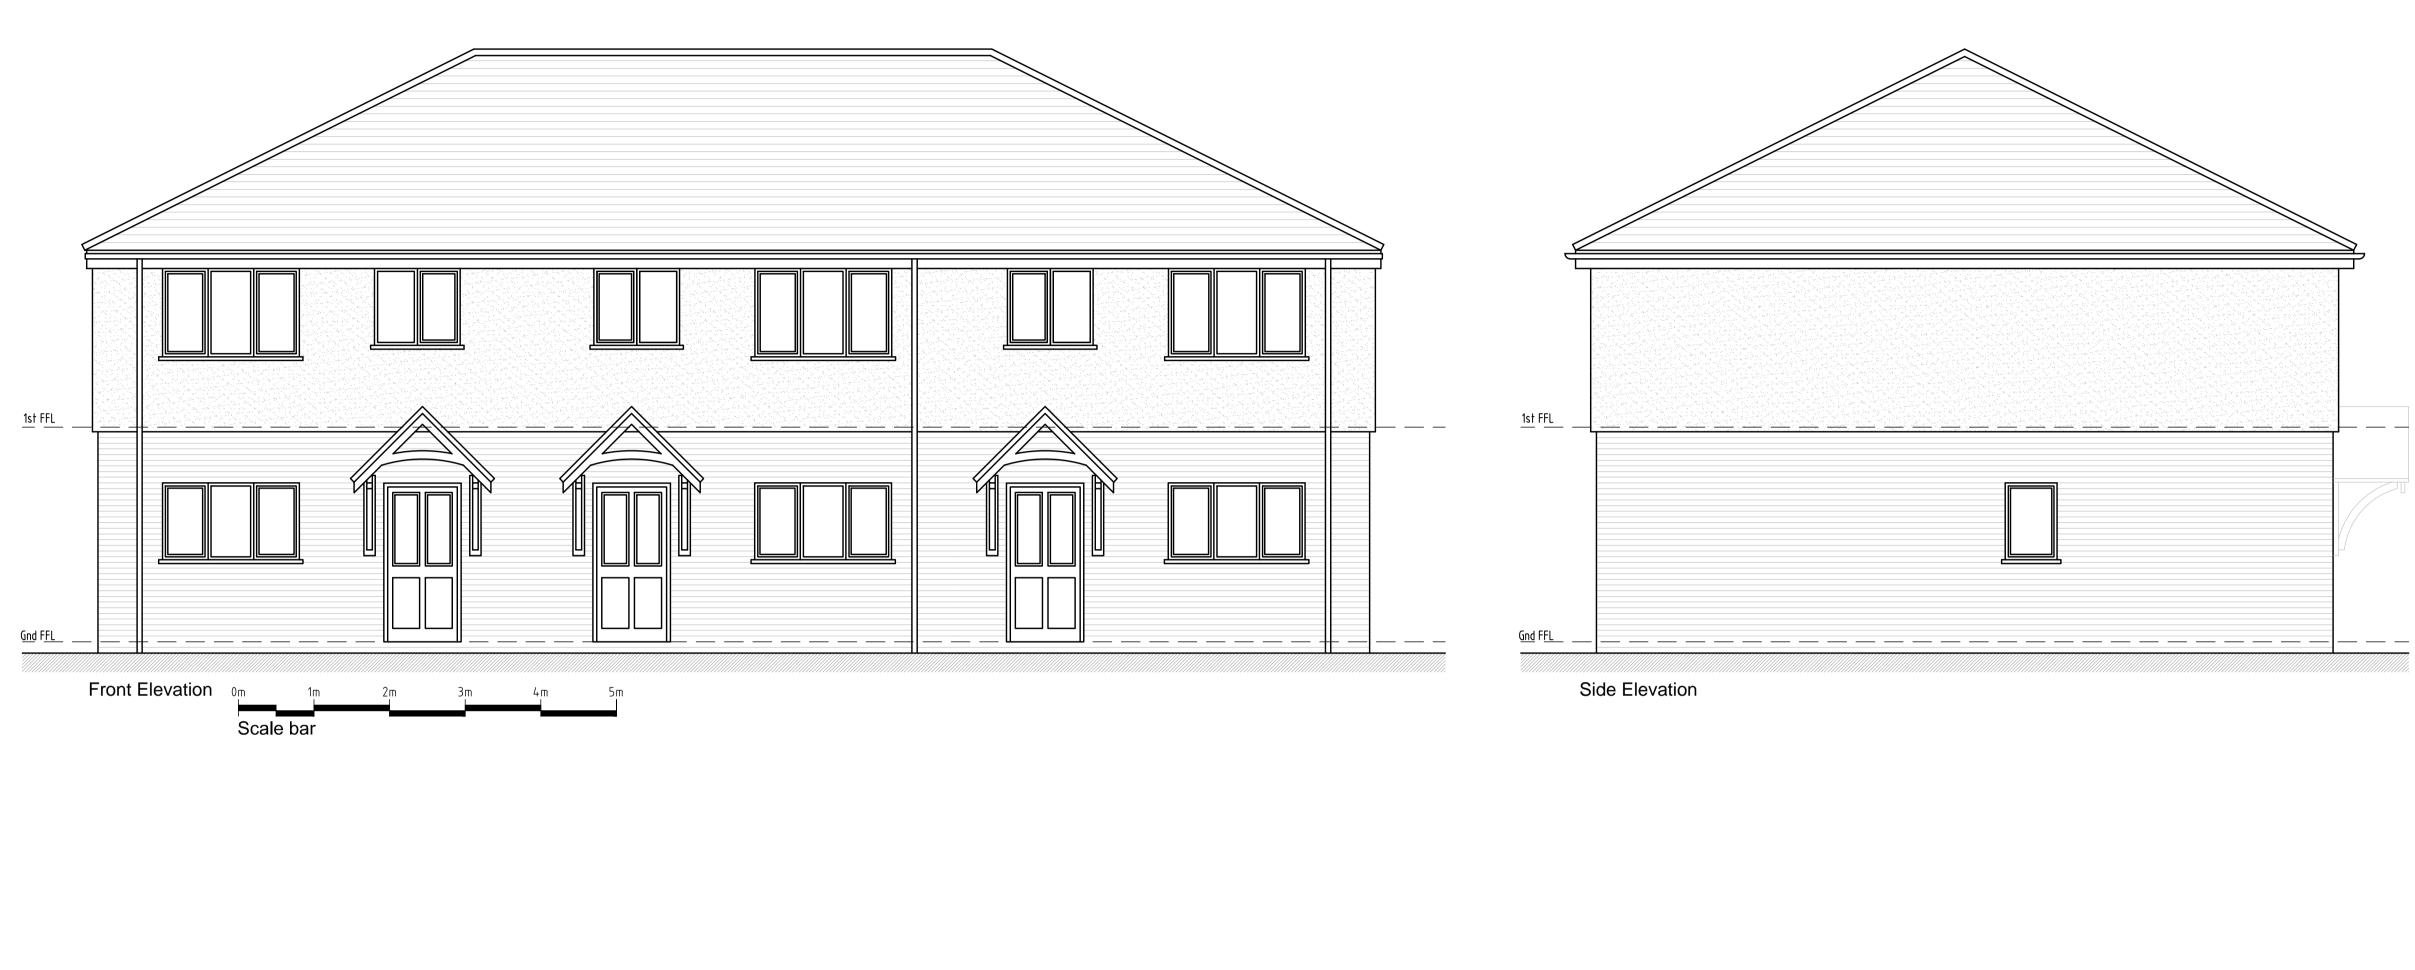

- Materail Key:1. New facing brickwork to match
- surrounding houses 2. Through colour render to match surrounding houses
- 3. White double glazed UPVC windows and doors, obscure glazed to side elevations.
- Black gutters and downpipes with white UPVC fascias and 4. soffits.

<sup>Client</sup> Mr J Kennard

Project 83 Colyers Lane, Erith, Kent. DA8 3NG Title Proposed Elevations

Date Drawn 1:50@A1 03.03.20 N/A N/A Project No: Drawing No. 2019/111 005 В

Checked Revision