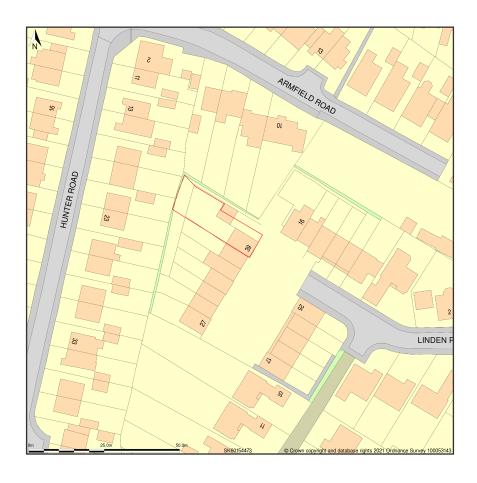

## 39, Linden Place, Nottinghamshire, NG3 5RB

Site Plan shows area bounded by: 460080.29, 344661.16 460221.72, 344802.58 (at a scale of 1:1250), OSGridRef: SK60154473. The representation of a road, track or path is no evidence of a right of way. The representation of features as lines is no evidence of a property boundary.

Produced on 14th Jul 2021 from the Ordnance Survey National Geographic Database and incorporating surveyed revision available at this date. Reproduction in whole or part is prohibited without the prior permission of Ordnance Survey. © Crown copyright 2021. Supplied by www.buyaplan.co.uk a licensed Ordnance Survey partner (100053143). Unique plan reference: #00651165-18555F