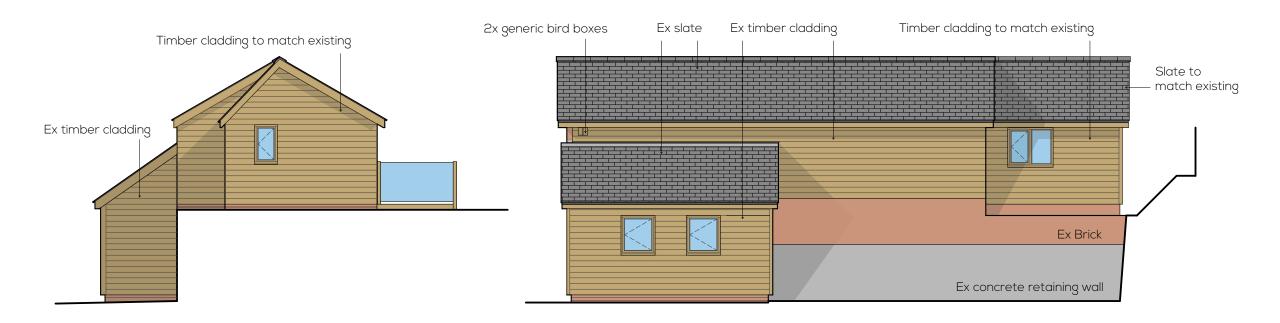

Note All windows, doors, fascias and barges to be timber.

Biodiversity enhancement to be in accordance with attached ecology report.

West Elevation North Elevation

Dwg Notes.

Do not scale, use figured dims only. Dims displayed in millimeters unless stated otherwise. All dimensions to check on site prior to commencement, any discrepancies to be report to designer.

## SBArchitecture Design. Planning. Building Regs. E - sambarchitecure@gmail.com T - 07720225585

PROPOSED BARN CONVERSION, HORNBY, LLANDINAM, SY175BQ

Subject.

PROPOSED ELEVATIONS