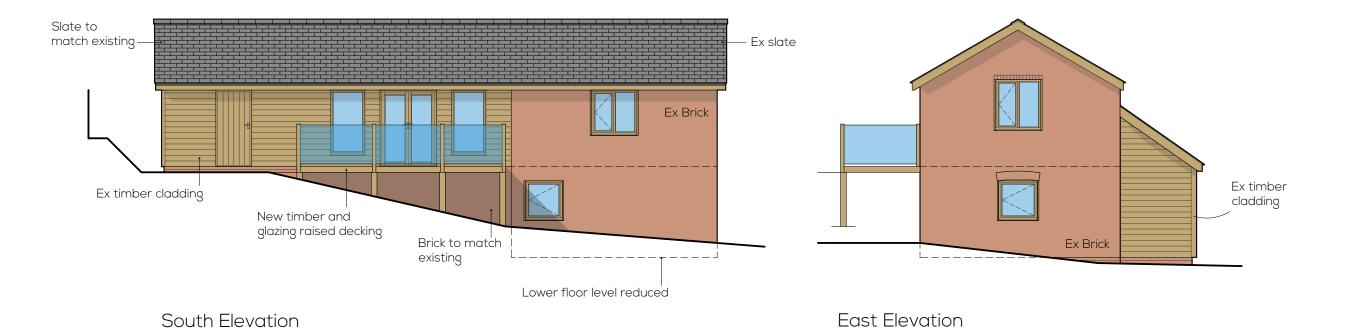

Note All windows, doors, fascias and barges to be timber.

Biodiversity enhancement to be in accordance with attached ecology report.

West Elevation North Elevation

Dwg Notes.

Do not scale, use figured dims only. Dims displayed in millimeters unless stated otherwise. All dimensions to check on site prior to commencement, any discrepancies to be report to designer.

## SBArchitecture Design. Planning. Building Regs. E - sambarchitecure@gmail.com T - 07720225585

PROPOSED BARN CONVERSION, HORNBY, LLANDINAM, SY175BQ

Subject.

PROPOSED ELEVATIONS