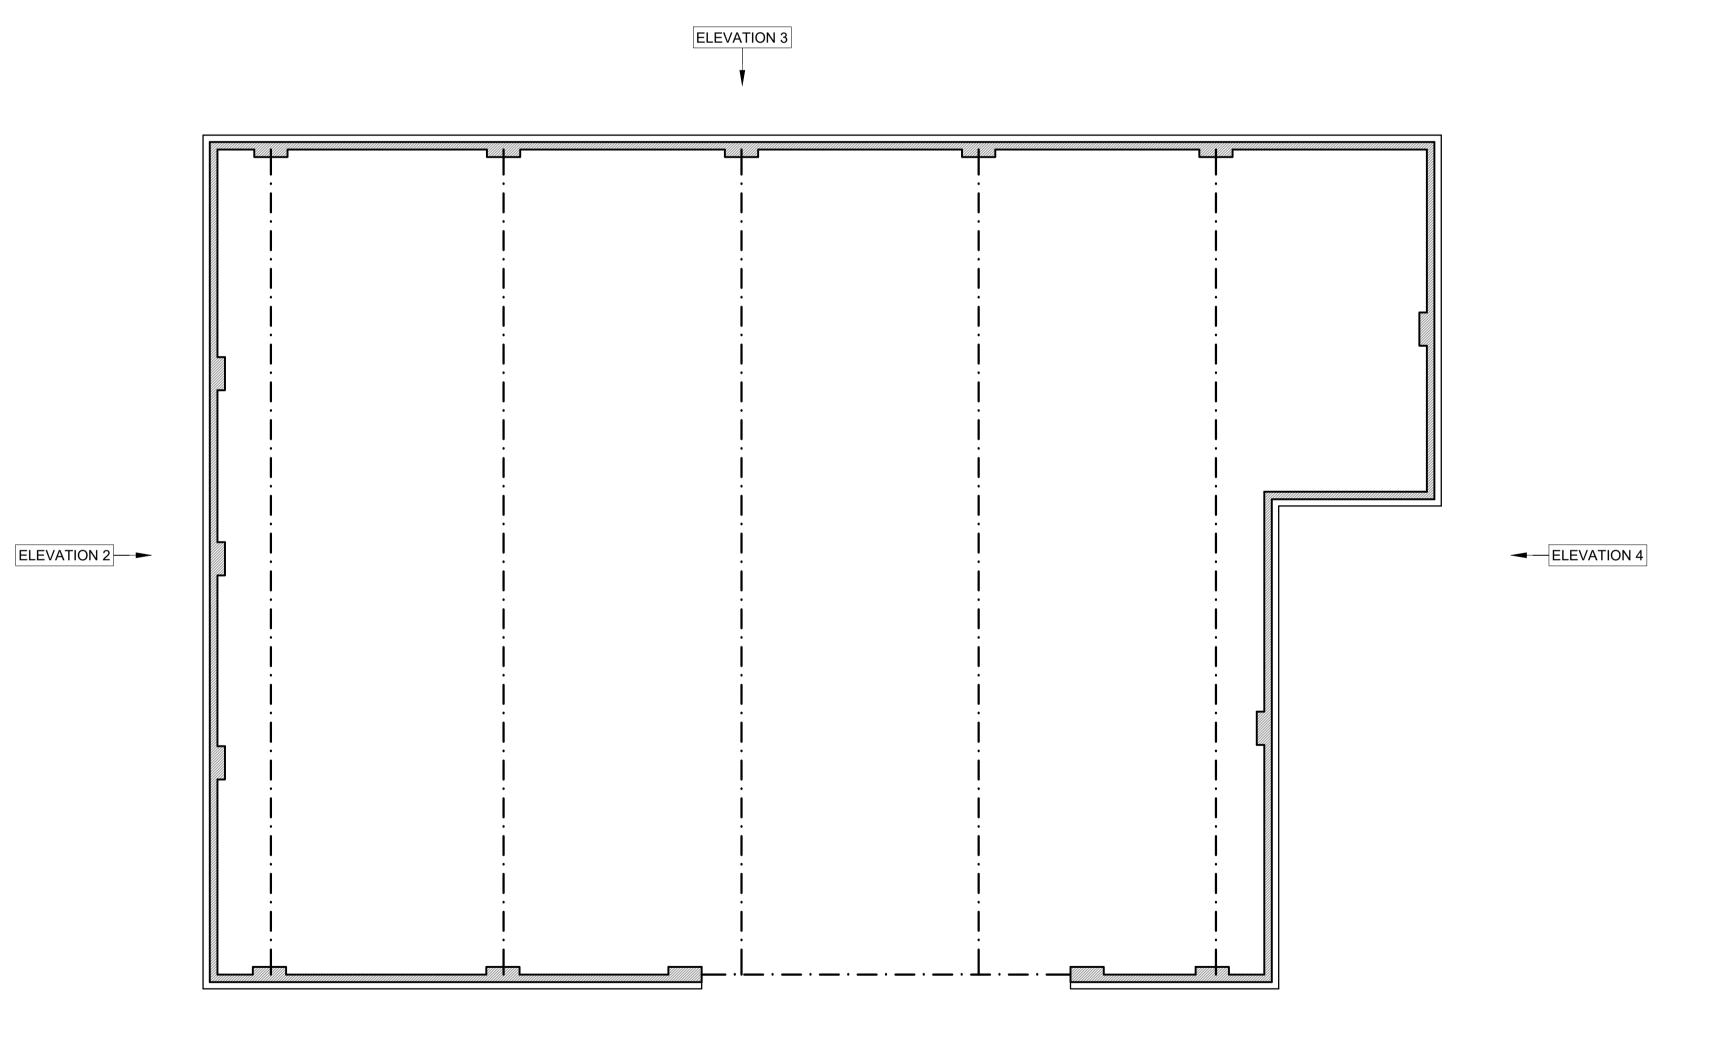

ELEVATION 1 AS EXISTING (NORTH-EAST ELEVATION) (1:100)

FLOOR PLAN AS EXISTING (1:50)

20 40 60 80

ELEVATION 3 AS EXISTING (SOUTH-WEST ELEVATION) (1:100)

ELEVATION 4 AS EXISTING (SOUTH-WEST ELEVATION) (1:100)