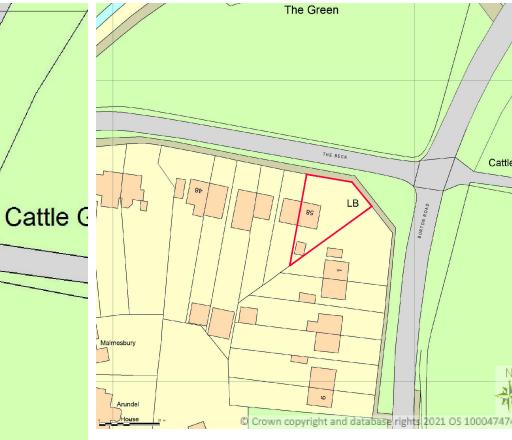

General Notes: DO NOT SCALE FROM THIS DRAWING. WORK TO FIGURED DIMENSIONS ONLY

LOCATION PLAN - Scale- 1:1250@A3

SITE PLAN - Scale- 1:500@A3

| Rev:            | Details:                                              |              |          | By / Chk: | Date: |
|-----------------|-------------------------------------------------------|--------------|----------|-----------|-------|
| A               | Alrew                                                 | <b>'as</b> a | rchit    | ectu      | re    |
| M +44           | Barns • 8 Park R<br>(0)7854 191670<br>cy@alrewasarchi | •            | DE13 7AG |           |       |
| Client:<br>MR 8 | MRS SMIT                                              | Н            |          |           |       |
| Project         | :<br>HE BECK - I                                      | ELFORD       |          |           |       |
| Drawin          | g Title:<br>ATION AND                                 | SITE PLA     | NS       |           |       |
| Scale:          | AS NOTED                                              |              |          |           | @ A3  |
| Status          | NNING                                                 |              |          |           |       |
|                 |                                                       |              |          |           |       |
|                 |                                                       |              |          |           |       |