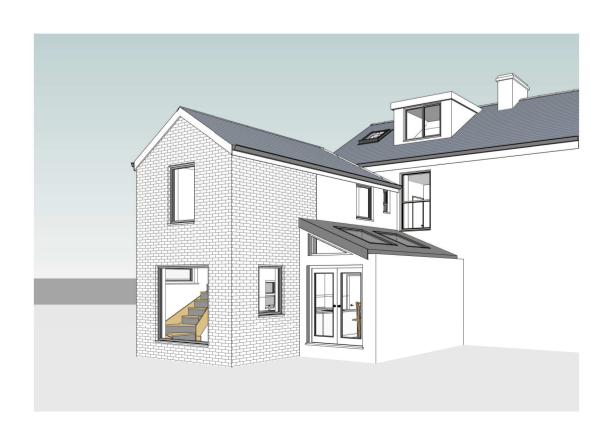

1:100

1:100

1:100

South Elevation
1:100

Proposed Ground Floor Plan
1:50

Proposed First Floor Plan
1:50

3D View 2

3D View 5

3D View 7

3D View 3

|          | DATE:                                             |
|----------|---------------------------------------------------|
| :        | Mr & Mrs R. Dickson                               |
| CT:      | Rear Kitchen Extension, Loft Conversion & Balcony |
| SS:      | Clovelly, 6 Albany Road, Falmouth, TR11           |
| NG       | Proposed Plans & Elevations                       |
| n        |                                                   |
| 2/19/202 | PLANNING                                          |
|          | NUMBER                                            |
|          | 103                                               |