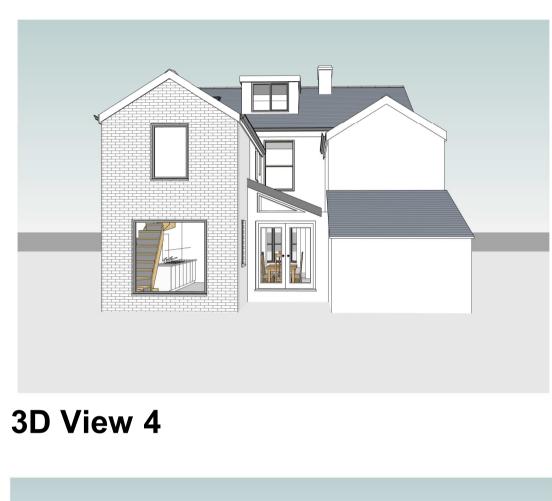

1:100

1:100

1:100

South Elevation
1:100

Proposed Ground Floor Plan
1:50

Proposed First Floor Plan
1:50

3D View 2

3D View 5

3D View 7

3D View 3

|          | DATE:                                             |
|----------|---------------------------------------------------|
| :        | Mr & Mrs R. Dickson                               |
| CT:      | Rear Kitchen Extension, Loft Conversion & Balcony |
| SS:      | Clovelly, 6 Albany Road, Falmouth, TR11           |
| NG       | Proposed Plans & Elevations                       |
| n        |                                                   |
| 2/19/202 | PLANNING                                          |
|          | NUMBER                                            |
|          | 103                                               |