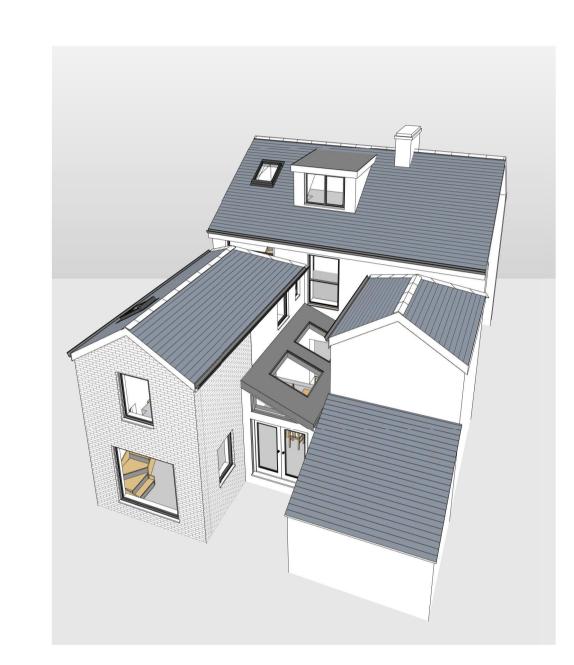

1:100

1:100

1:100

South Elevation
1:100

Proposed Ground Floor Plan
1:50

Proposed First Floor Plan
1:50

3D View 2

3D View 5

3D View 7

3D View 3

|          | DATE:                                             |
|----------|---------------------------------------------------|
| :        | Mr & Mrs R. Dickson                               |
| CT:      | Rear Kitchen Extension, Loft Conversion & Balcony |
| SS:      | Clovelly, 6 Albany Road, Falmouth, TR11           |
| NG       | Proposed Plans & Elevations                       |
| n        |                                                   |
| 2/19/202 | PLANNING                                          |
|          | NUMBER                                            |
|          | 103                                               |