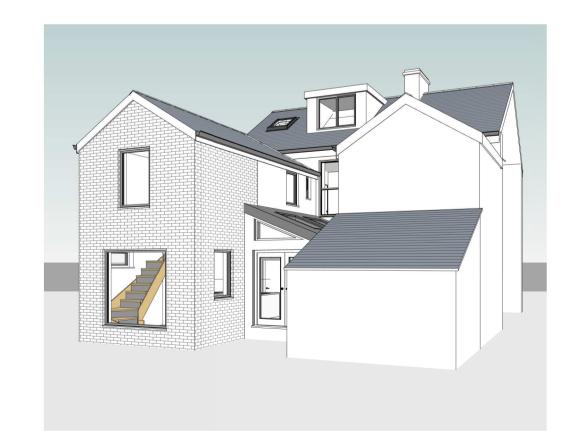

1:100

1:100

1:100

South Elevation
1:100

Proposed Ground Floor Plan
1:50

Proposed First Floor Plan
1:50

3D View 2

3D View 5

3D View 7

3D View 3

|          | DATE:                                             |
|----------|---------------------------------------------------|
| :        | Mr & Mrs R. Dickson                               |
| CT:      | Rear Kitchen Extension, Loft Conversion & Balcony |
| SS:      | Clovelly, 6 Albany Road, Falmouth, TR11           |
| NG       | Proposed Plans & Elevations                       |
| n        |                                                   |
| 2/19/202 | PLANNING                                          |
|          | NUMBER                                            |
|          | 103                                               |