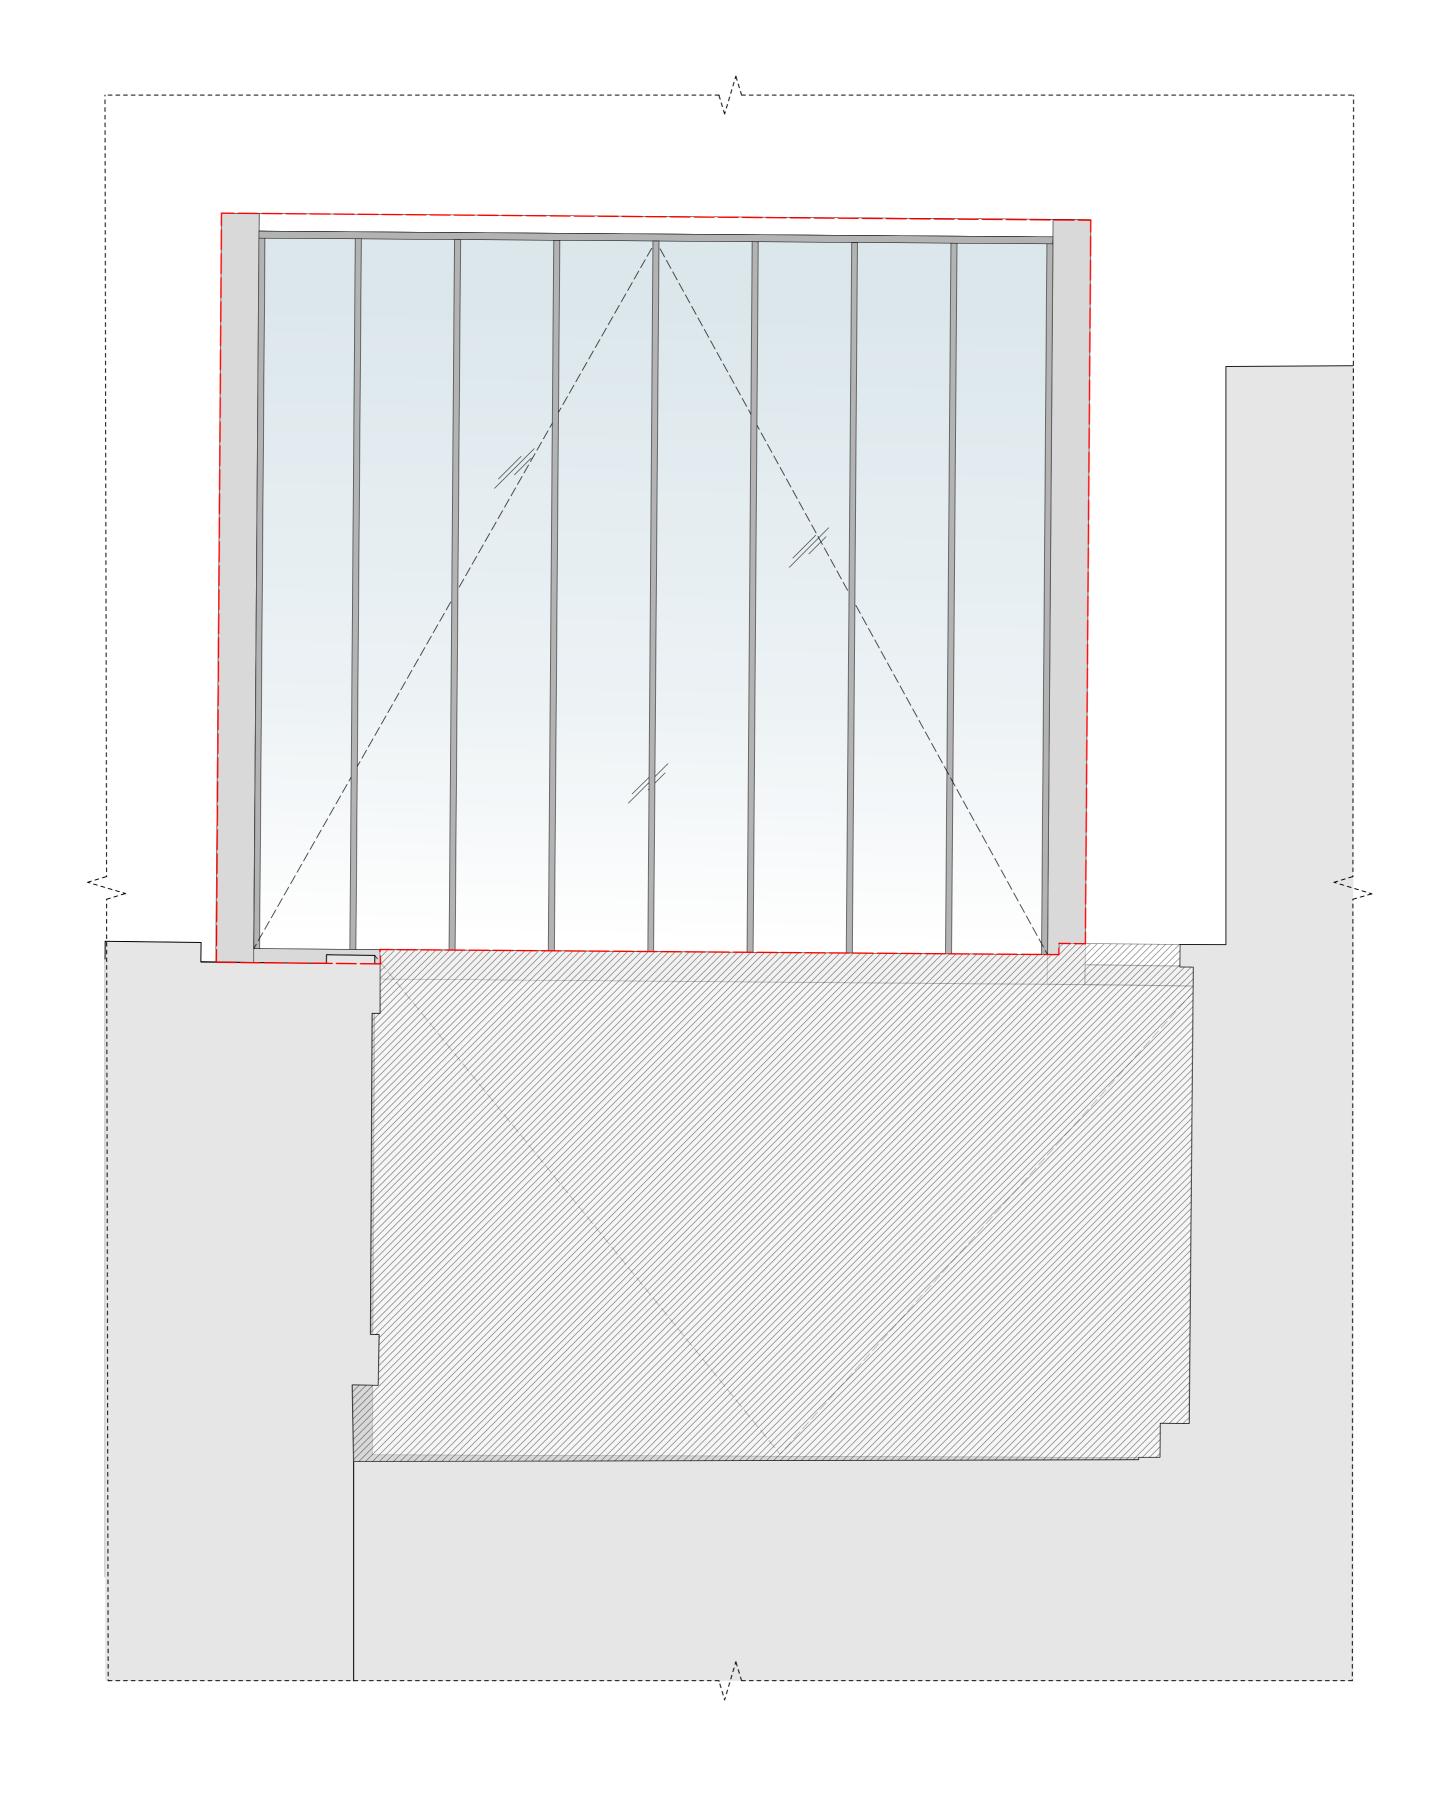

## ALL DIMENSIONS TO BE CHECKED ON SITE PRIOR TO MANUFACTURE.

Silk (Clyde 3) Ltd A 11/06/2021 Issued for Planning Virgin Hotels EC1V 7AF Tel: +44(0)20 7952 0252 236-246, Clyde Street, Glasgow, G1 4JH Drawn Checked DD RD Status Planning Information contained within this drawing is the sole copyright of 21st Architecture Ltd. and is not to be reproduced without express permission. No implied licence exists. This drawing not to be used for land transfer or valuation purposes. Do not scale from this drawing. All dimensions & levels are to be checked on site by the contractor. Issued for purposes indicated only. Drawing errors and omissions to be reported to the architect. Proposed Roof Plan 1:100@A3 1:50@A2 Drwg. No. 310\_PL3\_02