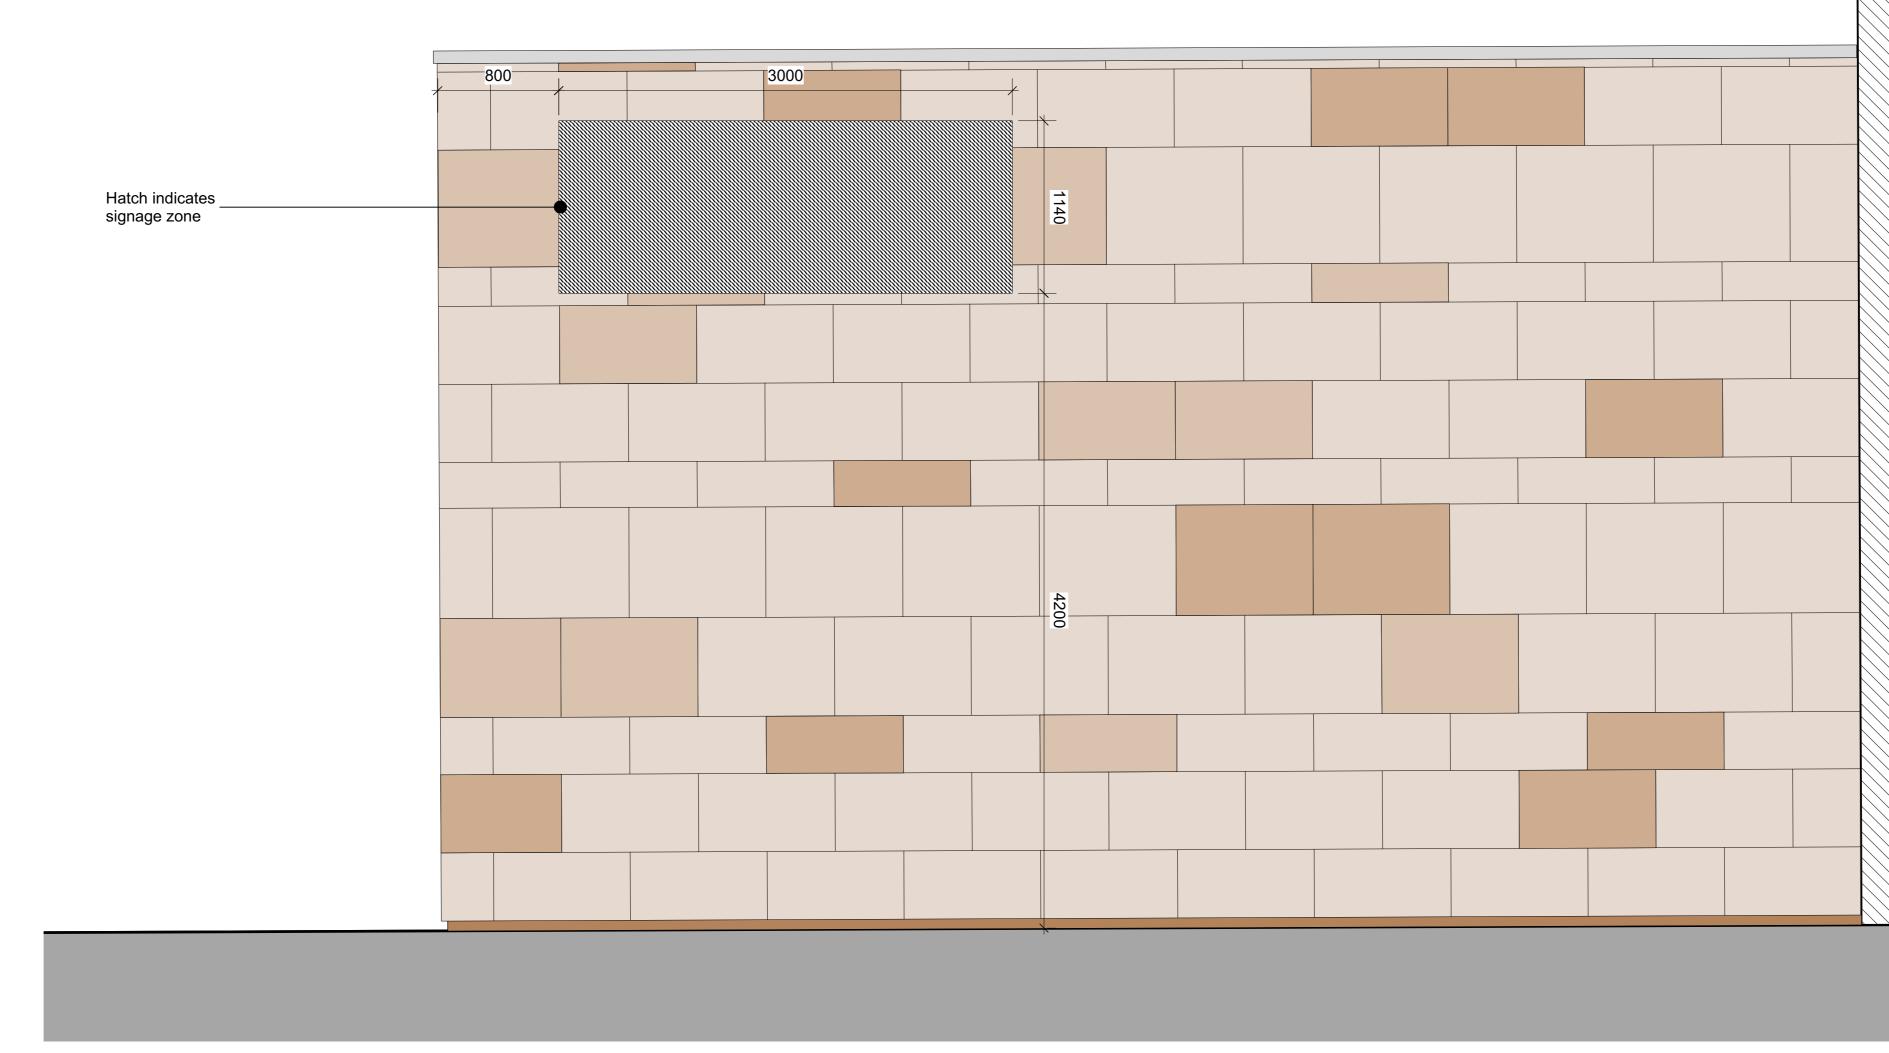

## ALL DIMENSIONS TO BE CHECKED ON SITE PRIOR TO MANUFACTURE.

.....

| Client<br>Silk (Clyde 3) Ltd<br>Project<br>Virgin Hotels<br>236-246, Clyde Street, Glasgow, G1 4JH | 314 Goswel<br>London,<br>EC1V 7AF<br>Tel: +44(0)20 |             |                      |
|----------------------------------------------------------------------------------------------------|----------------------------------------------------|-------------|----------------------|
| Drawing Title                                                                                      | Status<br>Planning                                 | Drawn<br>DD | Checked<br>RD        |
| Proposed Side Elevation                                                                            | <sup>Scale</sup><br>1:50@A3 1:25@A2                |             | Date<br>Jun 2021     |
|                                                                                                    | Drwg. No.<br>310_PL3_04                            |             | Revision<br><b>A</b> |