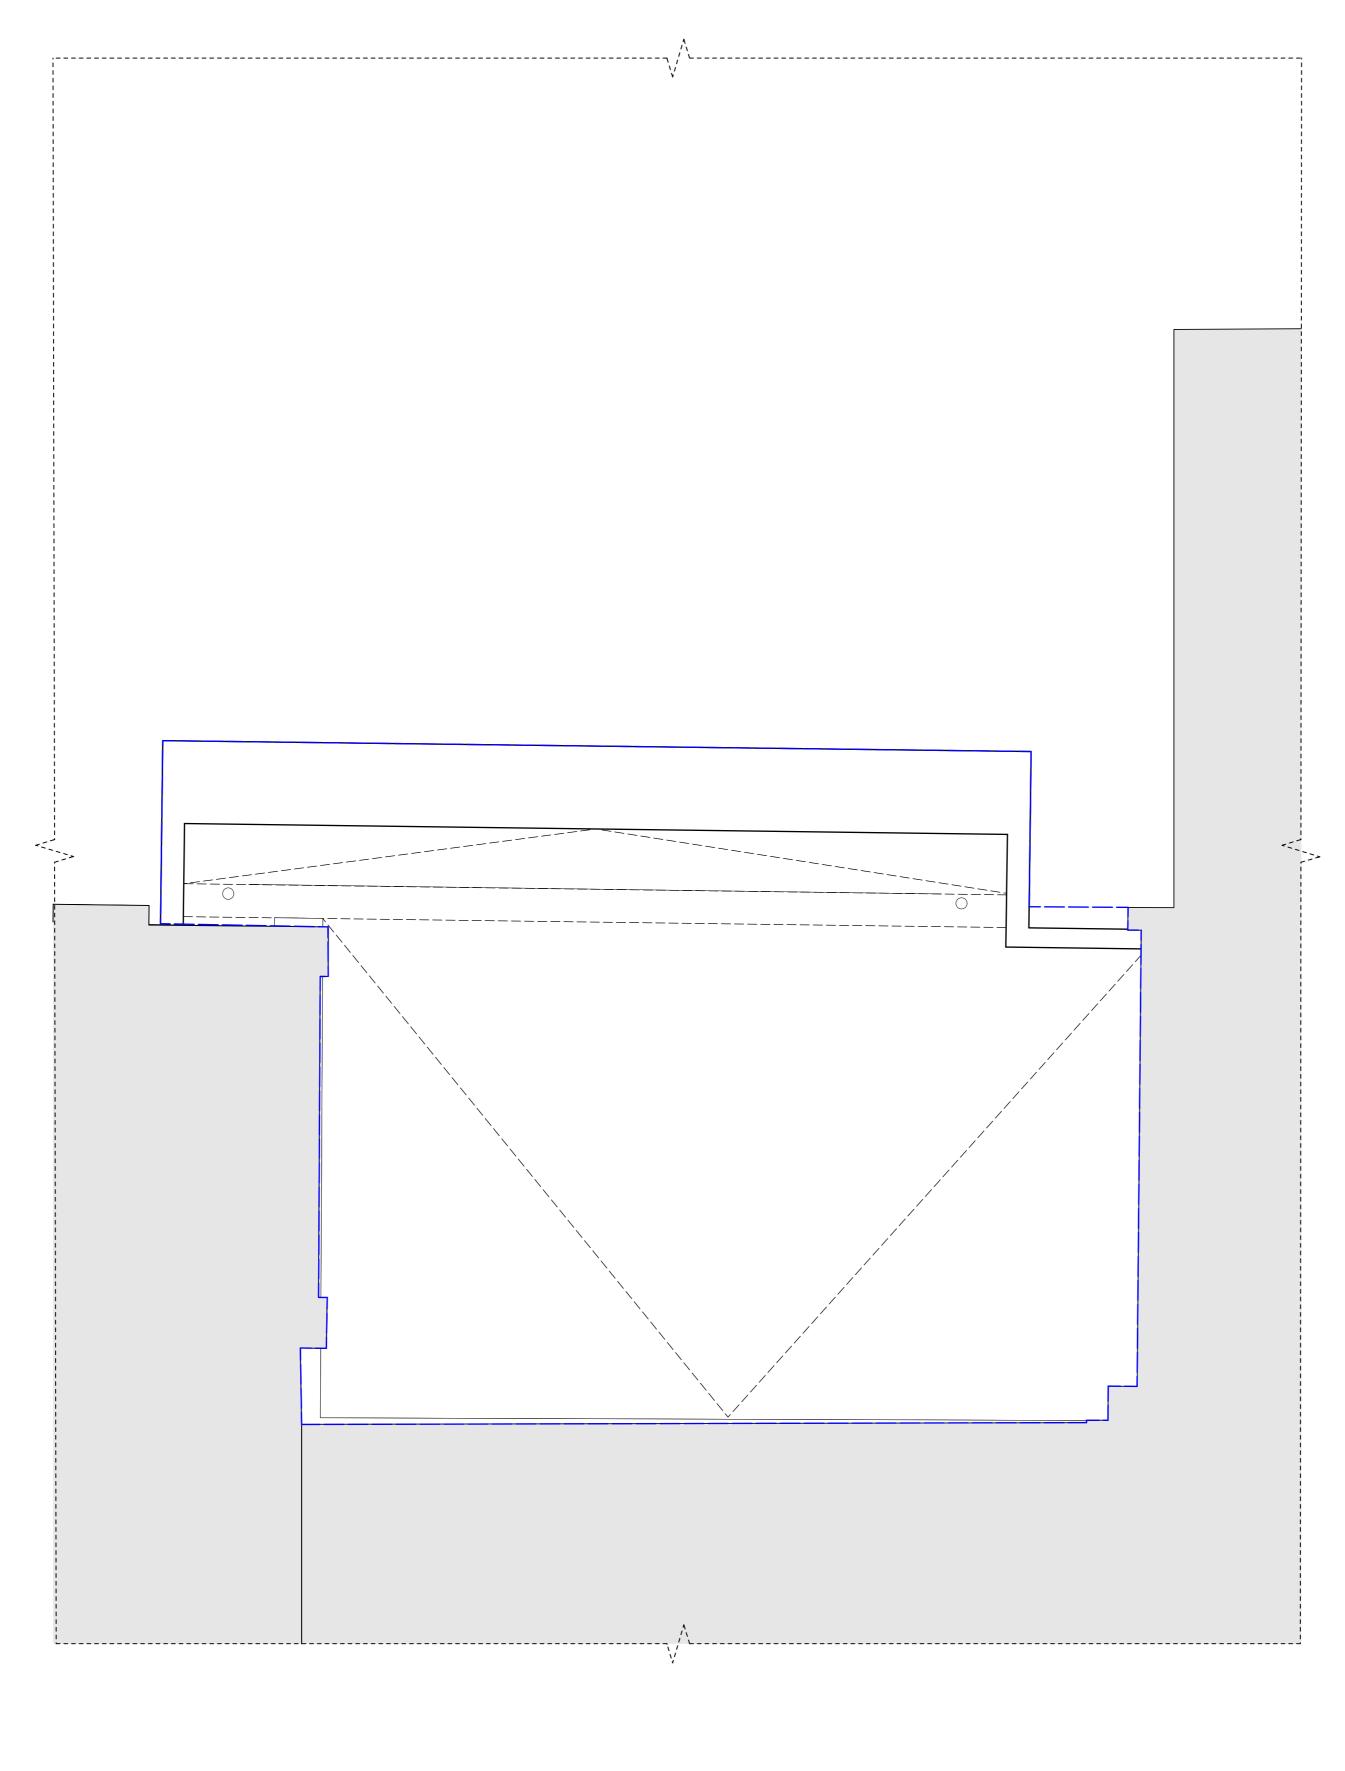

ALL DIMENSIONS TO BE CHECKED ON SITE PRIOR TO MANUFACTURE. Silk (Clyde 3) Ltd A 11/06/2021 Issued for Planning Virgin Hotels EC1V 7AF Tel: +44(0)20 7952 0252 236-246, Clyde Street, Glasgow, G1 4JH Drawn Checked DD RD Status Planning Information contained within this drawing is the sole copyright of 21st Architecture Ltd. and is not to be reproduced without express permission. No implied licence exists. This drawing not to be used for land transfer or valuation purposes. Do not scale from this drawing. All dimensions & levels are to be checked on site by the contractor. Issued for purposes indicated only. Drawing errors and omissions to be reported to the architect. Existing Approved Roof Plan 1:100@A3 1:50@A2 Jun 2021 Drwg. No. 310\_PL3\_EX\_02