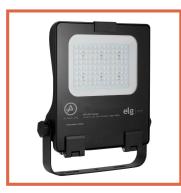

## **ALPHALINE ASYMMETRICAL FLOODLIGHTS**

- Available in the Following Options:
- 30W (Equivalent to 200W Halogen Flood)
- 50W (Equivalent to 300W Halogen Flood)
- -20°C to +40°C Working Temperature
- Asymmetrical beam prevents light pollution particularly in rural areas
- Warm 3000K colour to minimise impact to wildlife

| Wattage     | 30W                 | 50W                 |
|-------------|---------------------|---------------------|
| Colour Temp | Warm White<br>3000K | Warm White<br>3000K |
| ELG Code    | ELG000036           | ASY002              |
| Price Each  | £52.30              | £69.00              |