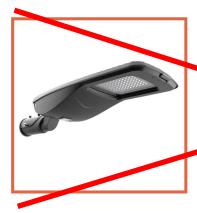

## ALPHALINE ASYMMETRICAL STREETLIGHT

- 25W
- 3170 Lumens
- 3000K Colour Temperature
- IP66 Rating
- Asymmetrical Beam

| Wattag      | 25W                 |
|-------------|---------------------|
| Colour Temp | Warm White<br>3000K |
| ELG Code    | AST003              |
| Price Eacı  | £188.00             |