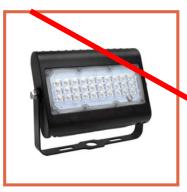

## ALPHALINE LED FLOODLIGHTS

- Available in the Following Options:
- 30W (Equivalent to 200W Halogen Flood)
- 50W (Equivalent to 300W Halogen Flora)
- 3000K or 5000K Colour Temperatures available
- -20°C to +40°C Working Temperature
- Direct Beam Technology directs light exactly where you need it

ELG Alphaline Professional LED Flood range is highly efficient and offers up to a 40% energy saving against traditional LED flood lighting.

| Wattage     | 30.11               | 30W                      | 50W                 | 50W                      |
|-------------|---------------------|--------------------------|---------------------|--------------------------|
| Colour Temp | Warm White<br>3000K | Brilliant White<br>5000K | Warm Wh. 2<br>3000K | Brilliant White<br>5000K |
| FI Code     | ZX614286            | ELG615502                | ELG615503           | L. 9615617               |
| Price Each  | £42.20              | £42.20                   | £52.30              | £52.30                   |