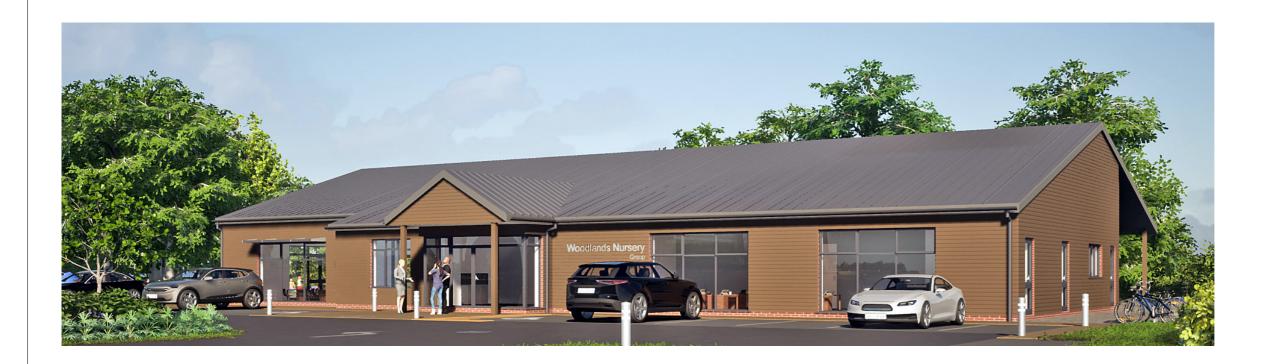

## proposed children's nursery

Land at Cob Kiln Lane Urmston M41 9LB

Drawing Title

## Visuals\_04

Drawing Status

## planning

Drawn by JMR June 2021

Scale

Job Number Drawing Number ebr/00609 A0.19

Revision

Do not scale. All dimensions to be checked on site prior to fabrication of components or execution of works. This drawing, the design and information contained within a re copyright of ebrdesigns.com ltd and must not be used or reproduced without express permission. ebrdesigns.com ltd shall not be liable if used or reproduced without authorisation.