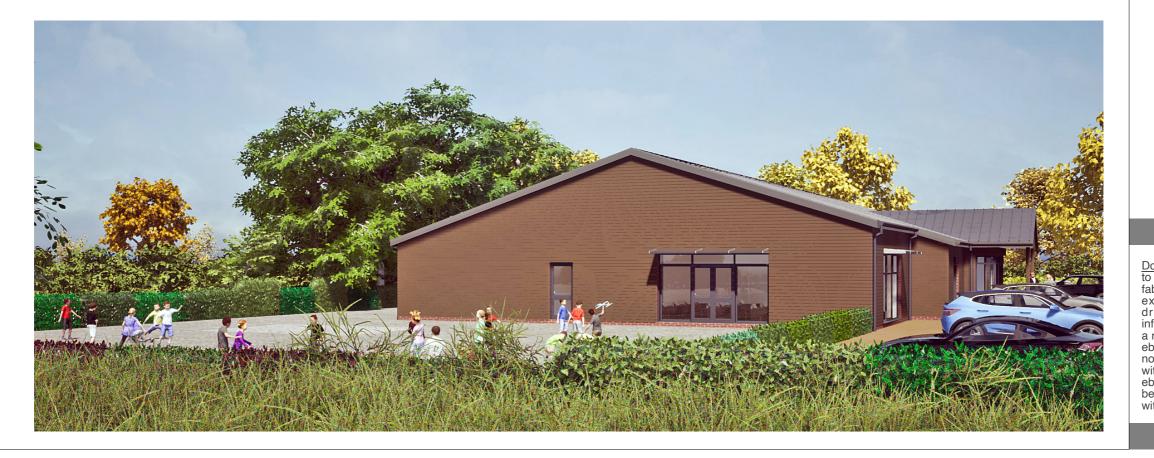

## proposed children's nursery

Land at Cob Kiln Lane Urmston M41 9LB

Drawing Title

## Visuals\_04

Drawing Status

## planning

Drawn by JMR June 2021

Scale

Job Number Drawing Number ebr/00609 A0.19

Revision

Do not scale. All dimensions to be checked on site prior to fabrication of components or execution of works. This drawing, the design and information contained within a re copyright of ebrdesigns.com ltd and must not be used or reproduced without express permission. ebrdesigns.com ltd shall not be liable if used or reproduced without authorisation.