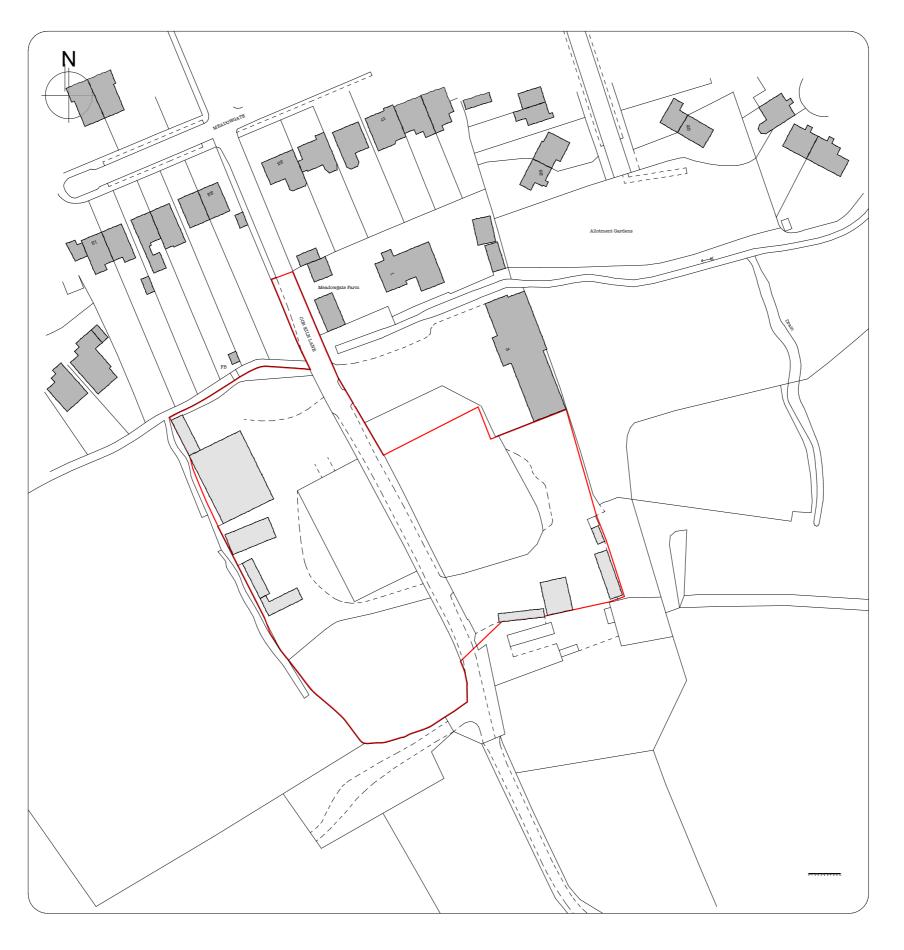

Location plan

250 Church Road Urmston Manchester M41 6HD

t: 0161 641 2533 e: info@ebrdesigns.com w: www.ebrdesigns.com

## proposed children's nursery

Land at Cob Kiln Lane Urmston M41 9LB

Drawing Title

## Location plan

Drawing Status