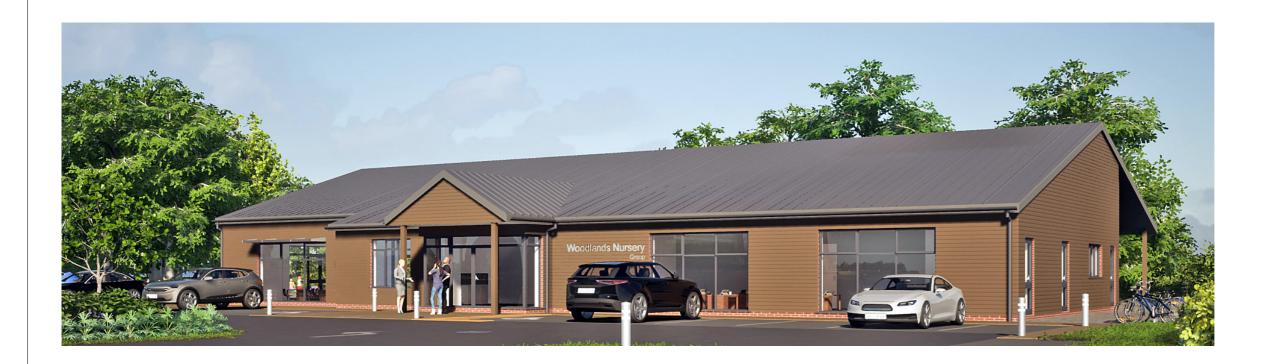

## proposed children's nursery

Land at Cob Kiln Lane Urmston M41 9LB

Drawing Title

## Visuals\_03

Drawing Status

# planning

Drawn by JMR June 2021

Scale

Job Number Drawing Number ebr/00609 A0.18

Revision

Do not scale. All dimensions to be checked on site prior to fabrication of components or execution of works. This drawing, the design and information contained within a re copyright of ebrdesigns.com ltd and must not be used or reproduced without express permission. ebrdesigns.com ltd shall not be liable if used or reproduced without authorisation.