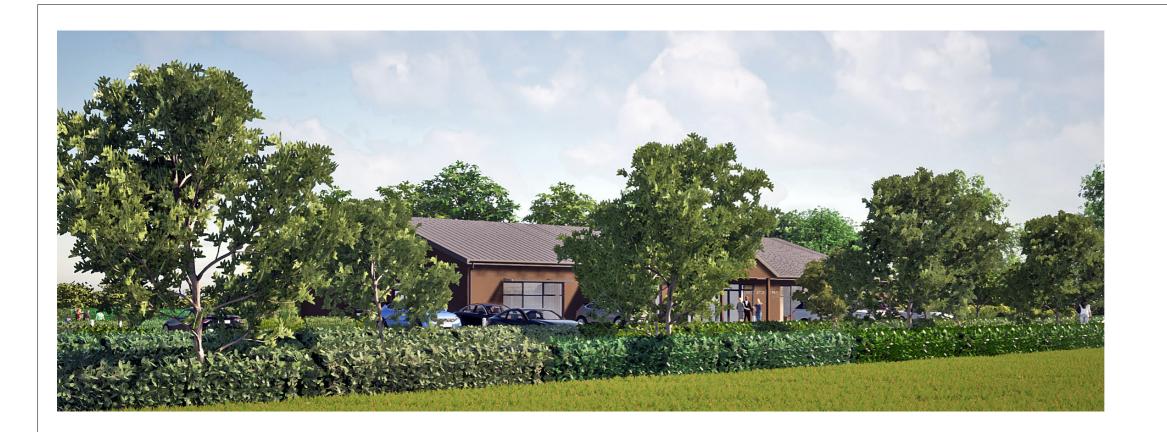

## proposed children's nursery

Land at Cob Kiln Lane Urmston M41 9LB

Drawing Title

## Visuals\_03

Drawing Status

# planning

Drawn by JMR June 2021

Scale

Job Number Drawing Number ebr/00609 A0.18

Revision

Do not scale. All dimensions to be checked on site prior to fabrication of components or execution of works. This drawing, the design and information contained within a re copyright of ebrdesigns.com ltd and must not be used or reproduced without express permission. ebrdesigns.com ltd shall not be liable if used or reproduced without authorisation.