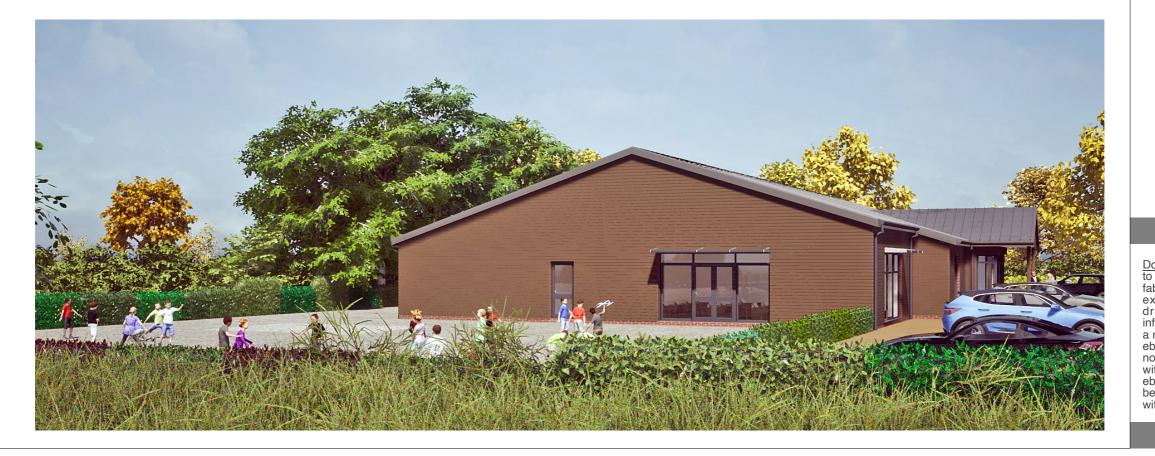

## proposed children's nursery

Land at Cob Kiln Lane Urmston M41 9LB

Drawing Title

## Visuals\_04

Drawing Status

# planning

Drawn by JMR June 2021

Scale

Job Number Drawing Number ebr/00609 A0.19

Revision

Do not scale. All dimensions to be checked on site prior to fabrication of components or execution of works. This drawing, the design and information contained within a re copyright of ebrdesigns.com ltd and must not be used or reproduced without express permission. ebrdesigns.com ltd shall not be liable if used or reproduced without authorisation.