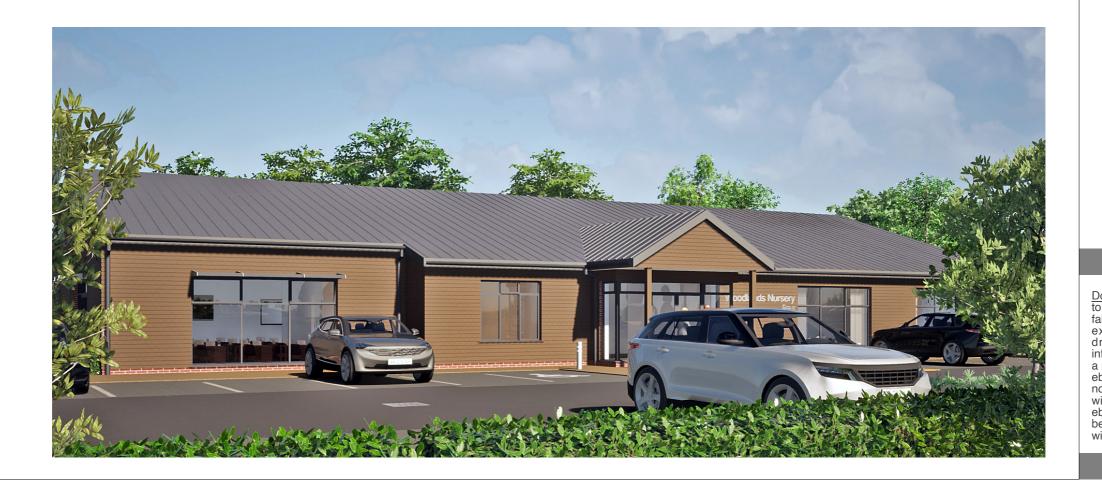

## proposed children's nursery

Land at Cob Kiln Lane Urmston M41 9LB

Drawing Title

## Visuals\_02

Drawing Status