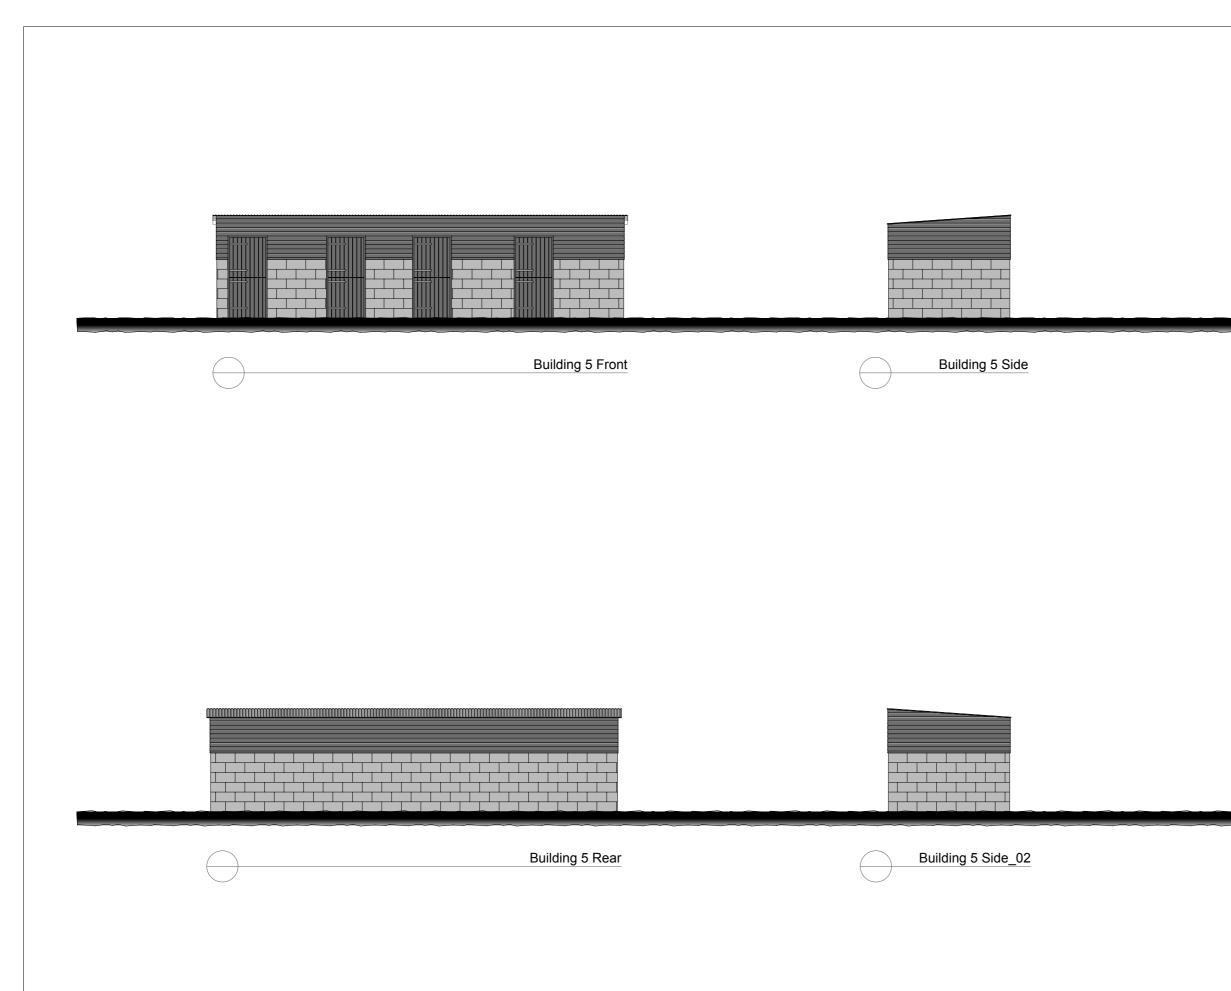

## Existing building 5

Drawing Status

planning

Drawn by JMR

Date June 2021

Scale 1:100 @ A3

Job Number ebr/00609 Drawing Number A0.8

| Revision | Description | Date |
|----------|-------------|------|
|          |             |      |
|          |             |      |
|          |             |      |
|          |             |      |
|          |             |      |
|          |             |      |
|          |             |      |
|          |             |      |
|          |             |      |
|          |             |      |