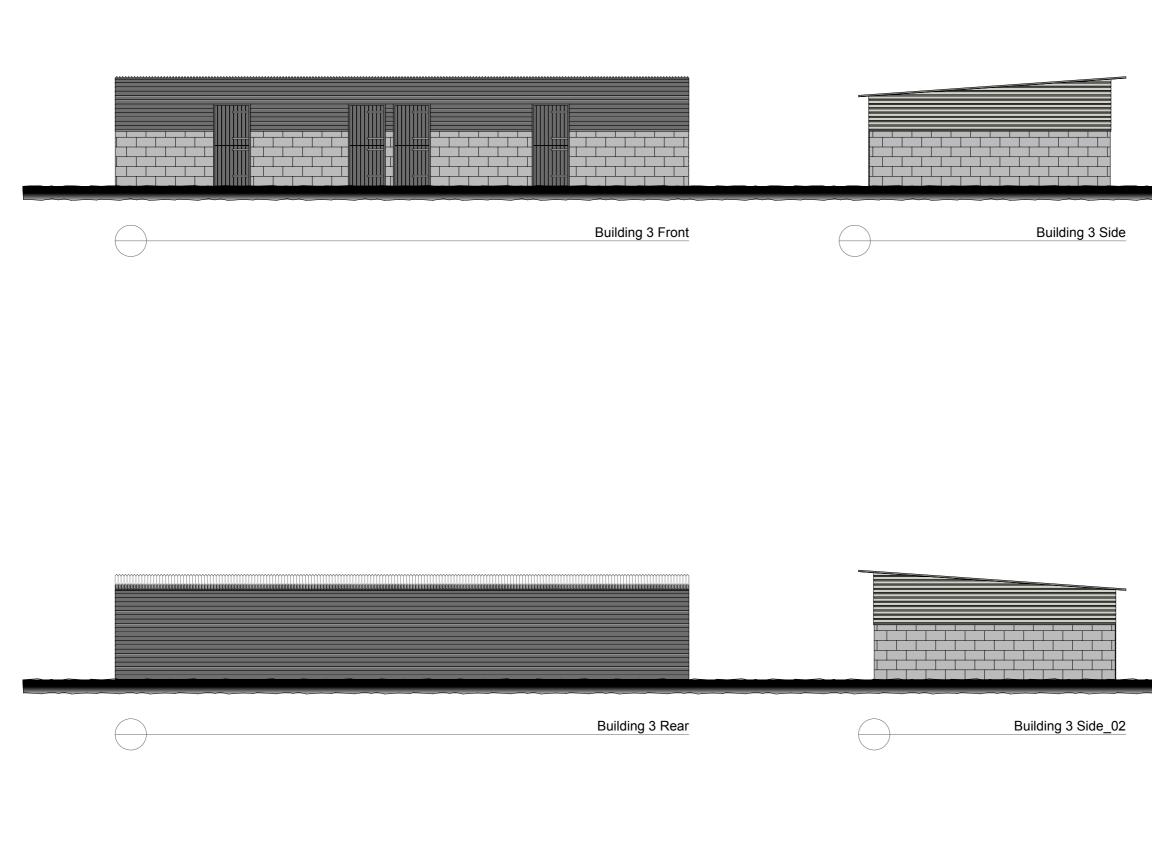

0 1 1

250 Church Road Urmston Manchester M41 6HD

- t: 0161 641 2533 e: info@ebrdesigns.com w: www.ebrdesigns.com

Client

## Mr & Mrs O'Sullivan

Job Title

### proposed children's nursery

Land at Cob Kiln Lane Urmston M41 9LB

Drawing Title

## Existing building 3

Drawing Status

planning

Drawn by JMR

Date June 2021

Scale 1:100 @ A3

Job Number ebr/00609 Drawing Number A0.6

| Revision | Description | Date |
|----------|-------------|------|
|          |             |      |
|          |             |      |
|          |             |      |
|          |             |      |
|          |             |      |
|          |             |      |
|          |             |      |
|          |             |      |
|          |             |      |
|          |             |      |
|          |             |      |