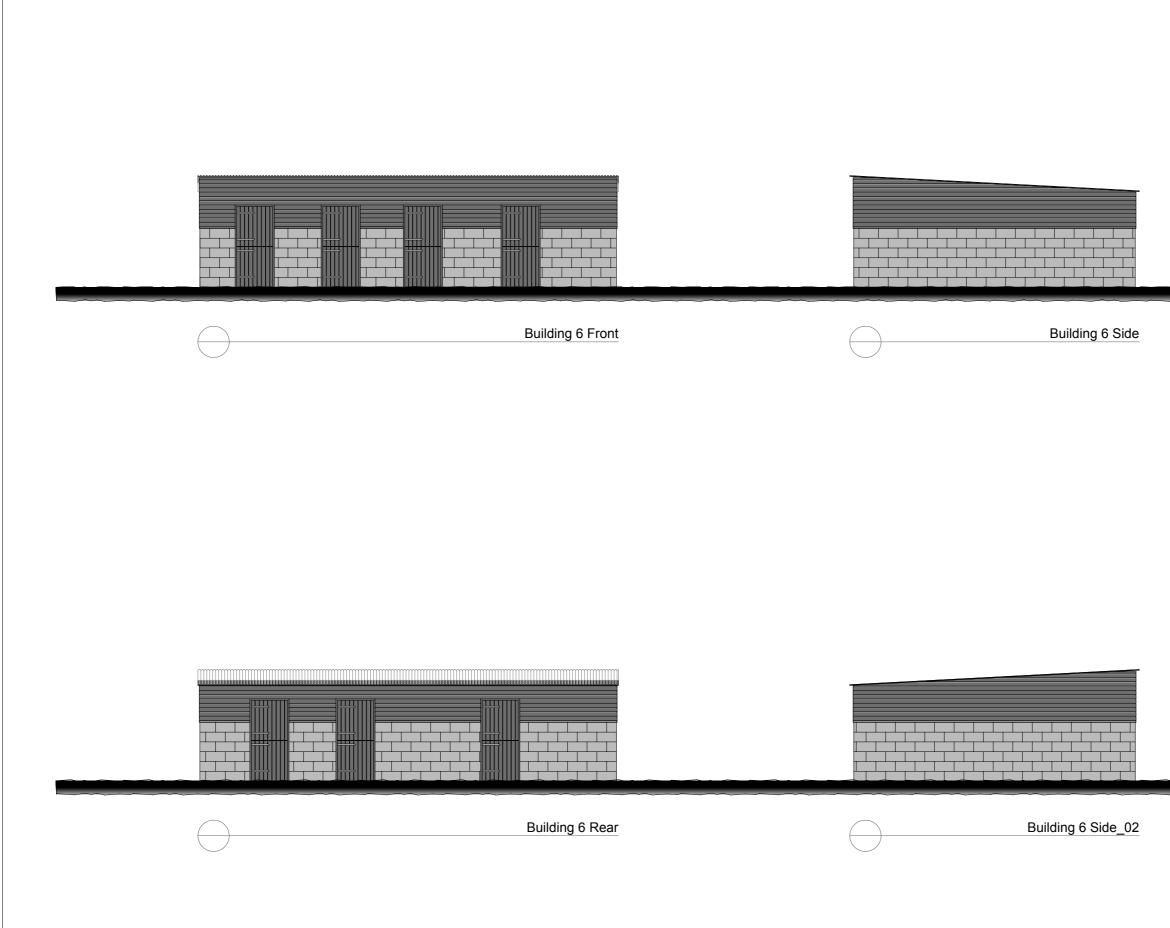

- t: 0161 641 2533 e: info@ebrdesigns.com w: www.ebrdesigns.com

Client

## Mr & Mrs O'Sullivan

Job Title

### proposed children's nursery

Land at Cob Kiln Lane Urmston M41 9LB

Drawing Title

## Existing building 6

Drawing Status

planning

Drawn by JMR

Date June 2021

Scale 1:100 @ A3

Job Number ebr/00609 Drawing Number A0.9

| Revision | Description | Date |
|----------|-------------|------|
|          |             |      |
|          |             |      |
|          |             |      |
|          |             |      |
|          |             |      |
|          |             |      |
|          |             |      |
|          |             |      |
|          |             |      |
|          |             |      |
|          |             |      |
|          |             |      |