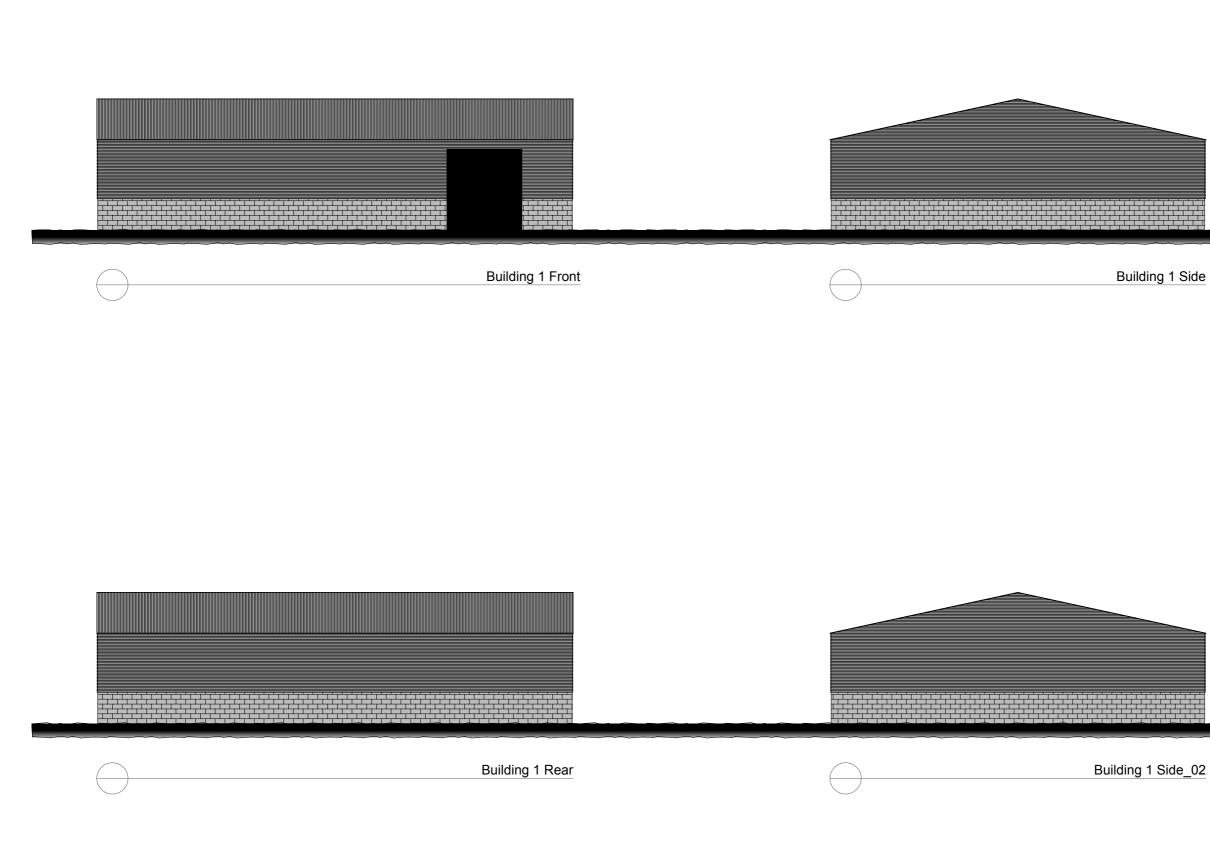

- t: 0161 641 2533 e: info@ebrdesigns.com
- w: www.ebrdesigns.com

Client

## Mr & Mrs O'Sullivan

Job Title

### proposed children's nursery

Land at Cob Kiln Lane Urmston M41 9LB

Drawing Title

### Existing building 1

Drawing Status planning

Drawn by

JMR

June 2021

Date

Scale 1:200 @ A3

Job Number ebr/00609

Drawing Number A0.4

| Revision | Description | Date |
|----------|-------------|------|
|          |             |      |
|          |             |      |
|          |             |      |
|          |             |      |
|          |             |      |
|          |             |      |
|          |             |      |
|          |             |      |
|          |             |      |
|          |             |      |
|          |             |      |