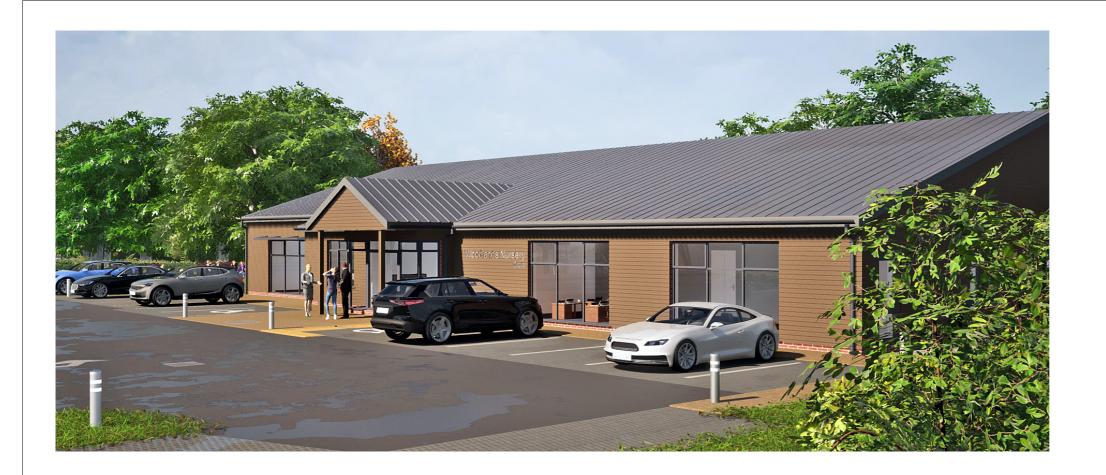

## proposed children's nursery

Land at Cob Kiln Lane M41 9LB

Drawing Title

## Visuals

Drawing Status

planning

Drawn by JMR June 2021

Scale

Job Number Drawing Number ebr/00609 A0.16

Do not scale. All dimensions to be checked on site prior to fabrication of components or execution of works. This drawing, the design and information contained within a re copyright of ebrdesigns.com ltd and must not be used or reproduced without express permission. ebrdesigns.com ltd shall not be liable if used or reproduced without authorisation.