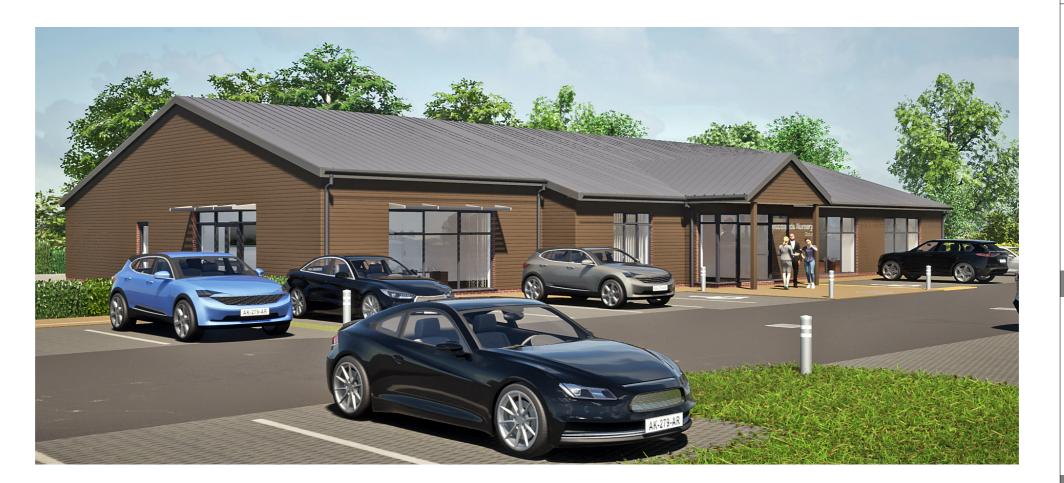

## proposed children's nursery

Land at Cob Kiln Lane M41 9LB

Drawing Title

## Visuals

Drawing Status

planning

Drawn by JMR June 2021

Scale

Job Number Drawing Number ebr/00609 A0.16

Do not scale. All dimensions to be checked on site prior to fabrication of components or execution of works. This drawing, the design and information contained within a re copyright of ebrdesigns.com ltd and must not be used or reproduced without express permission. ebrdesigns.com ltd shall not be liable if used or reproduced without authorisation.