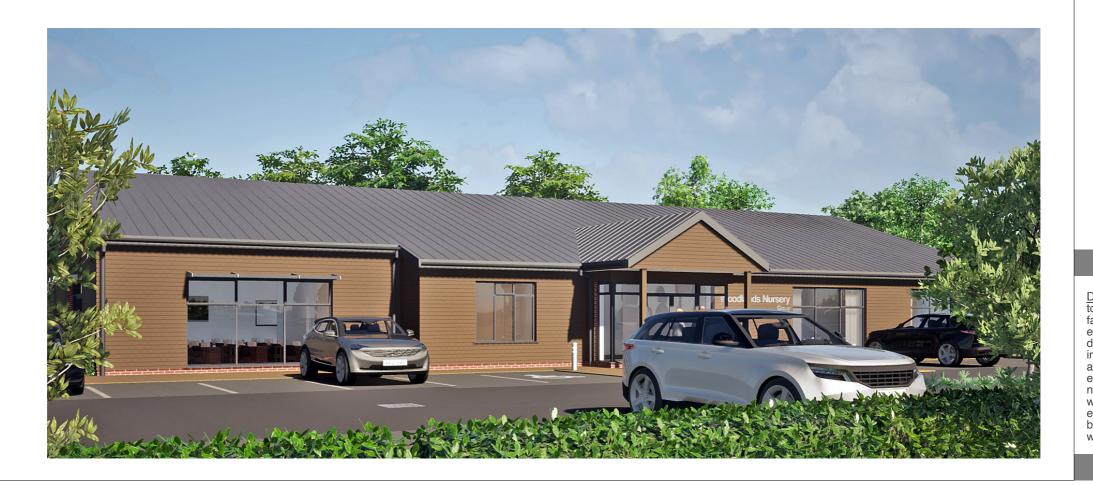

#### proposed children's nursery

Land at Cob Kiln Lane Urmston M41 9LB

Drawing Title

#### Visuals\_02

Drawing Status