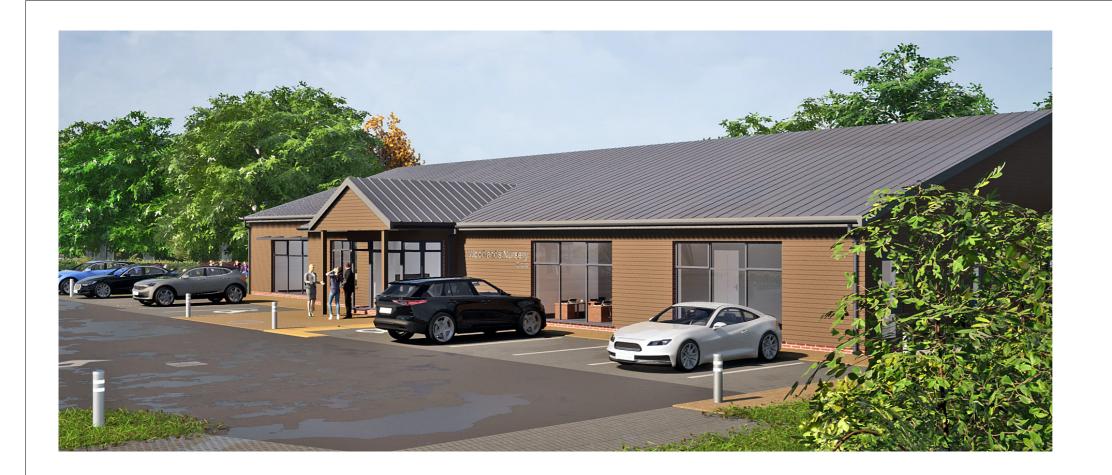

# proposed children's nursery

Land at Cob Kiln Lane M41 9LB

Drawing Title

#### Visuals

Drawing Status

planning

Drawn by JMR June 2021

Scale

Job Number Drawing Number ebr/00609 A0.16

Do not scale. All dimensions to be checked on site prior to fabrication of components or execution of works. This drawing, the design and information contained within a re copyright of ebrdesigns.com ltd and must not be used or reproduced without express permission. ebrdesigns.com ltd shall not be liable if used or reproduced without authorisation.