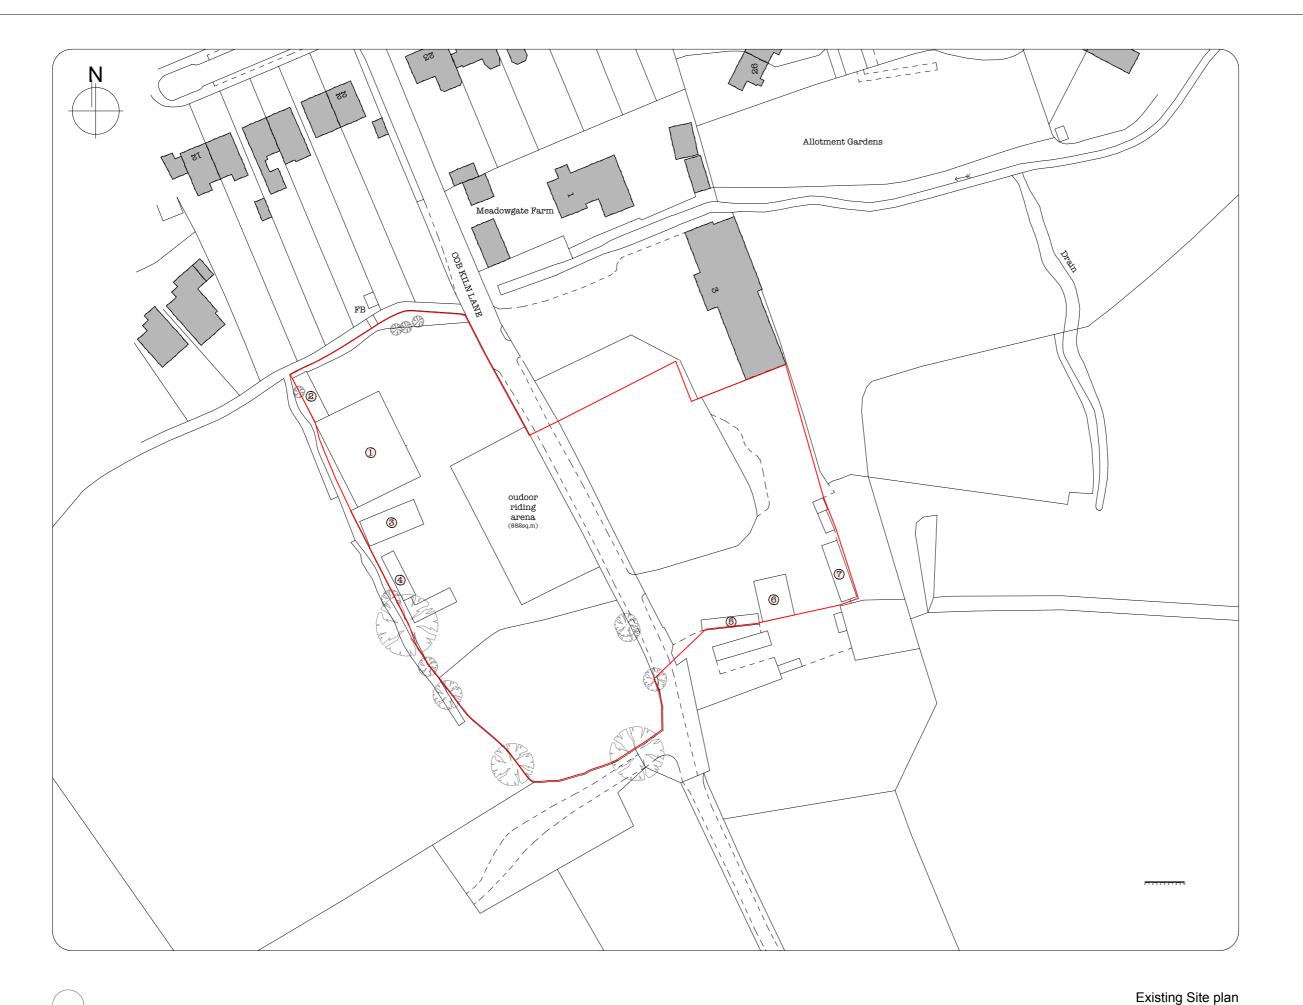

### proposed children's nursery

Land at Cob Kiln Lane Urmston M41 9LB

Drawing Title

## Existing site plan

Drawing Status

# **BUILDING 1**

Footprint area - 463sq.m Volume - **2623cu.m** 

Building 1

## **BUILDING 2**

Footprint area - 49sq.m Volume - 119cu.m

Building 2

**BUILDING 3** 

Footprint area - 90sq.m Volume - 239cu.m

Building 3

250 Church Road Urmston Manchester M41 6HD

t: 0161 641 2533 e: info@ebrdesigns.com