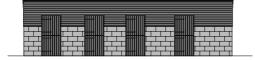

# **BUILDING 6**

Footprint area - 77sq.m Volume - 203cu.m

Building 6

**BUILDING 7** Footprint area - 51sq.m

Volume - 126cu.m

Building 7

**BUILDINGS 1-7** 

Total footprint area - 842sq.m

Total volume - 3600cu.m

250 Church Road Urmston Manchester M41 6HD

- t: 0161 641 2533 e: info@ebrdesigns.com
- w: www.ebrdesigns.com