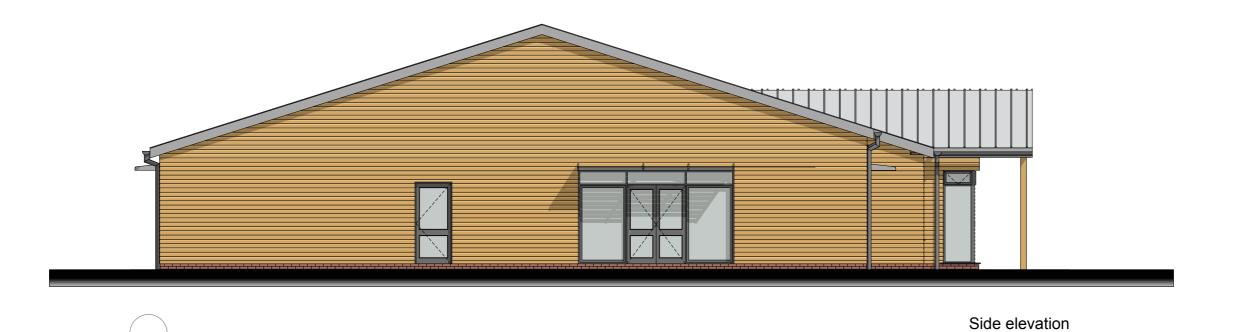

Ground floor

Front elevation

250 Church Road Urmston Manchester M41 6HD

- t: 0161 641 2533 e: info@ebrdesigns.com w: www.ebrdesigns.com

### Mr & Mrs O'Sullivan

Job Title

proposed children's nursery

Cob Kiln Lane

M41 9LB

Drawing Title

## Proposed elevations

Drawing Status

planning

JMR June 2021

Scale 1:100 @ A2

ebr/00609 A0.12

Do not scale. All dimensions to be checked on site prior to fabrication of components or execution of works. This drawing, the design and information contained within a r e copyright of ebrdesigns.com ltd and must not be used or reproduced without express permission. ebrdesigns.com ltd shall not be liable if used or reproduced without authorisation.