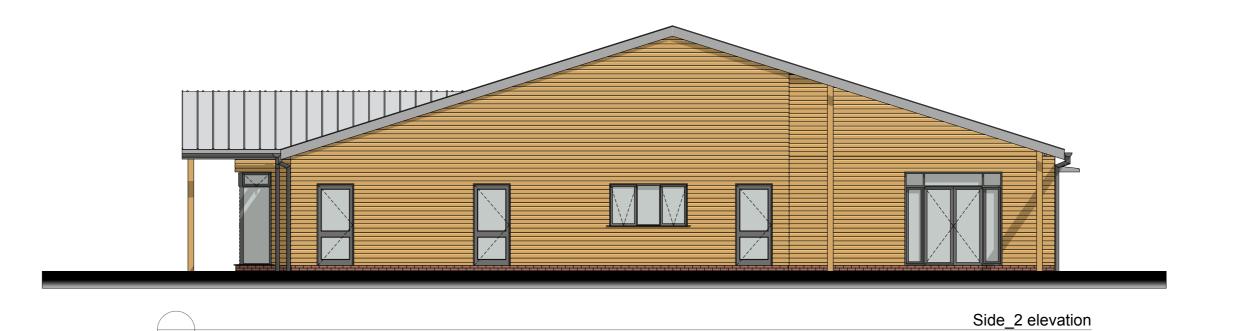

### Mr & Mrs O'Sullivan

proposed children's nursery

Land at Cob Kiln Lane

M41 9LB

Drawing Title

# Proposed elevations\_02

Drawing Status planning

June 2021

Scale 1:100 @ A2

ebr/00609 A0.13

Do not scale. All dimensions to be checked on site prior to fabrication of components or execution of works. This drawing, the design and information contained within a r e copyright of ebrdesigns.com ltd and must not be used or reproduced without express permission. ebrdesigns.com ltd shall not be liable if used or reproduced without authorisation.