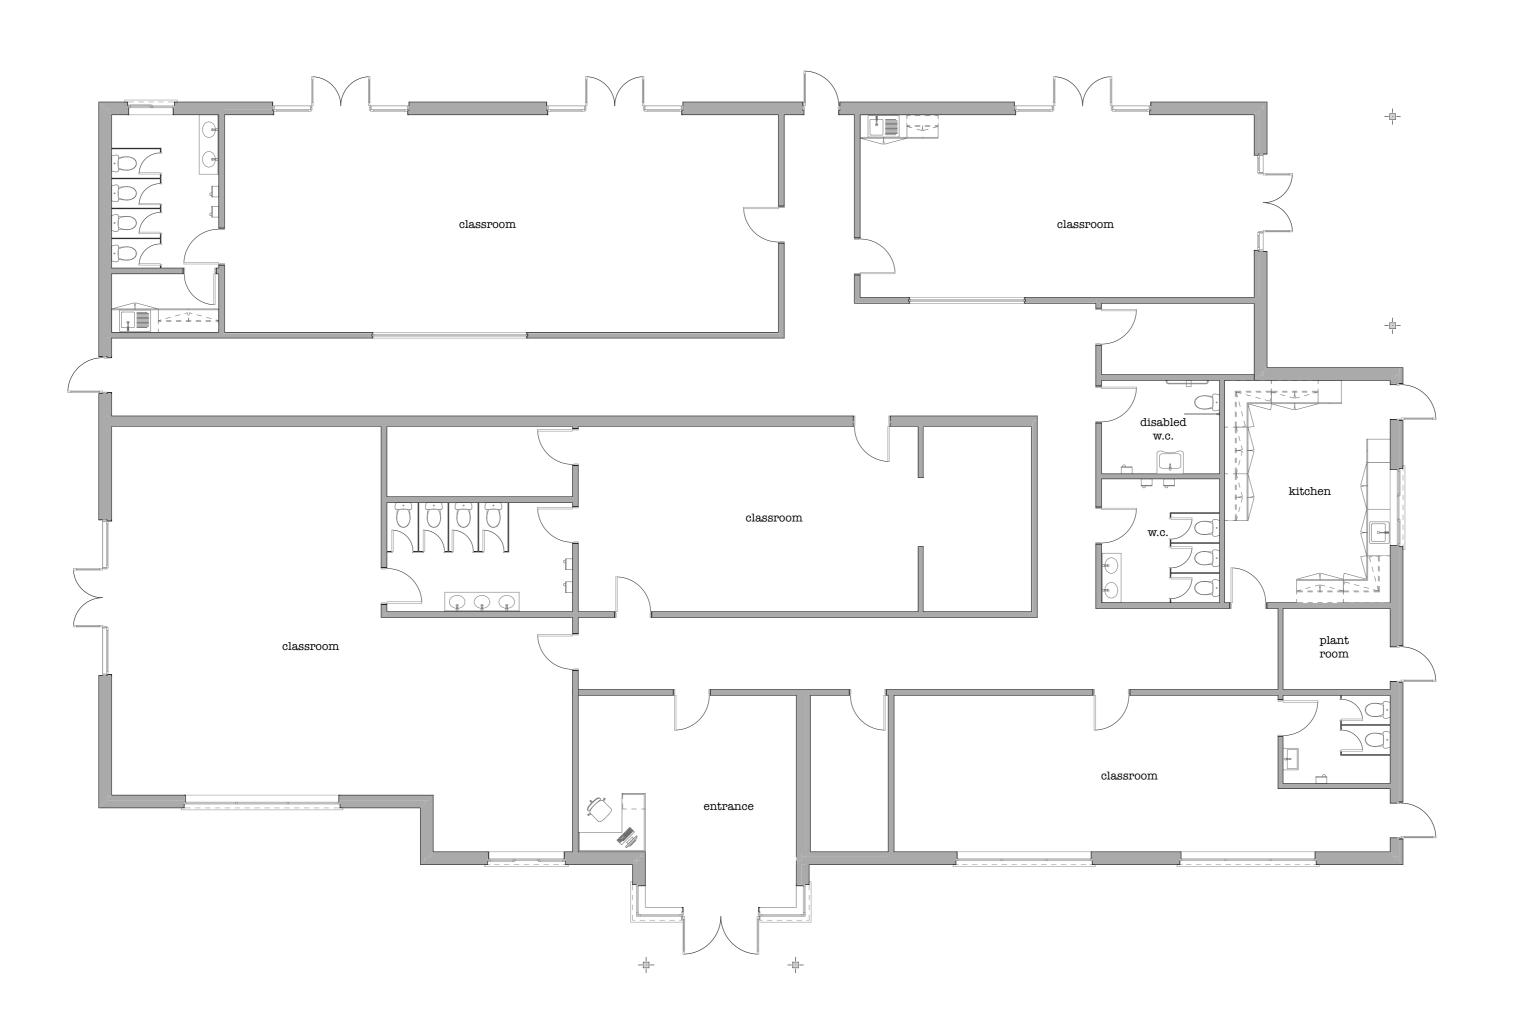

250 Church Road Urmston Manchester M41 6HD

- t: 0161 641 2533 e: info@ebrdesigns.com w: www.ebrdesigns.com

#### Mr & Mrs O'Sullivan

proposed children's nursery

Land at Cob Kiln Lane

M41 9LB

#### Drawing Title Proposed ground floor

Drawing Status

planning

Scale 1:100 @ A2

ebr/00609 A0.11

June 2021

Do not scale. All dimensions to be checked on site prior to fabrication of components or execution of works. This drawing, the design and information contained within a r e copyright of ebrdesigns.com ltd and must not be used or reproduced without express permission. ebrdesigns.com ltd shall not be liable if used or reproduced without authorisation.