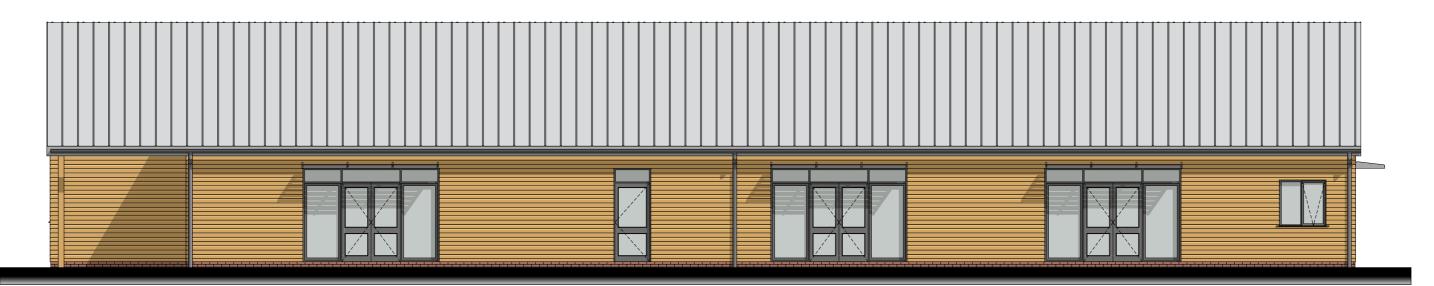

Rear elevation

250 Church Road Urmston Manchester M41 6HD

- t: 0161 641 2533 e: info@ebrdesigns.com w: www.ebrdesigns.com

### Mr & Mrs O'Sullivan

proposed children's nursery

Land at Cob Kiln Lane

M41 9LB

Drawing Title

# Proposed elevations\_02

Drawing Status planning

June 2021

Scale 1:100 @ A2

ebr/00609 A0.13

Do not scale. All dimensions to be checked on site prior to fabrication of components or execution of works. This drawing, the design and information contained within a r e copyright of ebrdesigns.com ltd and must not be used or reproduced without express permission. ebrdesigns.com ltd shall not be liable if used or reproduced without authorisation.