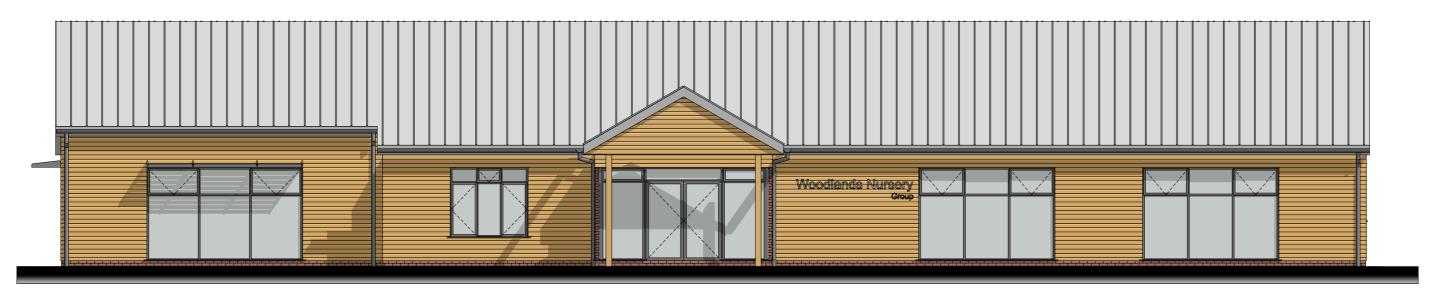

Ground floor

Front elevation

250 Church Road Urmston Manchester M41 6HD

- t: 0161 641 2533 e: info@ebrdesigns.com w: www.ebrdesigns.com

### Mr & Mrs O'Sullivan

Job Title

proposed children's nursery

Cob Kiln Lane

M41 9LB

Drawing Title

## Proposed elevations

Drawing Status

planning

JMR June 2021

Scale 1:100 @ A2

ebr/00609 A0.12

Do not scale. All dimensions to be checked on site prior to fabrication of components or execution of works. This drawing, the design and information contained within a r e copyright of ebrdesigns.com ltd and must not be used or reproduced without express permission. ebrdesigns.com ltd shall not be liable if used or reproduced without authorisation.