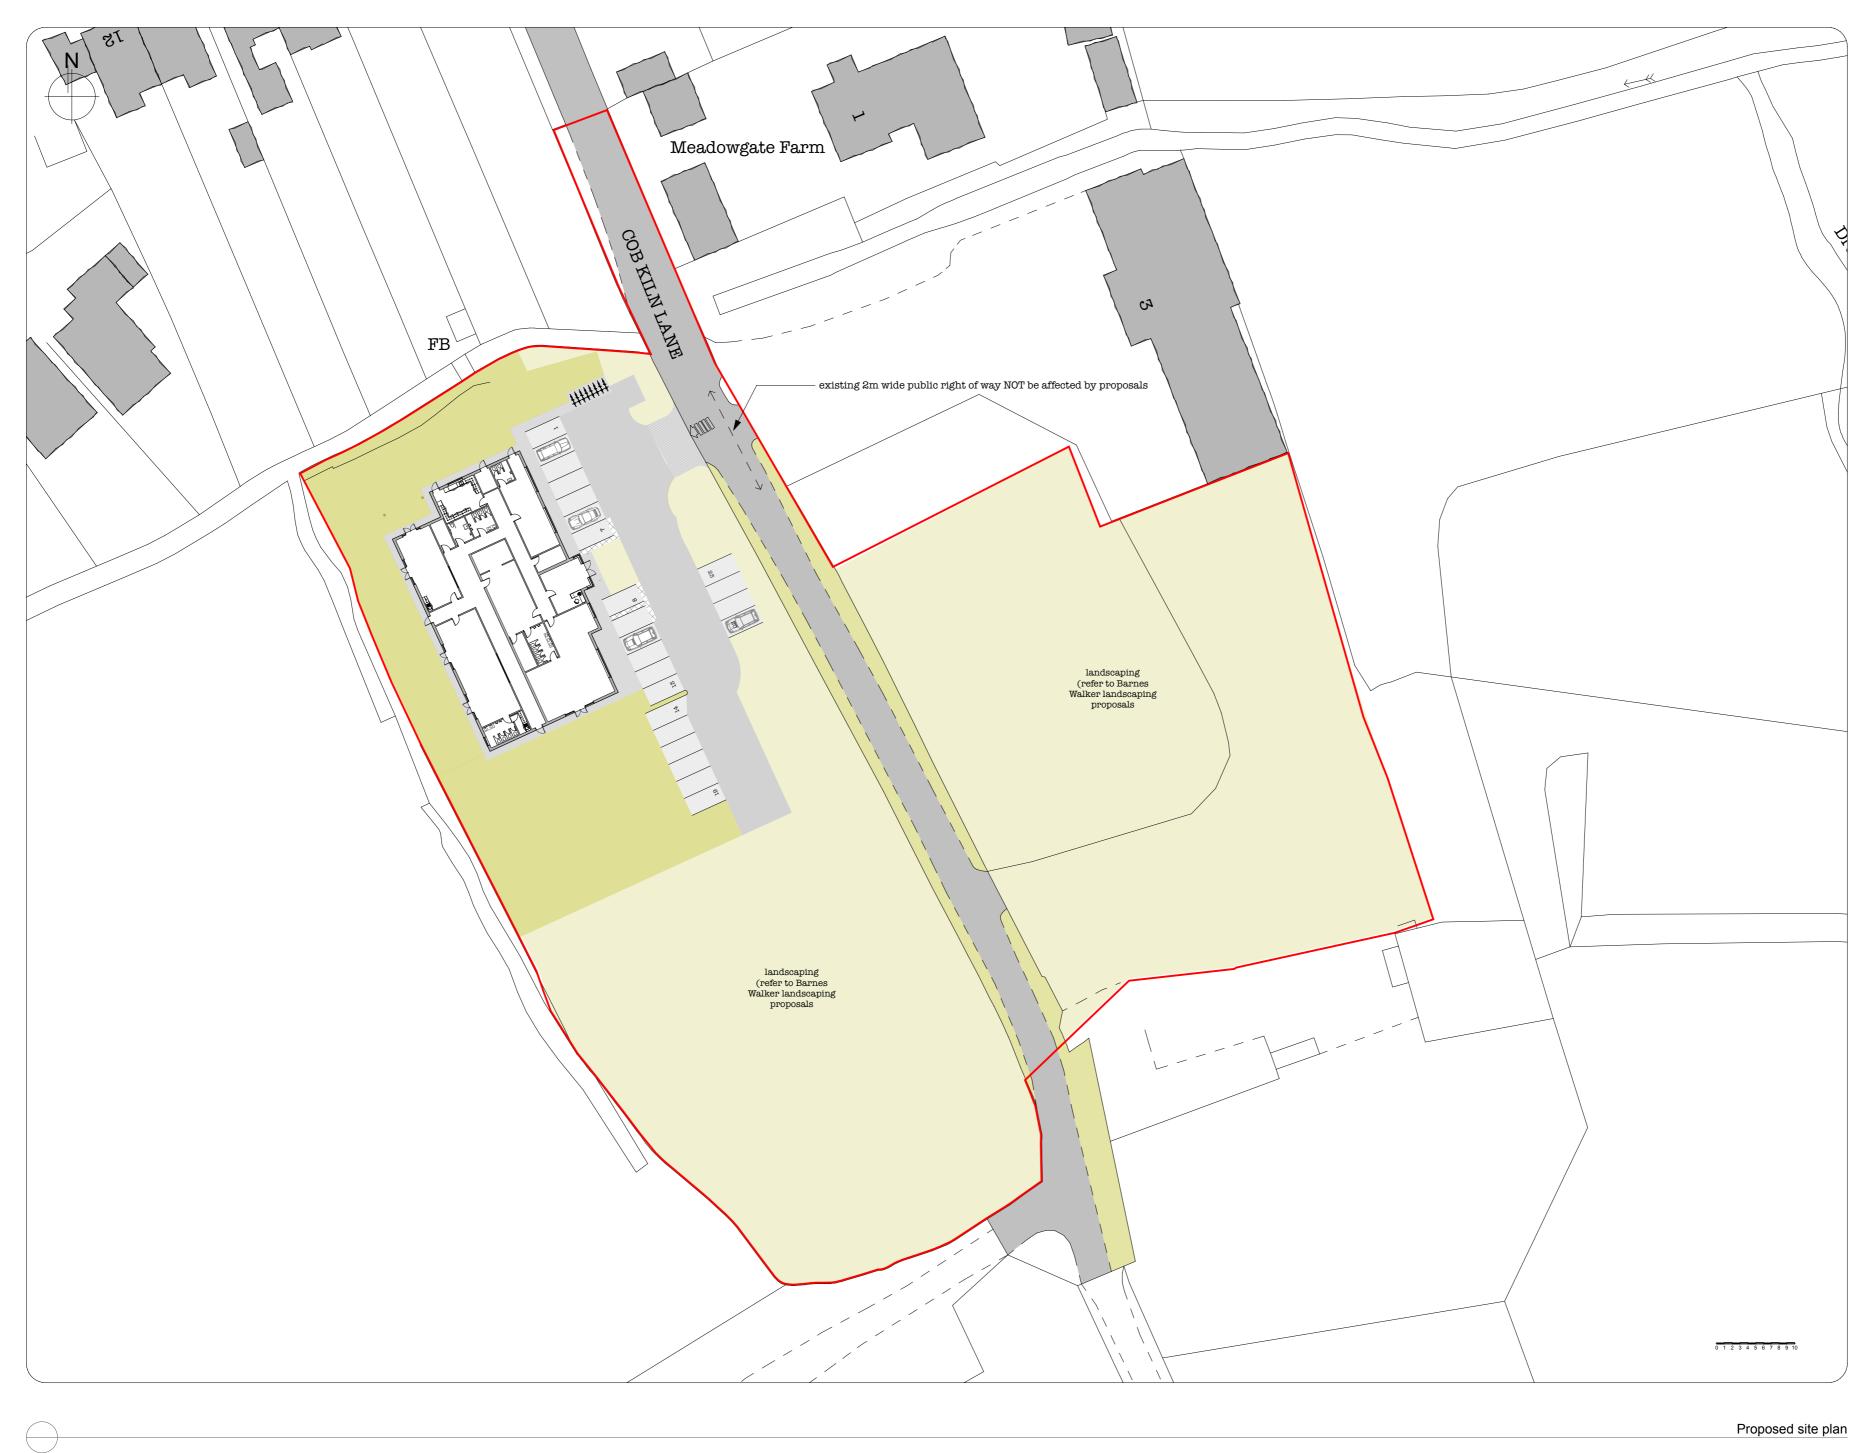

## Client Mr & Mrs O'Sullivan

Job Title

proposed children's nursery Land at Cob Kiln Lane Urmston

M41 9LB

## Drawing Title Proposed site plan

Drawing Status

planning

JMR

Drawn by