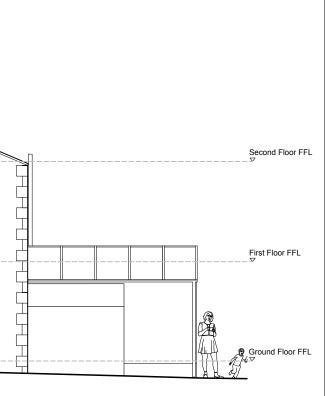

|       | <u>2</u> m                 | <u>4</u> m | <u> </u>            | <u>8n</u> | n <u>10m</u>     |
|-------|----------------------------|------------|---------------------|-----------|------------------|
|       |                            |            |                     |           |                  |
| Ν     | drawing titl<br>Existing E |            | drawn by<br>JR      |           |                  |
| C T S | status<br>PLANNIN          | IG         | scale<br>1:100 @ A3 |           | checked by<br>JR |
|       | project nun<br>2102        | nber       | drawing numbe<br>04 | er        | revision<br>-    |