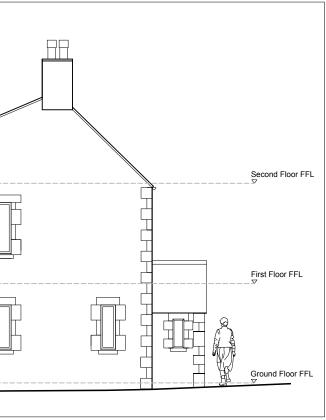

|       | <u>2</u> m                 | <u>4</u> m | <u> </u>            | <u>8n</u> | n <u>10m</u>     |
|-------|----------------------------|------------|---------------------|-----------|------------------|
|       |                            |            |                     |           |                  |
| Ν     | drawing titl<br>Existing E |            | drawn by<br>JR      |           |                  |
| C T S | status<br>PLANNIN          | IG         | scale<br>1:100 @ A3 |           | checked by<br>JR |
|       | project nun<br>2102        | nber       | drawing numbe<br>04 | er        | revision<br>-    |