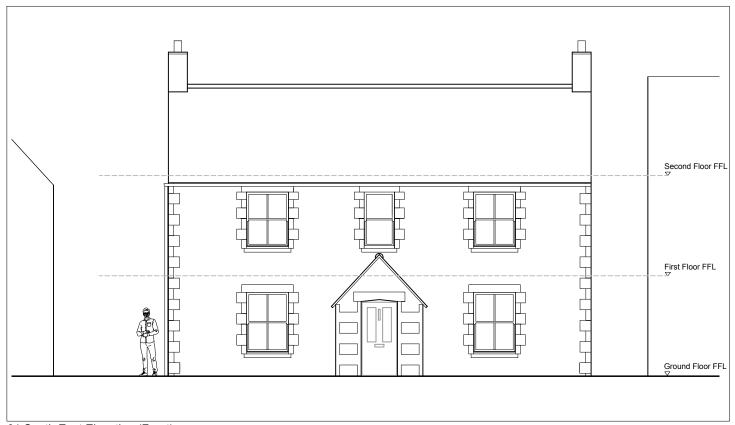

01 South East Elevation (Front)

Conservation style roof lights
Slate roof tiles
Rainwater goods to match existing
Natural Cotswold Stonewall
Second Floor FFL
First Floor FFL
Lower ground Floor

03 North East Elevation (Side)