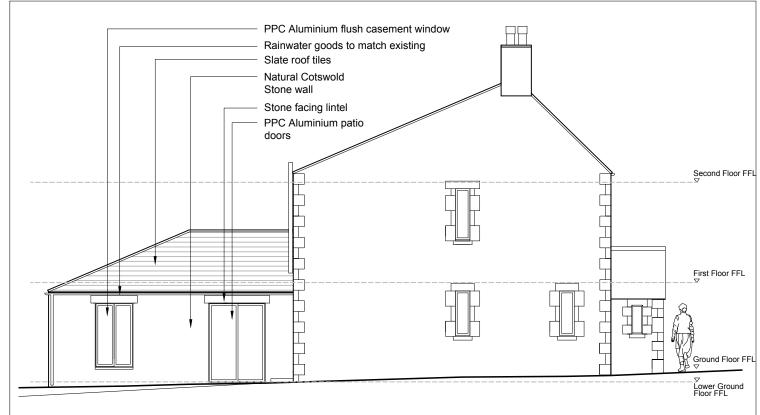

01 South East Elevation (Front)

Conservation style roof lights
Slate roof tiles
Rainwater goods to match existing
Natural Cotswold Stonewall
Second Floor FFL
First Floor FFL
Lower ground Floor

03 North East Elevation (Side)