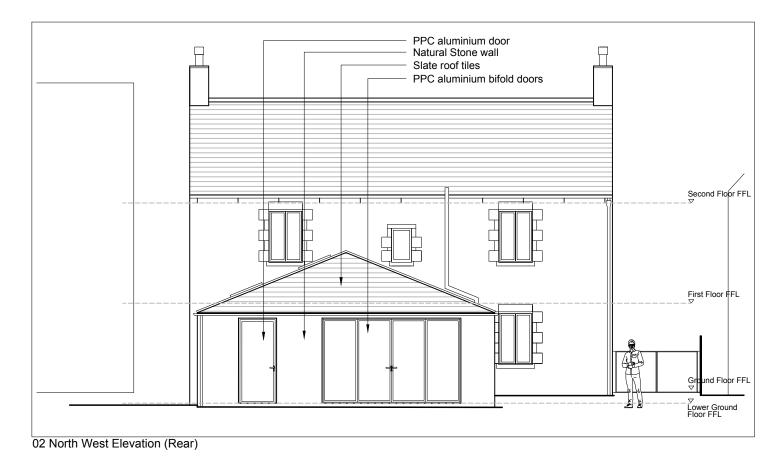

01 South East Elevation (Front)

Conservation style roof lights
Slate roof tiles
Rainwater goods to match existing
Natural Cotswold Stonewall
Second Floor FFL
First Floor FFL
Lower ground Floor

03 North East Elevation (Side)