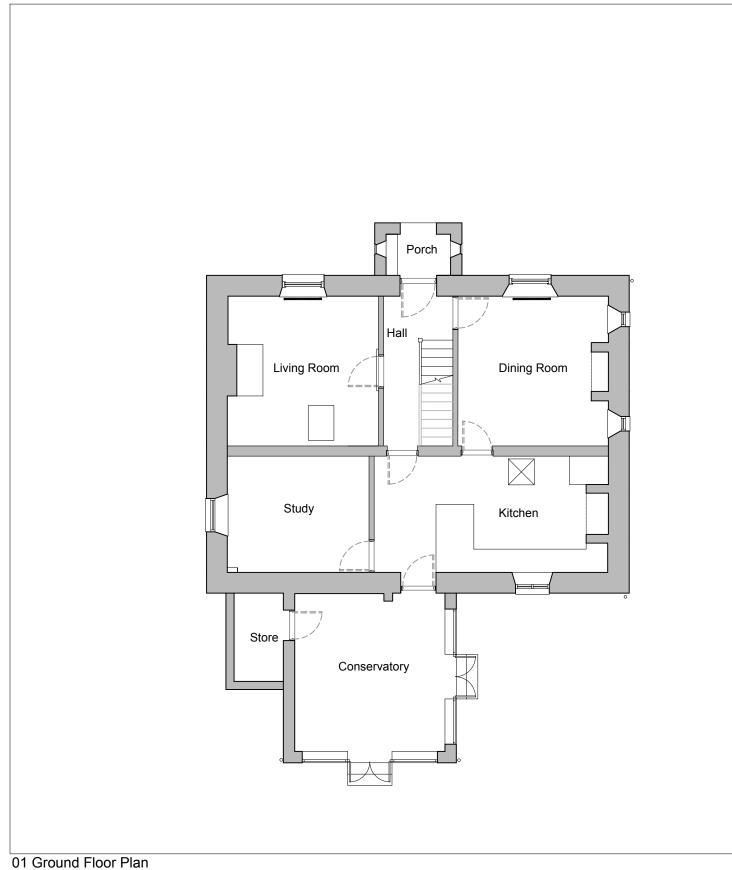

| notes | Key | rev description       | date 9 The Common, Siddington | drawing title / location |                    |                | drawn by   |
|-------|-----|-----------------------|-------------------------------|--------------------------|--------------------|----------------|------------|
|       |     | - Issued for Comment  | 14-06-21 Cirencester, GL7 6EY | ARCHITECTS               | Existing Plans 1/2 |                | JR         |
|       |     | - Issued for Planning | 07-07-21 t: 07949 946798      |                          | status             | scale          | checked by |
|       |     |                       | e: info@rixonarchitects.com   |                          | PLANNING           | 1:100 @ A3     | JR         |
|       |     |                       | job title                     |                          | project number     | drawing number | revision   |
|       |     |                       | Rivendell, Poulton            |                          | 2102               | 02             | -          |