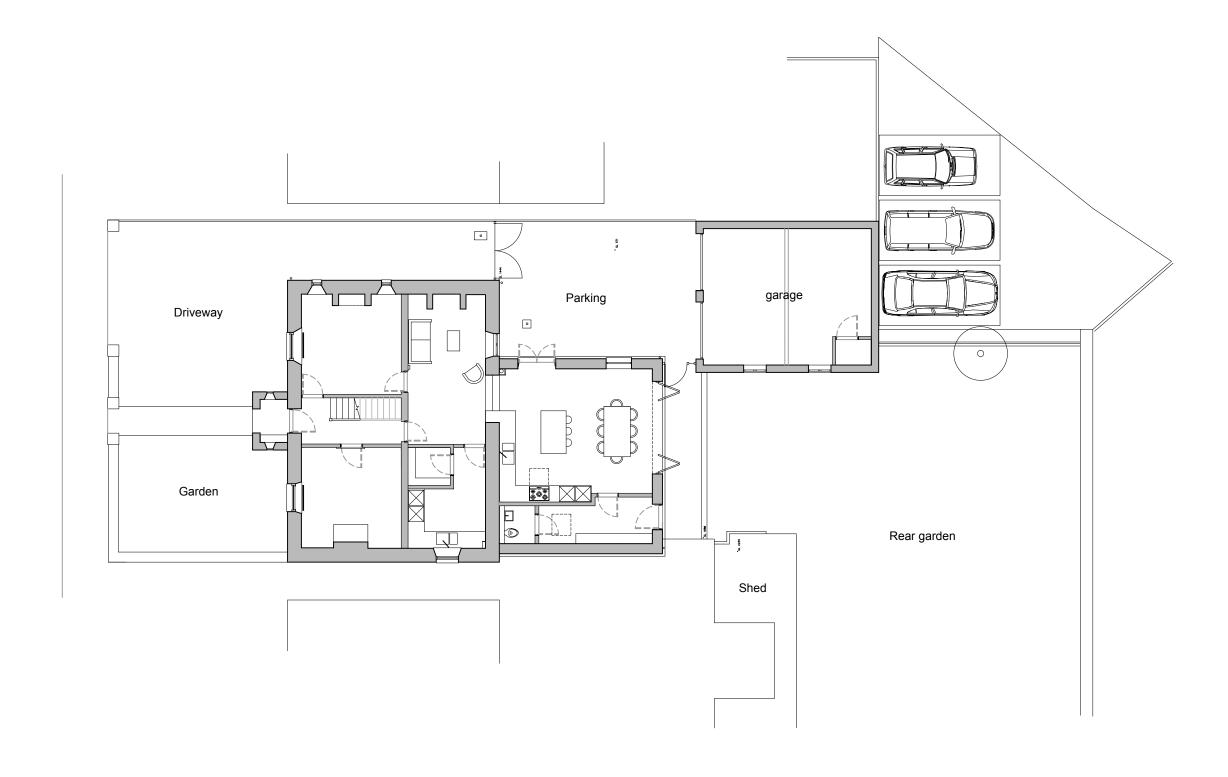

| $\overline{AC}$ | V | drawing title / location<br>Proposed Site Plan |       | drawn by<br>JR |
|-----------------|---|------------------------------------------------|-------|----------------|
|                 | • | status                                         | scale | checked by     |

| RIXON      | Proposed Site Plan  | JR                   |               |
|------------|---------------------|----------------------|---------------|
| ARCHITECTS | status<br>COMMENT   | scale<br>1:150 @ A3  | checked by    |
|            | project number 2102 | drawing number<br>05 | revision<br>B |