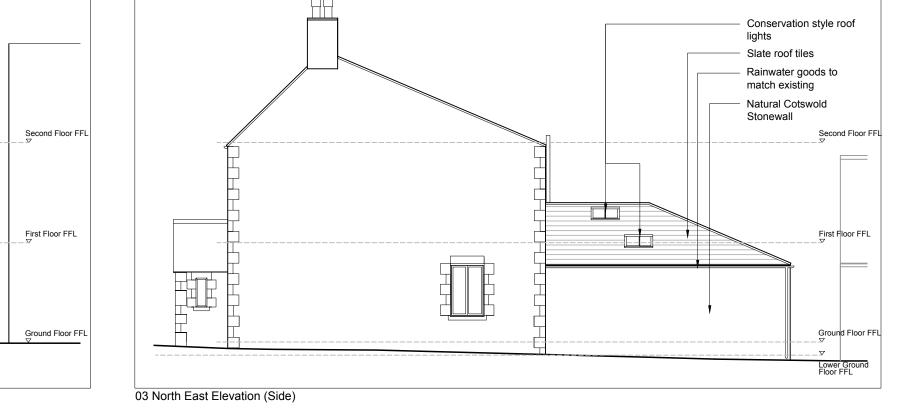

01 South East Elevation (Front) 03 North East Elevat

| notes | Key | rev | description         |          | 9 The Common, Siddington    | $\square \setminus \backslash \cap \setminus \mid$ | drawing title / location |                | drawn by   |
|-------|-----|-----|---------------------|----------|-----------------------------|----------------------------------------------------|--------------------------|----------------|------------|
|       |     | -   | Issued for Comment  | 01.02.21 | Cirencester, GL7 6EY        | RIXUN                                              | Proposed Elevations      |                | JR         |
|       |     | Α   | Issued for Comment  | 14.06.21 | t: 07949 946798             | 4.5.001.7.5.0.7.6                                  | status                   | scale          | checked by |
|       |     | В   | Issued for Comment  | 24.06.21 | e: info@rixonarchitects.com | ARCHITECTS                                         | PLANNING                 | 1:100 @ A3     | JR         |
|       |     | В   | Issued for Planning | 07.07.21 | job title                   |                                                    | project number           | drawing number | revision   |
|       |     |     |                     |          | Rivendell, Poulton          |                                                    | 2102                     | 07             | B          |