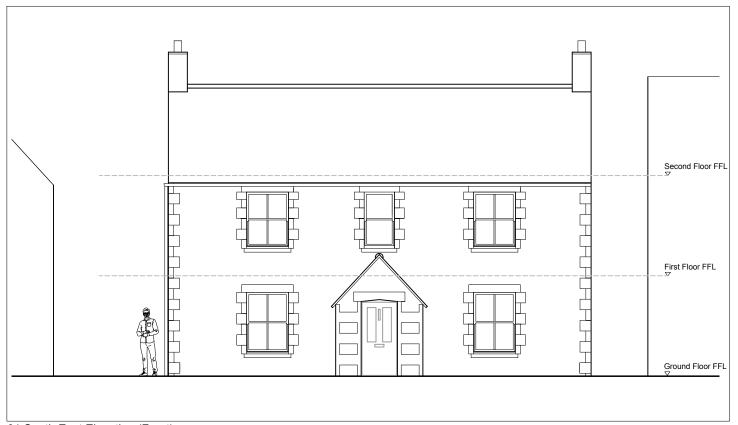

01 South East Elevation (Front) 03 North East Elevat

| notes | Key | rev | description         |          | 9 The Common, Siddington    | $\square \setminus \backslash \cap \setminus \mid$ | drawing title / location |                | drawn by   |
|-------|-----|-----|---------------------|----------|-----------------------------|----------------------------------------------------|--------------------------|----------------|------------|
|       |     | -   | Issued for Comment  | 01.02.21 | Cirencester, GL7 6EY        | RIXUN                                              | Proposed Elevations      |                | JR         |
|       |     | Α   | Issued for Comment  | 14.06.21 | t: 07949 946798             | 4.5.001.7.5.0.7.6                                  | status                   | scale          | checked by |
|       |     | В   | Issued for Comment  | 24.06.21 | e: info@rixonarchitects.com | ARCHITECTS                                         | PLANNING                 | 1:100 @ A3     | JR         |
|       |     | В   | Issued for Planning | 07.07.21 | job title                   |                                                    | project number           | drawing number | revision   |
|       |     |     |                     |          | Rivendell, Poulton          |                                                    | 2102                     | 07             | B          |