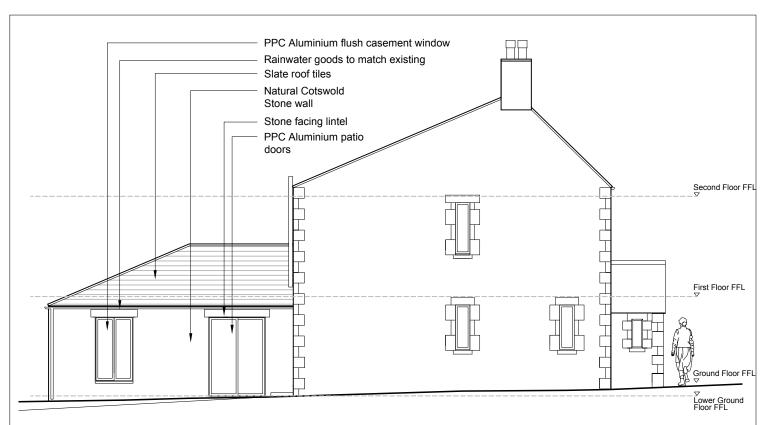

|
|       |     | A Issued for Comment | 14.06.21 | t: 07949 946798<br>e: info@rixonarchitects.com  ARCHITECT |               | status                   | scale          | checked by |
|       |     | B Issued for Comment | 24.06.21 |                                                           | ARCHITECTS    | PLANNING                 | 1:100 @ A3     | JR         |
|       |     | B Issued for Comment | 07.07.21 | job title                                                 |               | project number           | drawing number | revision   |
|       |     |                      |          | Rivendell, Poulton                                        |               | 2102                     | 06             | B          |





01 South East Elevation (Front) 03 North East Elevat





| notes | Key | rev | description         |          | 9 The Common, Siddington    | $\square \setminus \backslash \cap \setminus \mid$ | drawing title / location |                | drawn by   |
|-------|-----|-----|---------------------|----------|-----------------------------|----------------------------------------------------|--------------------------|----------------|------------|
|       |     | -   | Issued for Comment  | 01.02.21 | Cirencester, GL7 6EY        | RIXUN                                              | Proposed Elevations      |                | JR         |
|       |     | Α   | Issued for Comment  | 14.06.21 | t: 07949 946798             | 4.5.001.7.5.0.7.6                                  | status                   | scale          | checked by |
|       |     | В