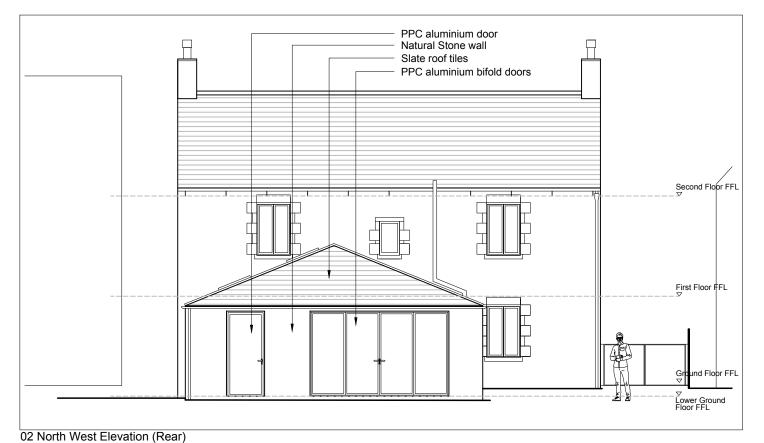

01 South East Elevation (Front) 03 North East Elevat

| notes | Key | rev | description         |          | 9 The Common, Siddington    | $\square \setminus \backslash \cap \setminus \mid$ | drawing title / location |                | drawn by   |
|-------|-----|-----|---------------------|----------|-----------------------------|----------------------------------------------------|--------------------------|----------------|------------|
|       |     | -   | Issued for Comment  | 01.02.21 | Cirencester, GL7 6EY        | RIXUN                                              | Proposed Elevations      |                | JR         |
|       |     | Α   | Issued for Comment  | 14.06.21 | t: 07949 946798             | 4.5.001.7.5.0.7.6                                  | status                   | scale          | checked by |
|       |     | В   | Issued for Comment  | 24.06.21 | e: info@rixonarchitects.com | ARCHITECTS                                         | PLANNING                 | 1:100 @ A3     | JR         |
|       |     | В   | Issued for Planning | 07.07.21 | job title                   |                                                    | project number           | drawing number | revision   |
|       |     |     |                     |          | Rivendell, Poulton          |                                                    | 2102                     | 07             | B          |