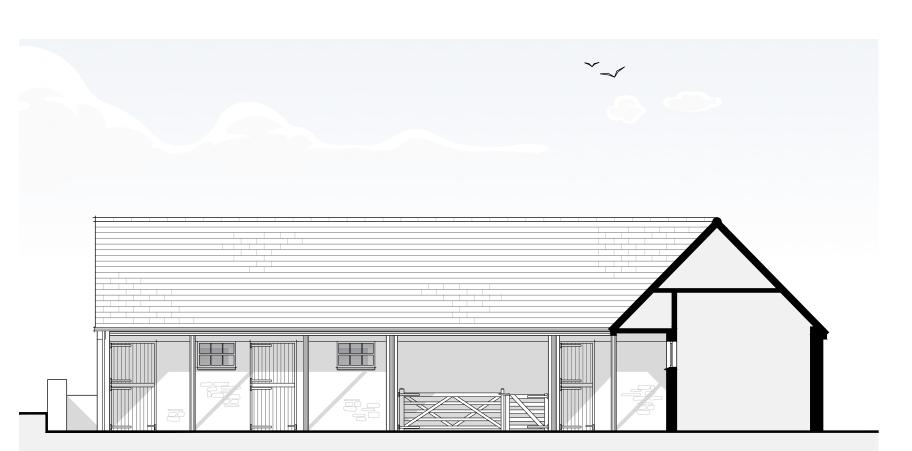

North-West Elevation

South-East Elevation

21.167 Mr John Aldridge project description

Conversion to holiday lets

Gable Lands, Lower Oddington, Moreton In Marsh, Gloucestershire, United Kingdom, GL56 oUF

Existing Elevations

| drawing number | scale      | date     |
|----------------|------------|----------|
| 21.167-101     | 1:100 @ A3 | June 202 |
| status         |            | revision |
|                |            |          |