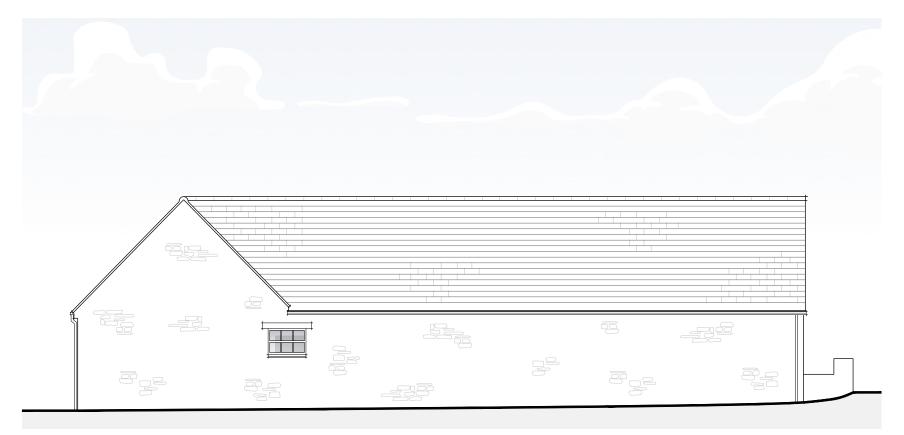

North-West Elevation

South-East Elevation

21.167 Mr John Aldridge project description

Conversion to holiday lets

Gable Lands, Lower Oddington, Moreton In Marsh, Gloucestershire, United Kingdom, GL56 oUF

Existing Elevations

| drawing number | scale      | date     |
|----------------|------------|----------|
| 21.167-101     | 1:100 @ A3 | June 202 |
| status         |            | revision |
|                |            |          |