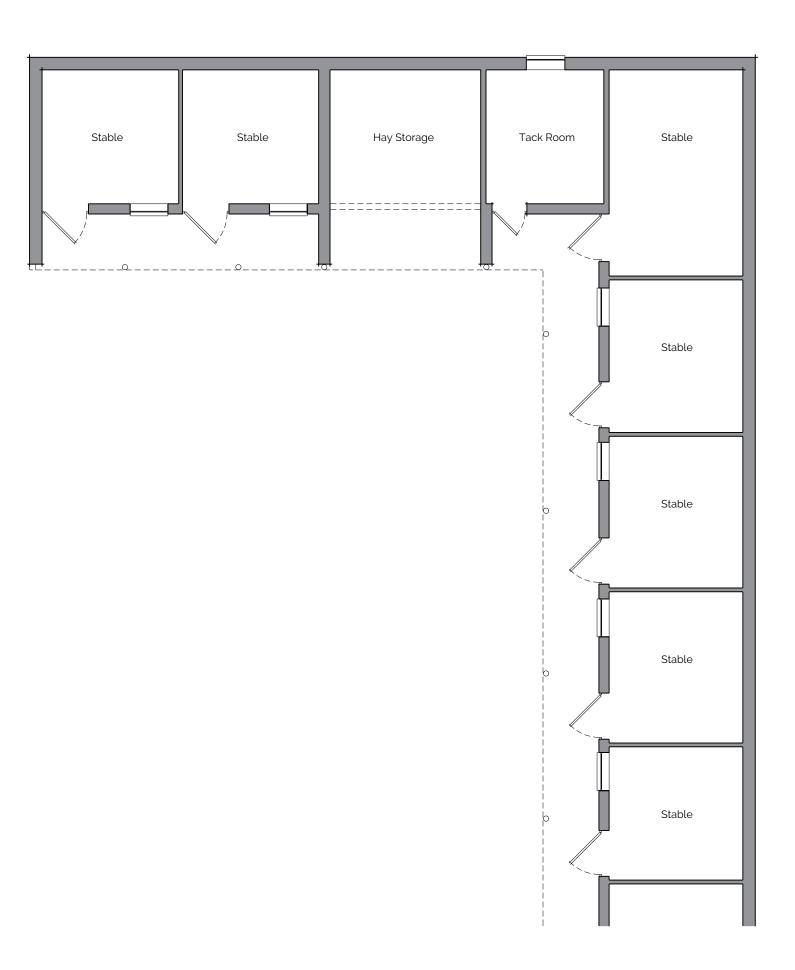

client ref: Mr John Aldridge 21.167

project description

Conversion to holiday lets

location

Gable Lands, Lower Oddington, Moreton In Marsh, Gloucestershire, United Kingdom, GL56 oUF

title

Existing Floor Plan