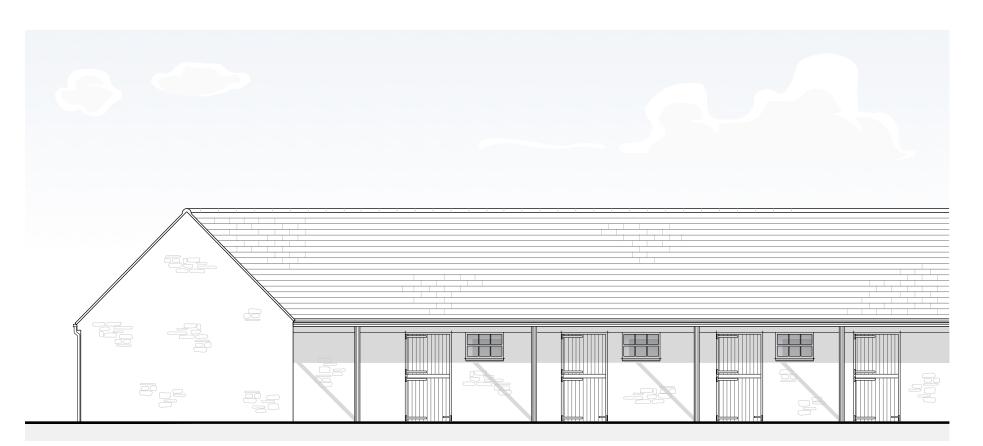

North-East Elevation

South-West Elevation

Mr John Aldridge 21.167

project description

Conversion to holiday lets

location

Gable Lands, Lower Oddington, Moreton In Marsh, Gloucestershire, United Kingdom, GL56 oUF

title

Proposed Elevations

| drawing number | scale      | date     |
|----------------|------------|----------|
| 21.167-202     | 1:100 @ A3 | June 202 |
| status         |            | revision |