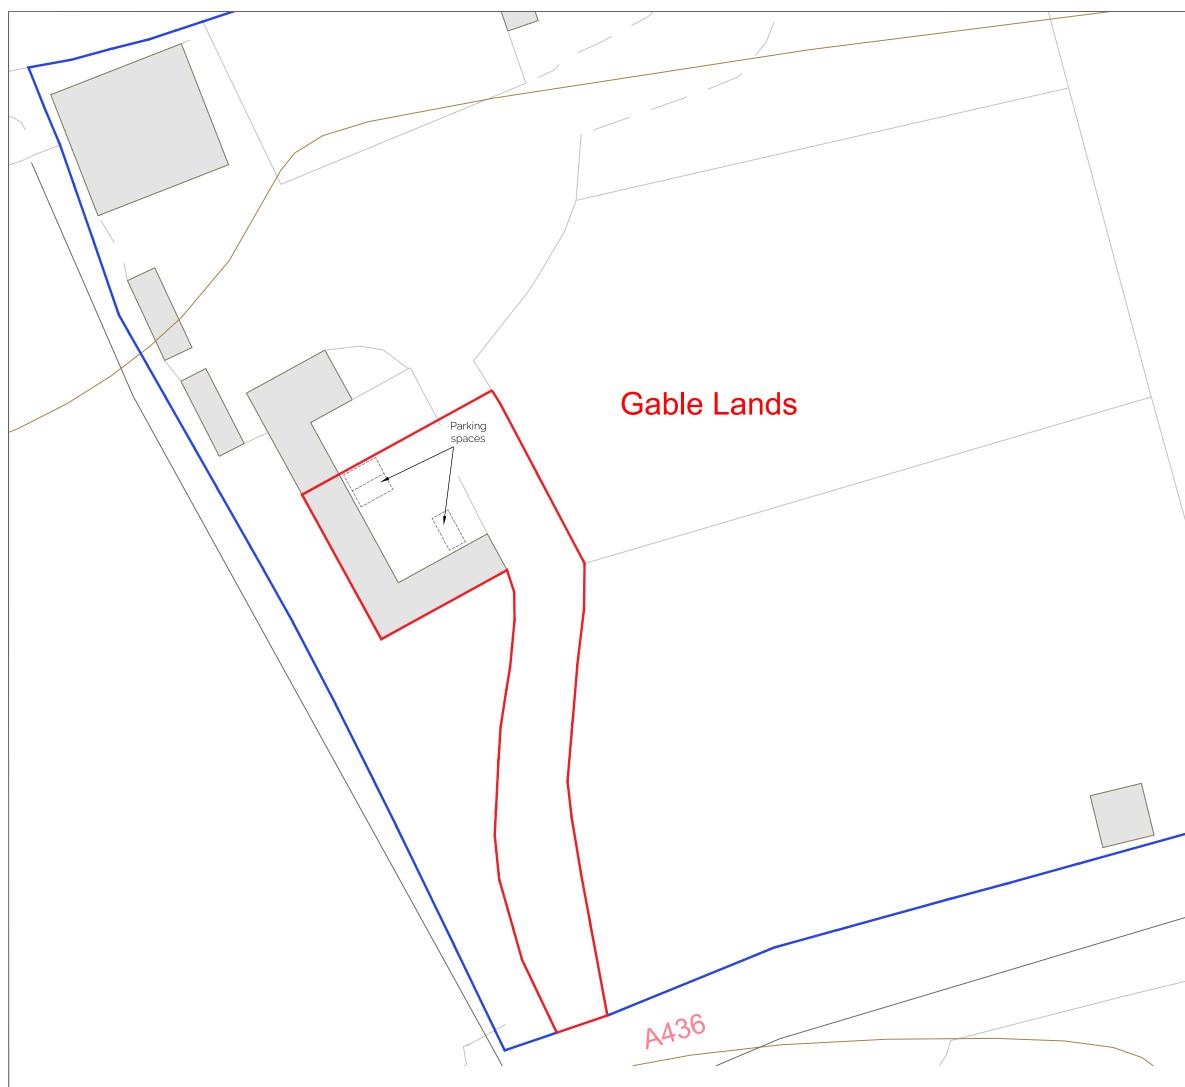

|                  | rev                                       | date<br>-       | descrip    | tion          |            |                              |
|------------------|-------------------------------------------|-----------------|------------|---------------|------------|------------------------------|
|                  |                                           | I               | l          |               |            |                              |
|                  |                                           |                 |            |               |            |                              |
|                  |                                           |                 |            |               |            |                              |
|                  |                                           |                 |            |               |            |                              |
|                  |                                           |                 |            |               |            |                              |
|                  |                                           |                 |            |               |            |                              |
|                  |                                           |                 |            |               |            |                              |
|                  |                                           |                 |            |               |            |                              |
|                  |                                           |                 |            |               |            |                              |
|                  |                                           |                 |            |               |            |                              |
|                  |                                           |                 |            |               |            |                              |
|                  |                                           |                 |            |               |            |                              |
|                  |                                           |                 |            |               |            |                              |
|                  |                                           |                 |            |               |            |                              |
|                  |                                           |                 |            |               |            |                              |
|                  |                                           |                 |            |               |            |                              |
|                  |                                           |                 |            |               |            |                              |
|                  |                                           |                 |            |               |            |                              |
|                  |                                           |                 |            |               |            |                              |
|                  |                                           |                 |            |               |            |                              |
|                  |                                           |                 |            |               |            |                              |
|                  |                                           |                 |            |               |            |                              |
|                  |                                           |                 |            |               |            |                              |
|                  |                                           |                 |            |               |            |                              |
|                  |                                           |                 |            |               |            |                              |
|                  |                                           |                 |            |               |            |                              |
|                  |                                           |                 |            |               |            |                              |
|                  |                                           |                 |            |               |            |                              |
|                  |                                           |                 |            |               |            |                              |
|                  |                                           |                 |            |               | l'a        |                              |
|                  |                                           | RF              |            | Droc          | ЯĘ         | ng<br>ates                   |
|                  | 11                                        |                 | K          | olan          | nir        | ng                           |
|                  |                                           | <u>A</u>        |            | asso          | DC         | ates                         |
|                  |                                           |                 |            |               |            | opment                       |
|                  | cont                                      | -               | = De:      | address       |            | opment                       |
|                  | tel: o                                    | 1242 898368     |            |               | oles, Mano | or Farm Courtyard<br>outham. |
|                  | web:                                      | : www.brodie    | planning.c | o.uk Cheltenh | nam, Glos  | , GL52 3PB.                  |
|                  |                                           | 11<br>John Aldı | ridge      |               |            | ref:<br>21.167               |
|                  | proje                                     | ect descrip     | tion       |               |            |                              |
|                  |                                           | nversion t      | o holida   | ay lets       |            |                              |
|                  |                                           | ole Lands       |            |               |            | ton In Marsh,                |
|                  | Gloucestershire, United Kingdom, GL56 oUF |                 |            |               |            |                              |
|                  |                                           | ck Plan         |            |               |            |                              |
|                  |                                           | ving numbe      | er         | scale         |            | date                         |
| $\frown$         | 21.1<br>                                  | 67-001<br>us    |            | 1:500 @ /     | 43         | June 2021<br>revision        |
| $\overline{(2)}$ |                                           |                 | NI         | ١G            |            | Ø                            |