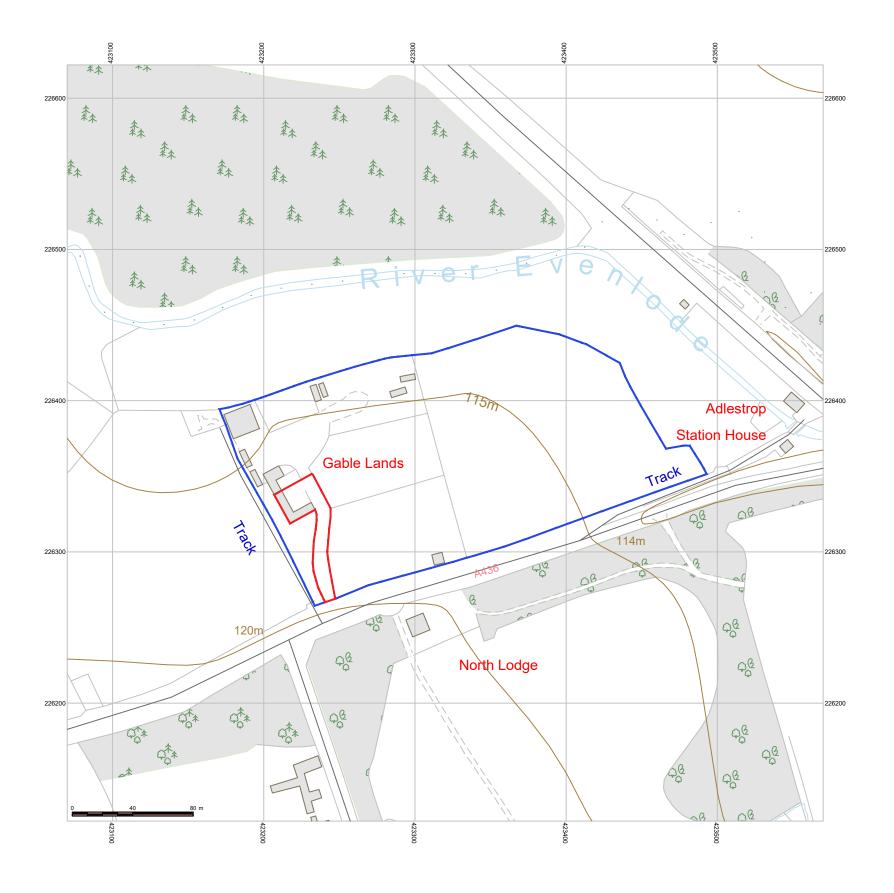

ctient ref:
Mr John Aldridge 21.167

project description

Conversion to holiday lets

locati

Gable Lands, Lower Oddington, Moreton In Marsh, Gloucestershire, United Kingdom, GL56 oUF

title

Site Location Plan

| drawing number | scale       | date     |
|----------------|-------------|----------|
| 21.167-001     | 1:2500 @ A3 | June 20  |
| status         |             | revision |

NORTH

his drawing is the copyright of Brodie Planning Associates Ltd and should not be produced in whole/part or in any other manner unless having received written emission NOTES: do not scale from this drawing (other than for planning purposes), tease use figured dimensions only and report and discrepancies immediately, anning drawings must not be used for construction use. Building regulations construction and other statutory consents is, party wall agreements, build over notices c. should be sought where required. The client should become familiar with their should be sought where required.