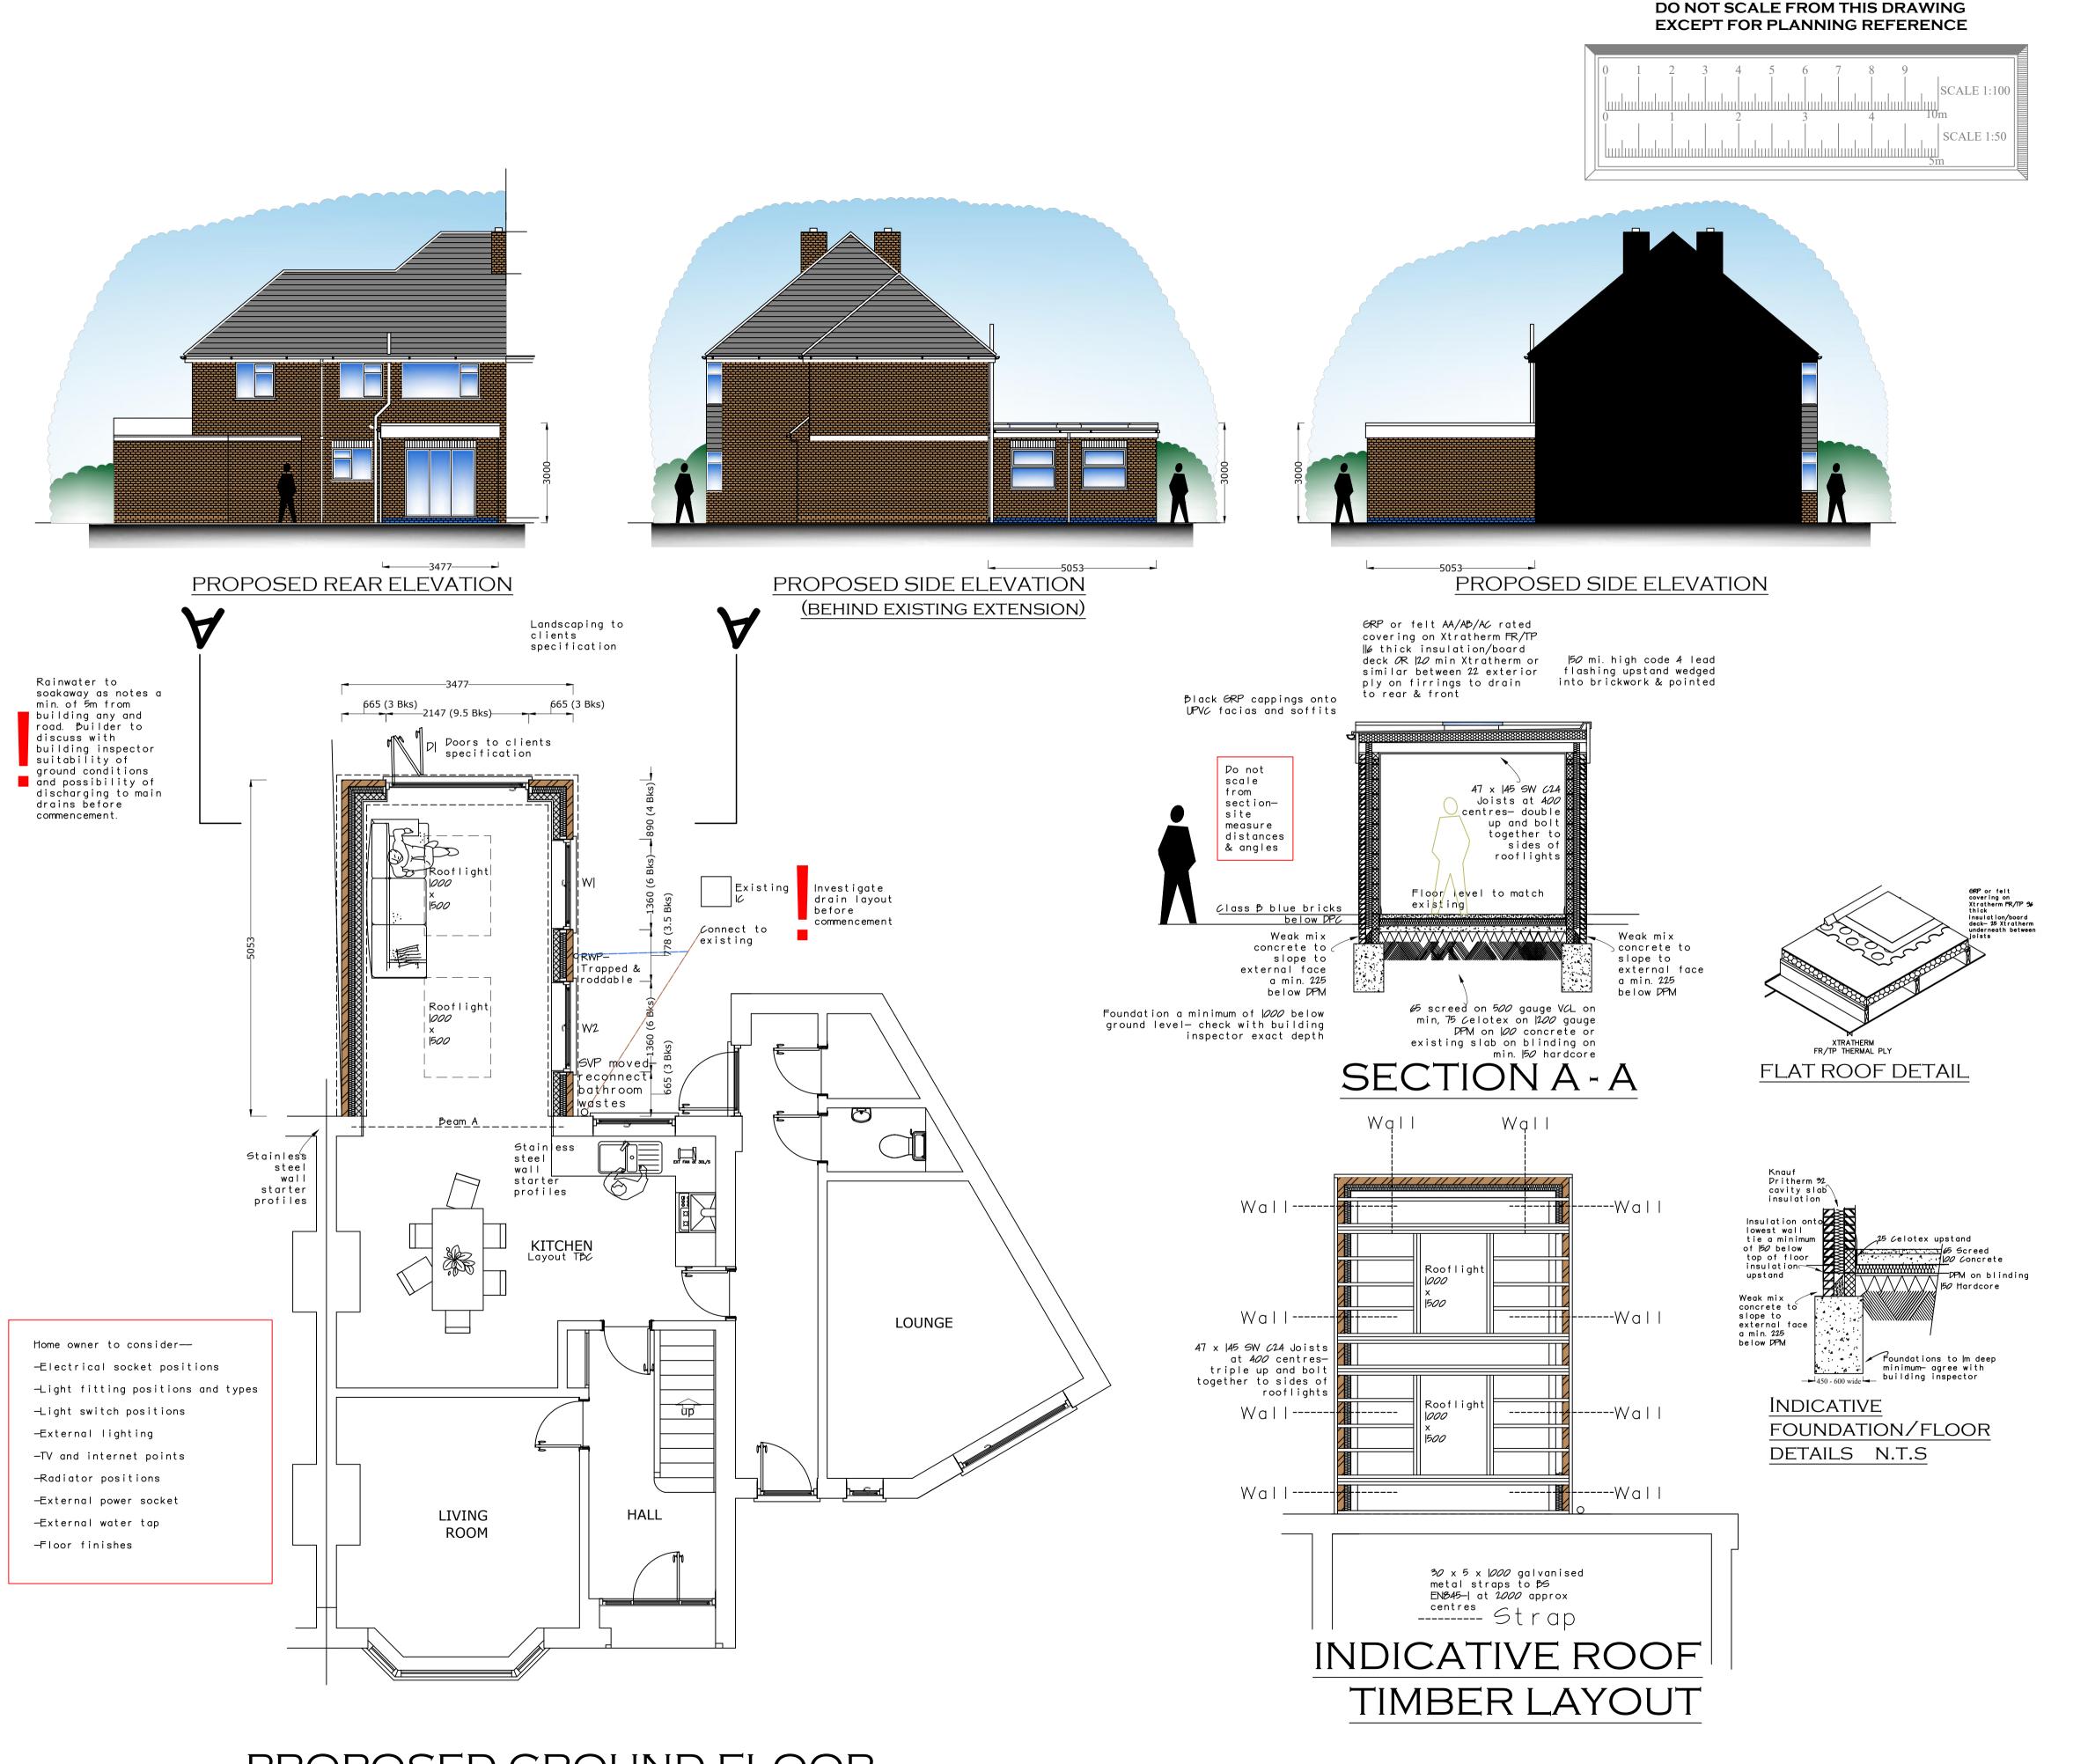

PROPOSED GROUND FLOOR

GENERAL NOTES. NO DIMENSIONS TO BE TAKEN FROM THIS DRAWING. ALL DIMENSIONS STATED ARE METRIC MILLIMETRES. ALL LEVELS, INVERTS AND DIMENSIONS TO BE CHECKED ON SITE BEFORE AND DURING WORK.

ALL WORK IS TO BE CARRIED OUT IN LINE WITH CURRENT BUILDING REGULATIONS, RELEVANT CODES OF PRACTICE. BRITISH & EUROPEAN STANDARDS AND MANUFACTURERS SPECIFICATIONS TO THE BUILDING INSPECTORS SATISFACTION, AND IN ACCORDANCE WITH PUBLIC AND PRIVATE UTILITIES REGULATIONS.

NO WORK TO ENCROACH BOUNDARY

IT IS THE CLIENTS RESPONSIBILITY TO ISSUE ANY 'PARTY WALL ACT 1996' NOTICE NECESSARY BEFORE ANY WORK COMMENCES ON THE BOUNDARY.

IT IS THE CLIENTS RESPONSIBILITY TO ENSURE ANY WORK SHOWN ON THIS PLAN DOES NOT CONTRAVENE ANY COVENENTS.

IT IS THE CLIENTS/ BUILDERS RESPONSIBILTY TO CHECK THE EXACT POSITION OF ALL SERVICES TO INCLUDE GAS, ELECTRICITY, WATER AND TELEPHONE, AND POSITION, OWNERSHIP AND DEPTHS OF FOUL AND RAINWATER DRAINAGE.

THE EXACT SPECIFICATION OF FINISHES FITTINGS AND SERVICES TO BE INSTRUCTED BY THE CLIENT. ANY DEVIATION FROM THESE PLANS SHOULD BE NOTIFIED TO THE LA BULDING INSPECTOR AND AMLI DESIGN. IT IS THE CONTRACTORS RESPONSIBILTY TO NOTIFY THE BUILDING INSPECTOR WHEN THE WORK IS READY FOR THE RELEVANT INSPECTIONS AND FOR THE CLIENTS RECEIPT OF THE COMPLETION CERTIFICATE.

IT IS ASSUMED NO PUBLIC SEWERS CROSS THE SITE.

THE CONTRACTOR IS ASSUMED TO HAVE VISITED SITE BEFORE TENDERING. THIS DRAWING HAS BEEN PREPARED FOR LA PLANNING & BUILDING CONTROL CONSENT ONLY. UNTIL APPROVALS HAVE BEEN OBTAINED THESE DRAWINGS REMAIN PRELIMINARY. WORK SHOULD NOT COMMENCE OR MATERIALS ORDERED UNTIL APPROVAL IS OBTAINED. COPYRIGHT REMAINS WITH AMLI DESIGN.

PROJECT NAME
SINGLE STOREY EXTENSIONS
AND ALTERATIONS 46 ABBEY ROAD ENDERBY LEICESTERSHIRE LE19 2DA FOR MRS. N. LEWITT

DWG NO. 1:100/1:50 | 46AR/2020 | 2/2 DRAWN CHKD

DATE JUNE 2021 DRI

N.L.