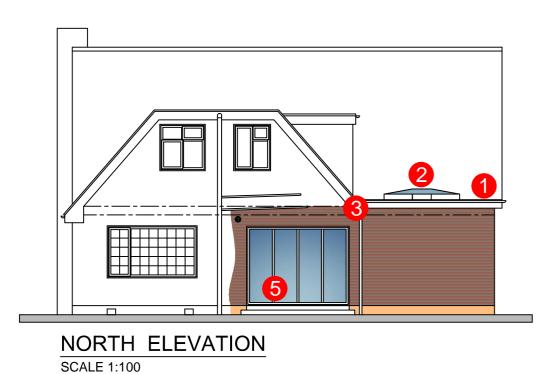

## **KEY TO MATERIALS:**

- 1 Flat Roof: GRP liquid applied system
- 2 Glazed lantern to Client's spec
- uPVC Rainwater goods and fascia; Colour: White to match
- Facing brickwork to match
- Bi- fold doors: PPC aluminium, Colour: TBC

WEST ELEVATION

SCALE 1:50