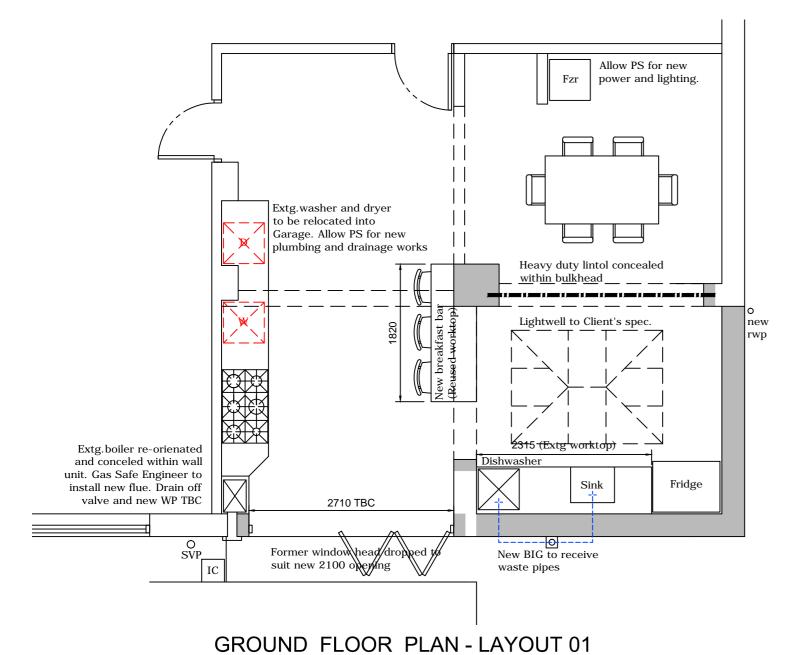

WEST ELEVATION



SCALE 1:50



## > IMPORTANT

- ightarrow This drawing is copyright and remains the property of this practice
- > Do not scale this drawing
- All dimensions to be checked on site
- > Positions of existing services to be confirmed prior to proceeding

## **KEY TO MATERIALS:**

- 1 Flat Roof: GRP liquid applied system
- 2 Glazed lantern to Client's spec
- uPVC Rainwater goods and fascia; Colour: White to match
- Facing brickwork to match
- Bi- fold doors: PPC aluminium, Colour: TBC

S2 S1

Scheme Design Scheme Design 21.07.21 27.05.21

DESCRIPTION



> CLIENT

Mr & Mrs Roberts

> PROJECT 2 Village Way Bispham, FY2 0AH

DRAWING TITLE Partial Floor Plan & Elevations as PROPOSED

> SCALE > DATE › DRAWN > CHECKED Shown@A1 May'21 DT

DRG NO. > REVISION 1933.02 S2