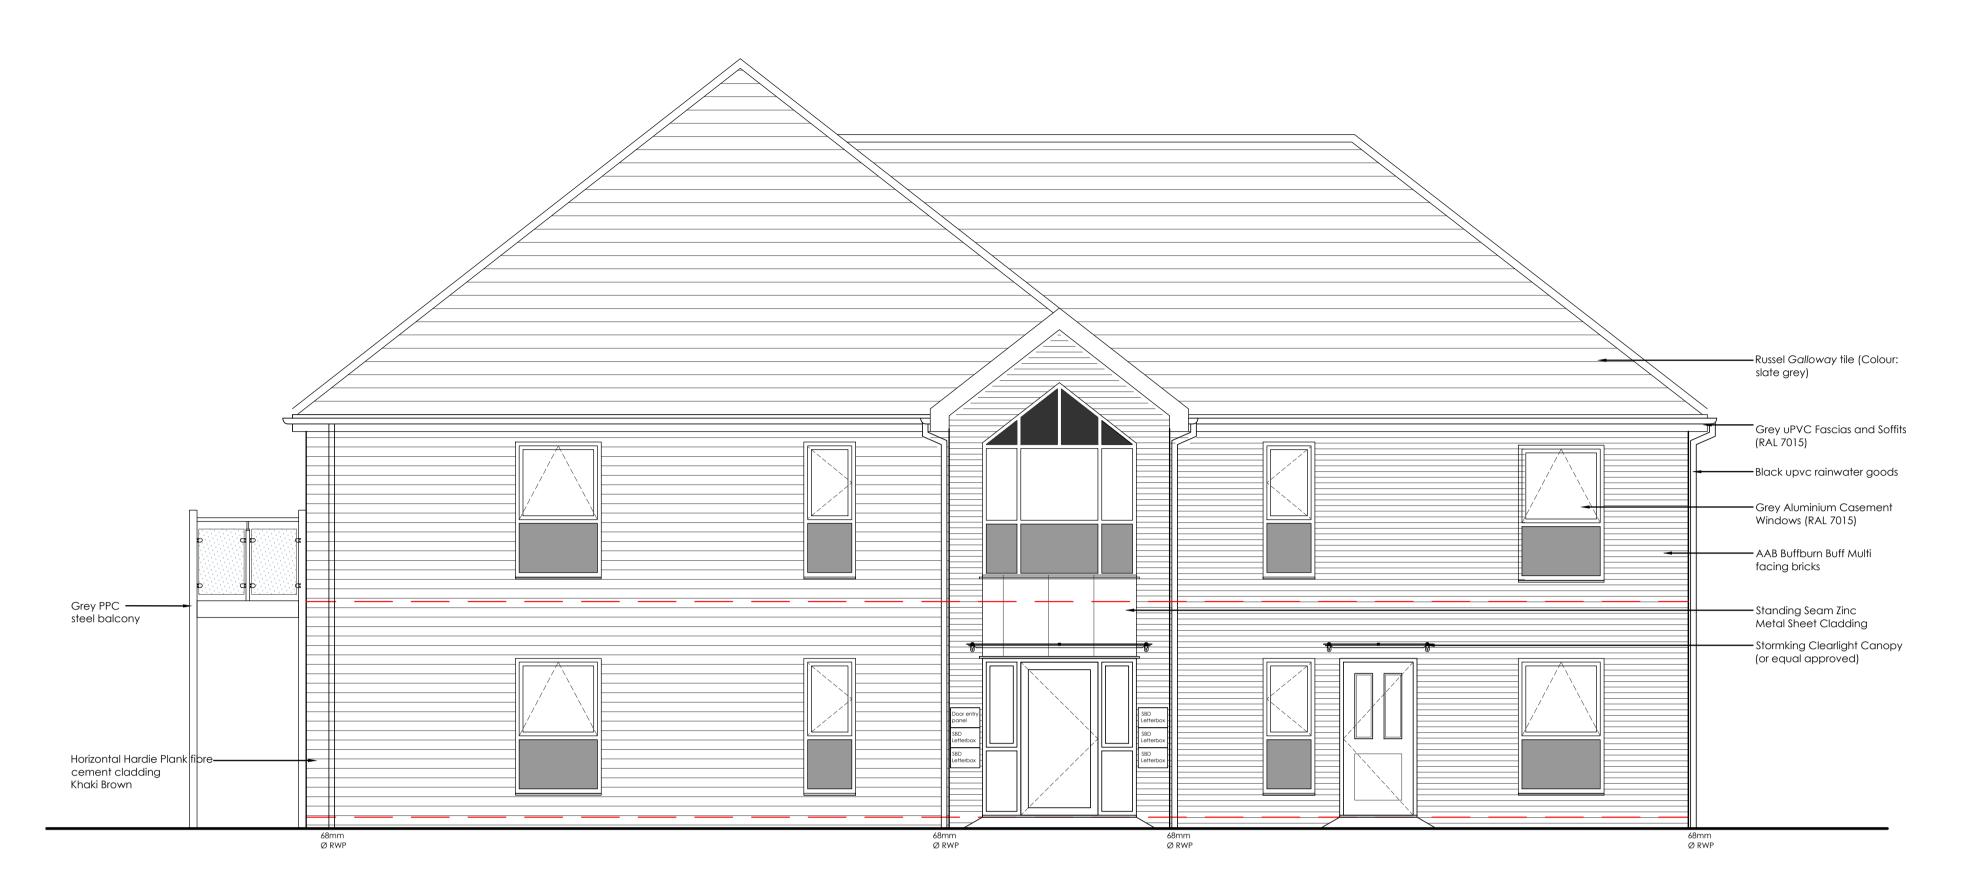

## FRONT ELEVATION

REAR ELEVATION

1:50 SCALE BAR

NOTES

1 THIS DRAWING IS PROTECTED UNDER COPYRIGHT AND IT SHALL NOT BE REPRODUCED IN WHOLE OR PART WITHOUT PRIOR EXPRESS PERMISSION OF ARCHITECTS PLUS LIMITED

SWANLEY
BR8 7BQ

Client

West Kent Housing Association

|  | Proposed Front and Rear Elevations |                                |     |      |
|--|------------------------------------|--------------------------------|-----|------|
|  |                                    |                                |     |      |
|  |                                    |                                |     |      |
|  | Date                               | Cad Ref                        | Drn | Chkd |
|  | 02-2021                            | 21297/Northview                | DC  | СВ   |
|  | Scale Drawing No                   |                                | Rev |      |
|  | 1:50 @A1                           | :50 @A1   0032/Architect/NV/31 |     | MMA  |
|  |                                    |                                |     |      |