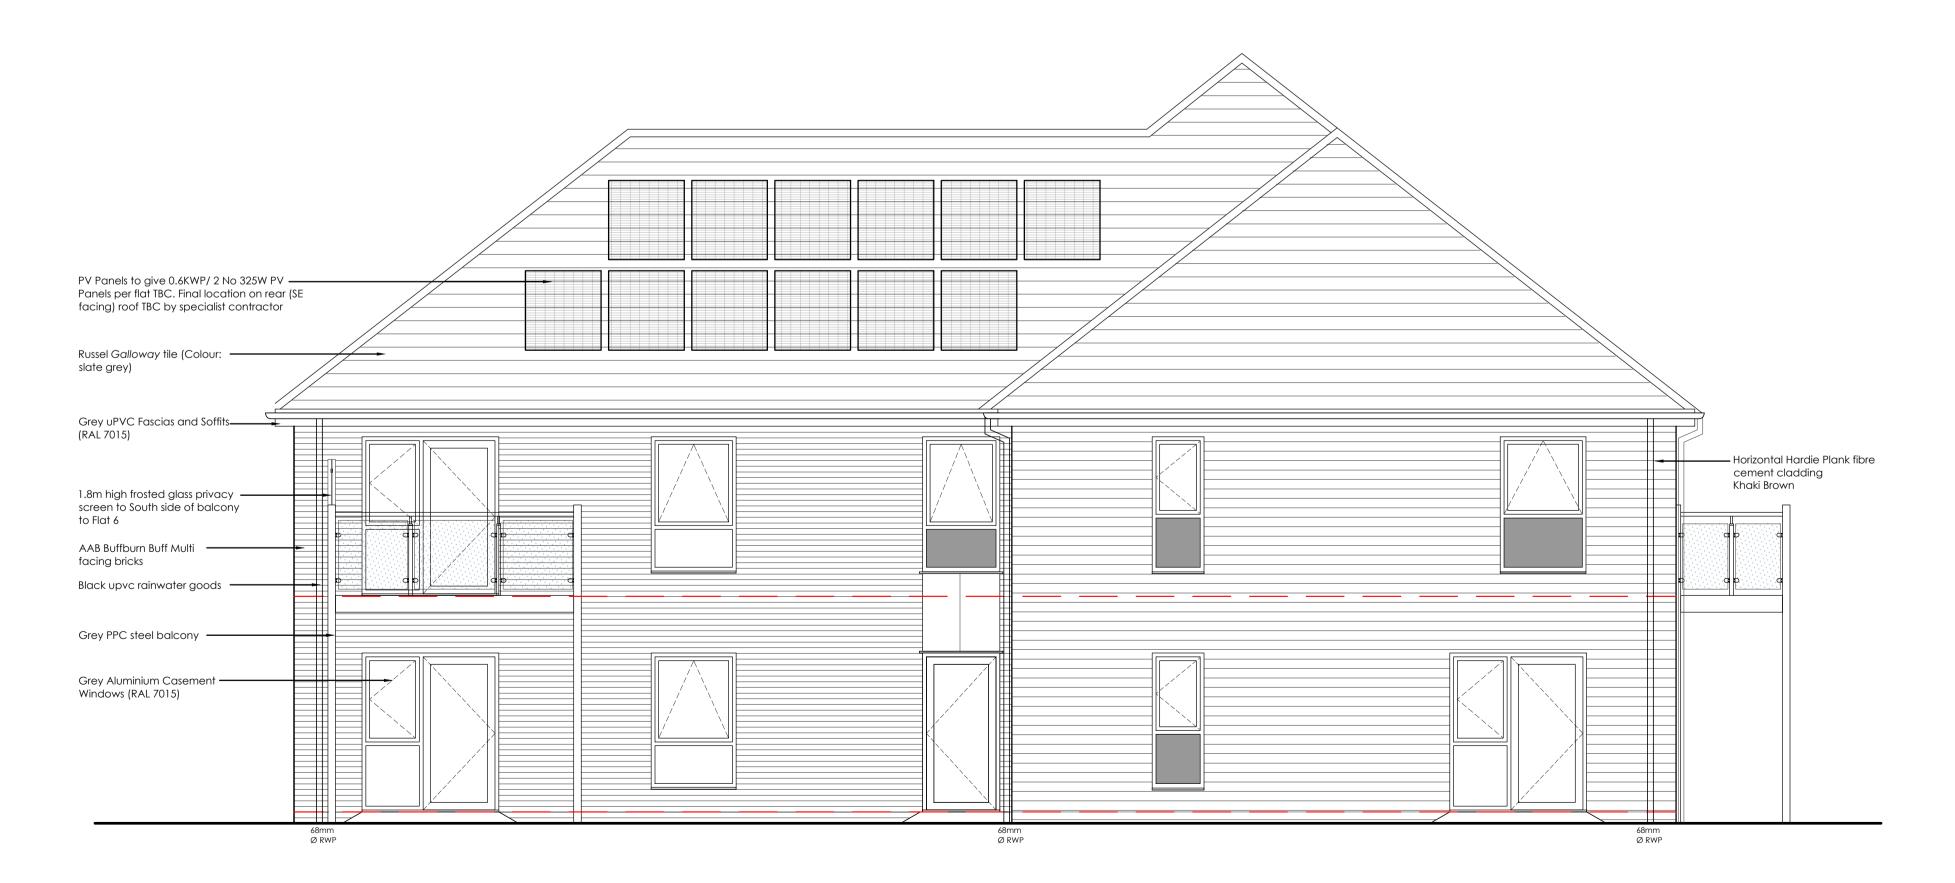

## FRONT ELEVATION

REAR ELEVATION

1:50 SCALE BAR

NOTES

1 THIS DRAWING IS PROTECTED UNDER COPYRIGHT AND IT SHALL NOT BE REPRODUCED IN WHOLE OR PART WITHOUT PRIOR EXPRESS PERMISSION OF ARCHITECTS PLUS LIMITED

SWANLEY
BR8 7BQ

Client

West Kent Housing Association

|  | Proposed Front and Rear Elevations |                                |     |      |
|--|------------------------------------|--------------------------------|-----|------|
|  |                                    |                                |     |      |
|  |                                    |                                |     |      |
|  | Date                               | Cad Ref                        | Drn | Chkd |
|  | 02-2021                            | 21297/Northview                | DC  | СВ   |
|  | Scale Drawing No                   |                                | Rev |      |
|  | 1:50 @A1                           | :50 @A1   0032/Architect/NV/31 |     | MMA  |
|  |                                    |                                |     |      |