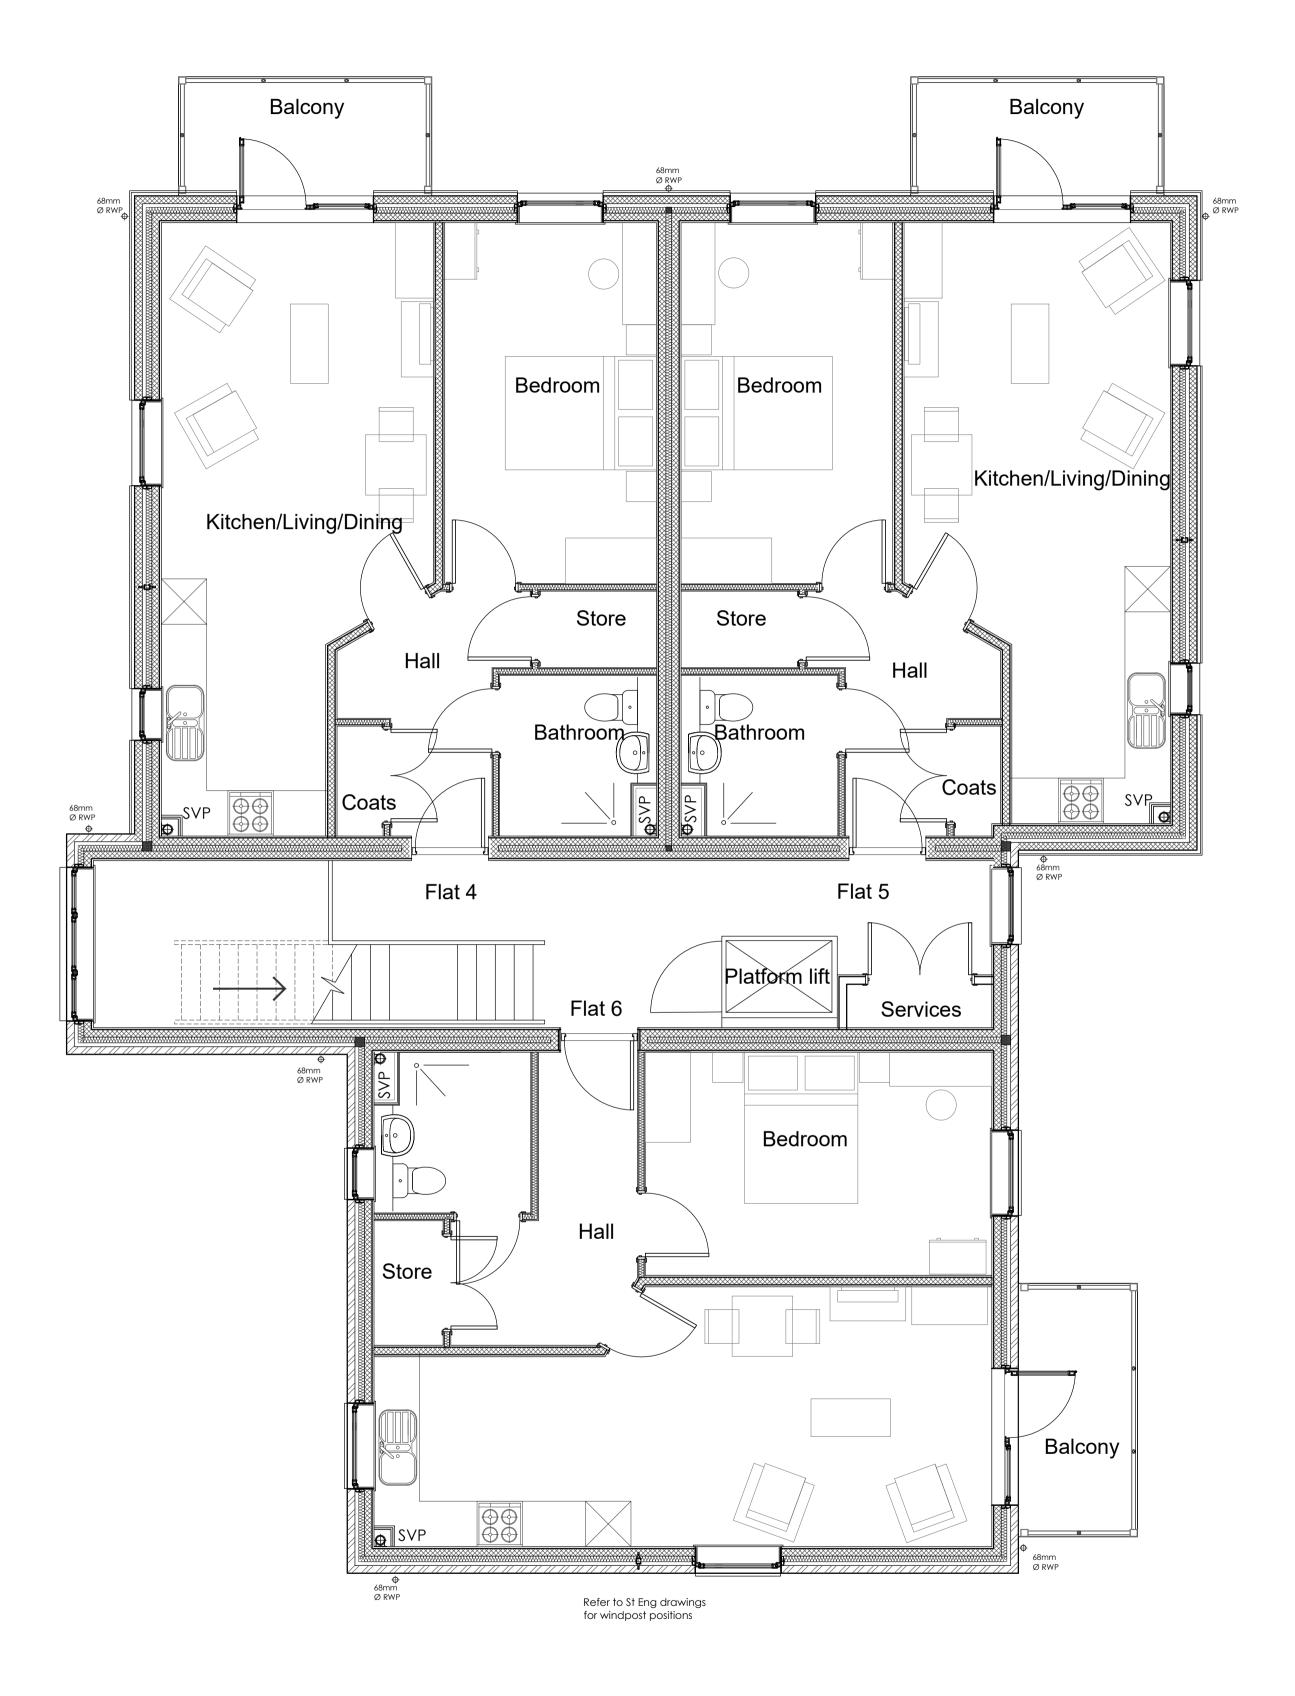

FIRST FLOOR PLAN

0 1 2 3 4 5m

1 THIS DRAWING IS PROTECTED UNDER COPYRIGHT AND IT SHALL NOT BE REPRODUCED IN WHOLE OR PART WITHOUT PRIOR EXPRESS PERMISSION OF ARCHITECTS PLUS LIMITED

2 DO NOT SCALE DIMENSIONS OFF THIS DRAWING CHECK ALL DIMENSIONS ON SITE BEFORE FABRICATION ALL DESCREPANCIES TO BE REPORTED TO THE ARCHITECT