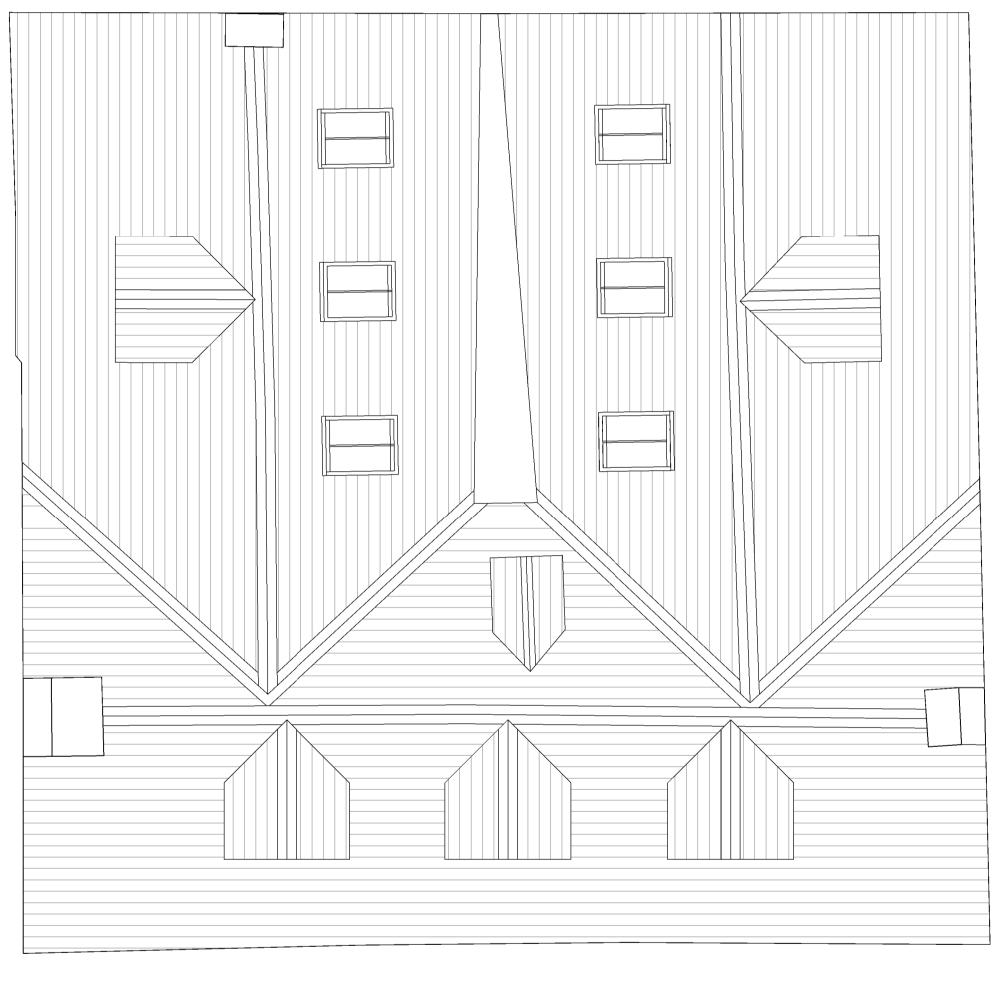

Proposed Second Floor Plan

0m 1m 2m 1-50

1 PROPOSED FLOOR PLANS - ROOF SPACE



Proposed Roof Plan

0m 1m 2m 1-50

2 PROPOSED ROOF PLAN 1:50

|  | NOTES                                                                                                                                                                    |                  |                                                   |              |                         |  |
|--|--------------------------------------------------------------------------------------------------------------------------------------------------------------------------|------------------|---------------------------------------------------|--------------|-------------------------|--|
|  |