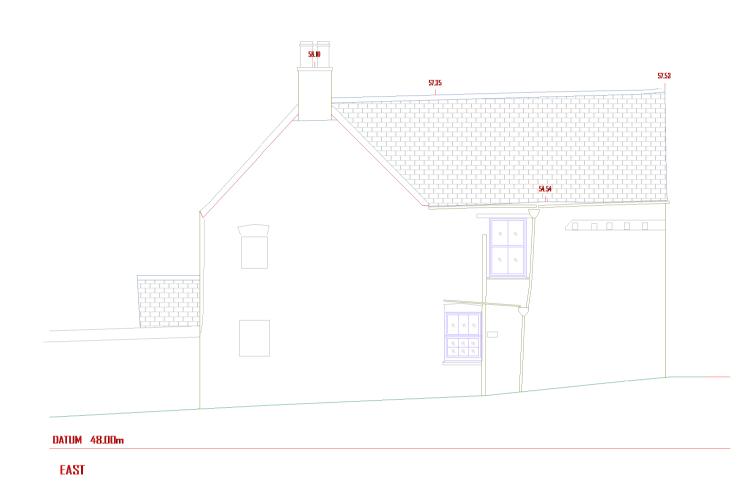

1 EXISTING ELEVATIONS - FARMHOUSE

## **NOTES**

- 1 THIS DRAWING IS THE COPYRIGHT OF THE ARCHITECT AND MAY NOT BE REPRODUCED WITHOUT LICENCE.
- 2 DO NOT SCALE OFF THIS DRAWING FOR CONSTRUCTON PURPOSES.
- 3 ALL DIMENSIONS AND LEVELS ARE TO BE CHECKED ON SITE BY THE CONTRACTOR BEFORE COMMENCEMENT OF WORK AND ANY DISCREPANCIES REPORTED TO THE ARCHITECT.
- 4 NO RESPONSIBILITY CAN BE ACCEPTED FOR ERRORS ARISING ON SITE DUE TO UNAUTHORISED VARIATIONS FROM THE ARCHITECTS DRAWINGS.
- 5 DRAWINGS ISSUED ELECTRONICALLY MAY LOSE SOME

NOTES:

This drawings contains the following model files:

XXX-PBW-XX-XX-M3-A-0001-Name [S1] [P1]

| AMENDMENTS |                      |              |              |
|------------|----------------------|--------------|--------------|
| Rev.<br>No | Revision Des