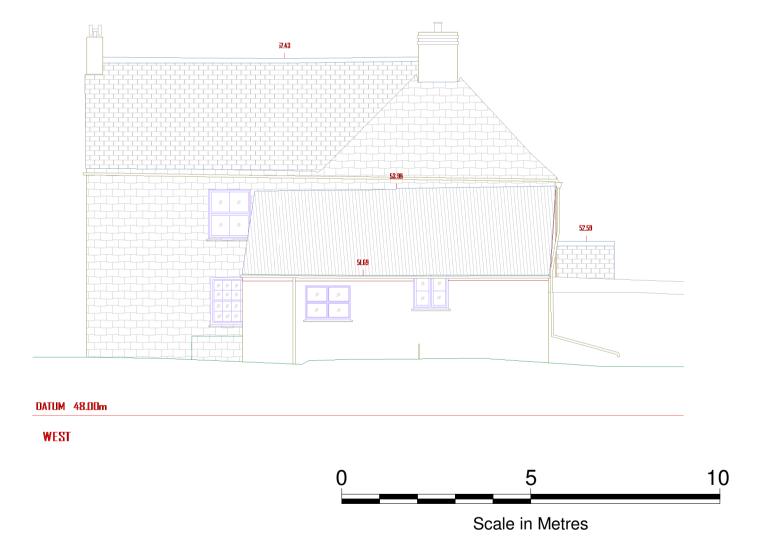

1 EXISTING ELEVATIONS - FARMHOUSE

## **NOTES**

- 1 THIS DRAWING IS THE COPYRIGHT OF THE ARCHITECT AND MAY NOT BE REPRODUCED WITHOUT LICENCE.
- 2 DO NOT SCALE OFF THIS DRAWING FOR CONSTRUCTON PURPOSES.
- 3 ALL DIMENSIONS AND LEVELS ARE TO BE CHECKED ON SITE BY THE CONTRACTOR BEFORE COMMENCEMENT OF WORK AND ANY DISCREPANCIES REPORTED TO THE ARCHITECT.
- 4 NO RESPONSIBILITY CAN BE ACCEPTED FOR ERRORS ARISING ON SITE DUE TO UNAUTHORISED VARIATIONS FROM THE ARCHITECTS DRAWINGS.
- 5 DRAWINGS ISSUED ELECTRONICALLY MAY LOSE SOME

NOTES:

This drawings contains the following model files:

XXX-PBW-XX-XX-M3-A-0001-Name [S1] [P1]

| AMENDMENTS |                      |              |              |
|------------|----------------------|--------------|--------------|
| Rev.<br>No | Revision Descripti