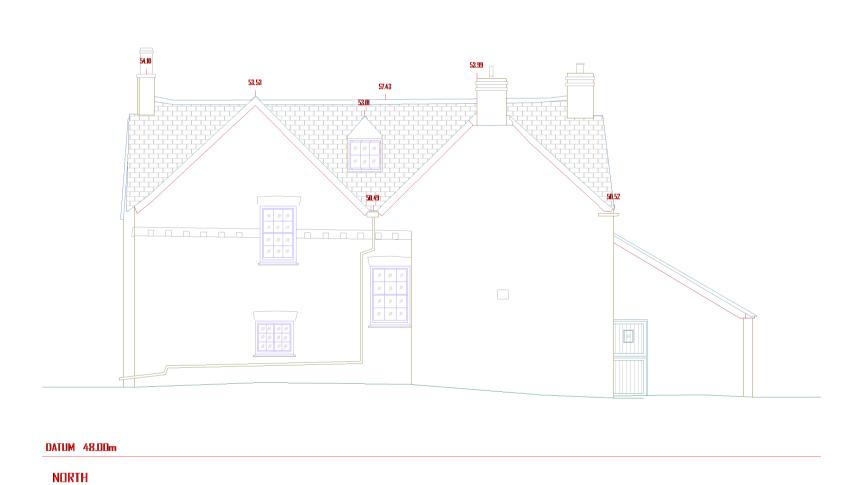

1 EXISTING ELEVATIONS - FARMHOUSE

## **NOTES**

- 1 THIS DRAWING IS THE COPYRIGHT OF THE ARCHITECT AND MAY NOT BE REPRODUCED WITHOUT LICENCE.
- 2 DO NOT SCALE OFF THIS DRAWING FOR CONSTRUCTON PURPOSES.
- 3 ALL DIMENSIONS AND LEVELS ARE TO BE CHECKED ON SITE BY THE CONTRACTOR BEFORE COMMENCEMENT OF WORK AND ANY DISCREPANCIES REPORTED TO THE ARCHITECT.
- 4 NO RESPONSIBILITY CAN BE ACCEPTED FOR ERRORS ARISING ON SITE DUE TO UNAUTHORISED VARIATIONS FROM THE ARCHITECTS DRAWINGS.
- 5 DRAWINGS ISSUED ELECTRONICALLY MAY LOSE SOME

NOTES:

This drawings contains the following model files:

XXX-PBW-XX-XX-M3-A-0001-Name [S1] [P1]

| AMENDMENTS |                      |              |              |
|------------|----------------------|--------------|--------------|
| Rev.<br>No | Revision Descrip