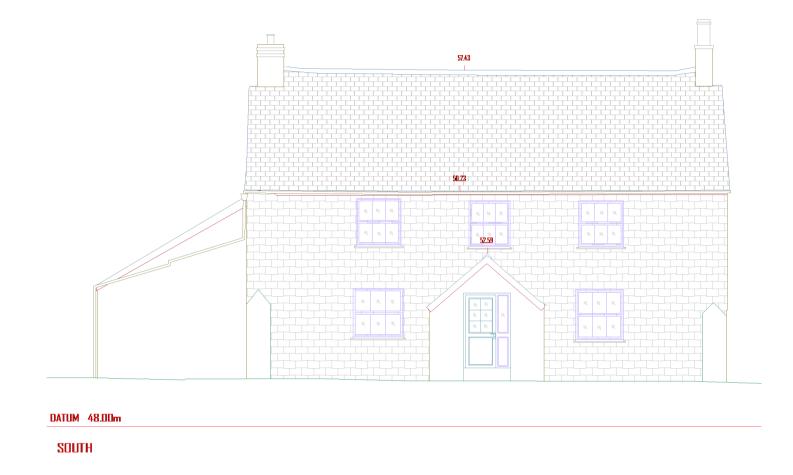

1 EXISTING ELEVATIONS - FARMHOUSE

## **NOTES**

- 1 THIS DRAWING IS THE COPYRIGHT OF THE ARCHITECT AND MAY NOT BE REPRODUCED WITHOUT LICENCE.
- 2 DO NOT SCALE OFF THIS DRAWING FOR CONSTRUCTON PURPOSES.
- 3 ALL DIMENSIONS AND LEVELS ARE TO BE CHECKED ON SITE BY THE CONTRACTOR BEFORE COMMENCEMENT OF WORK AND ANY DISCREPANCIES REPORTED TO THE ARCHITECT.
- 4 NO RESPONSIBILITY CAN BE ACCEPTED FOR ERRORS ARISING ON SITE DUE TO UNAUTHORISED VARIATIONS FROM THE ARCHITECTS DRAWINGS.
- 5 DRAWINGS ISSUED ELECTRONICALLY MAY LOSE SOME

NOTES:

This drawings contains the following model files:

XXX-PBW-XX-XX-M3-A-0001-Name [S1] [P1]

| AMENDMENTS |                      |              |              |
|------------|----------------------|--------------|--------------|
| Rev.<br>No | Revision Descr