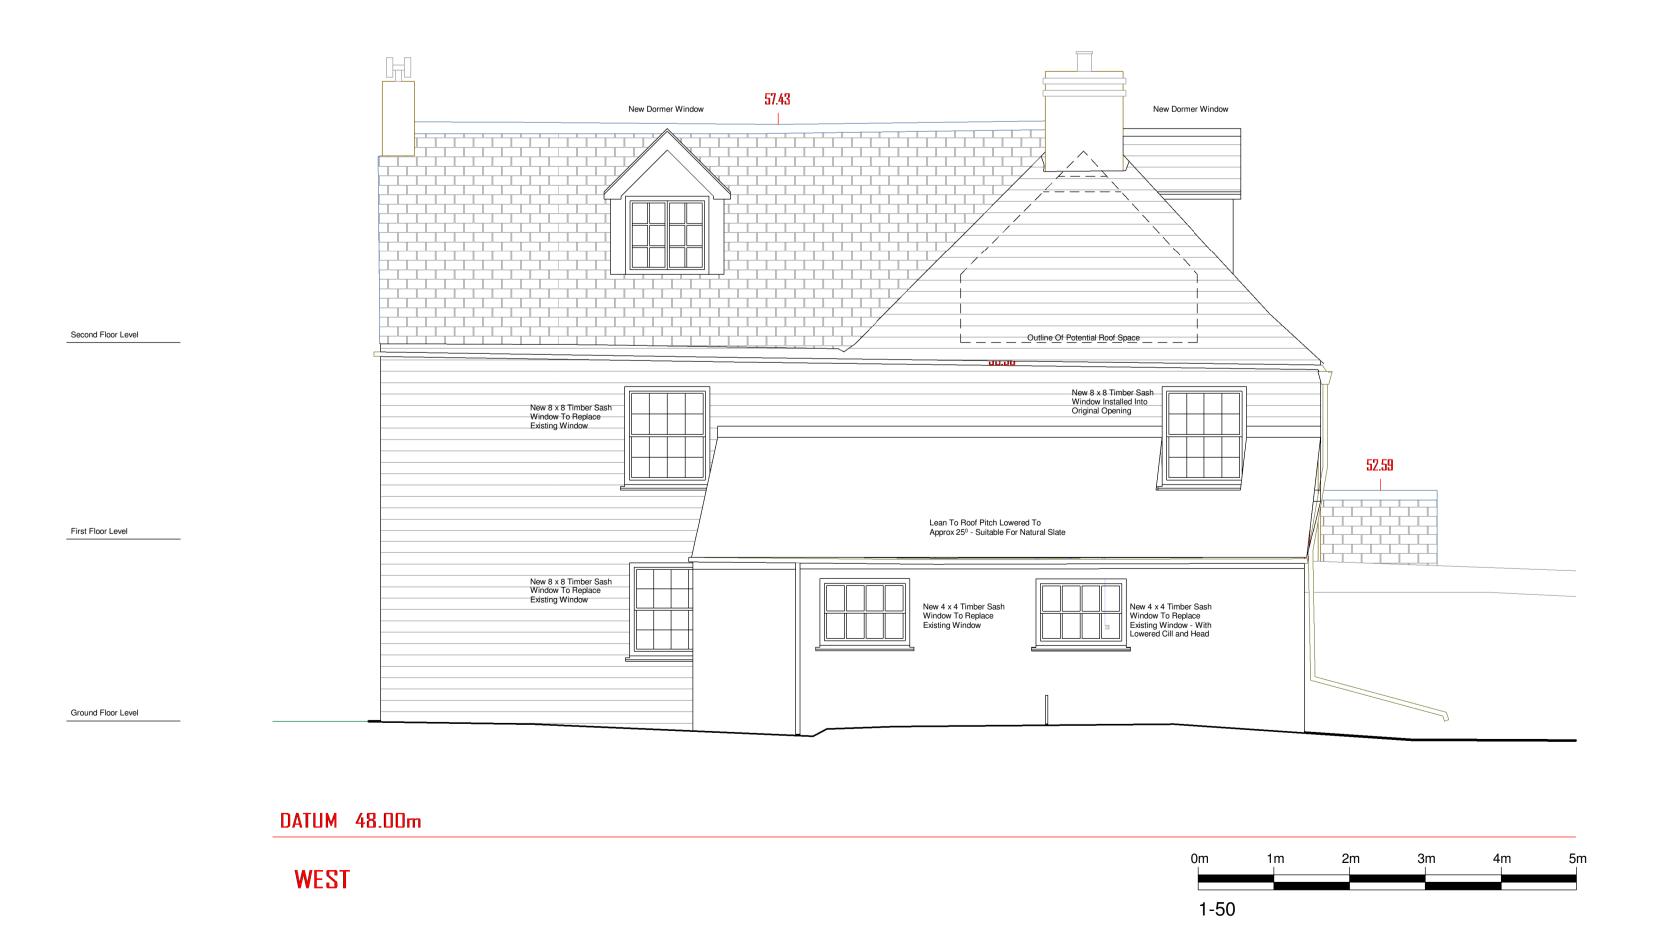

1 PROPOSED EAST ELEVATION
1:50

PROPOSED WEST ELEVATION

1:50

# PROPOSED ELEVATIONS - FARMHOUSE

Project

3781 - PBWC - XX - XX - DR - A - 3002

Purpose of Issue

Status Revision **S0 P01.01** 