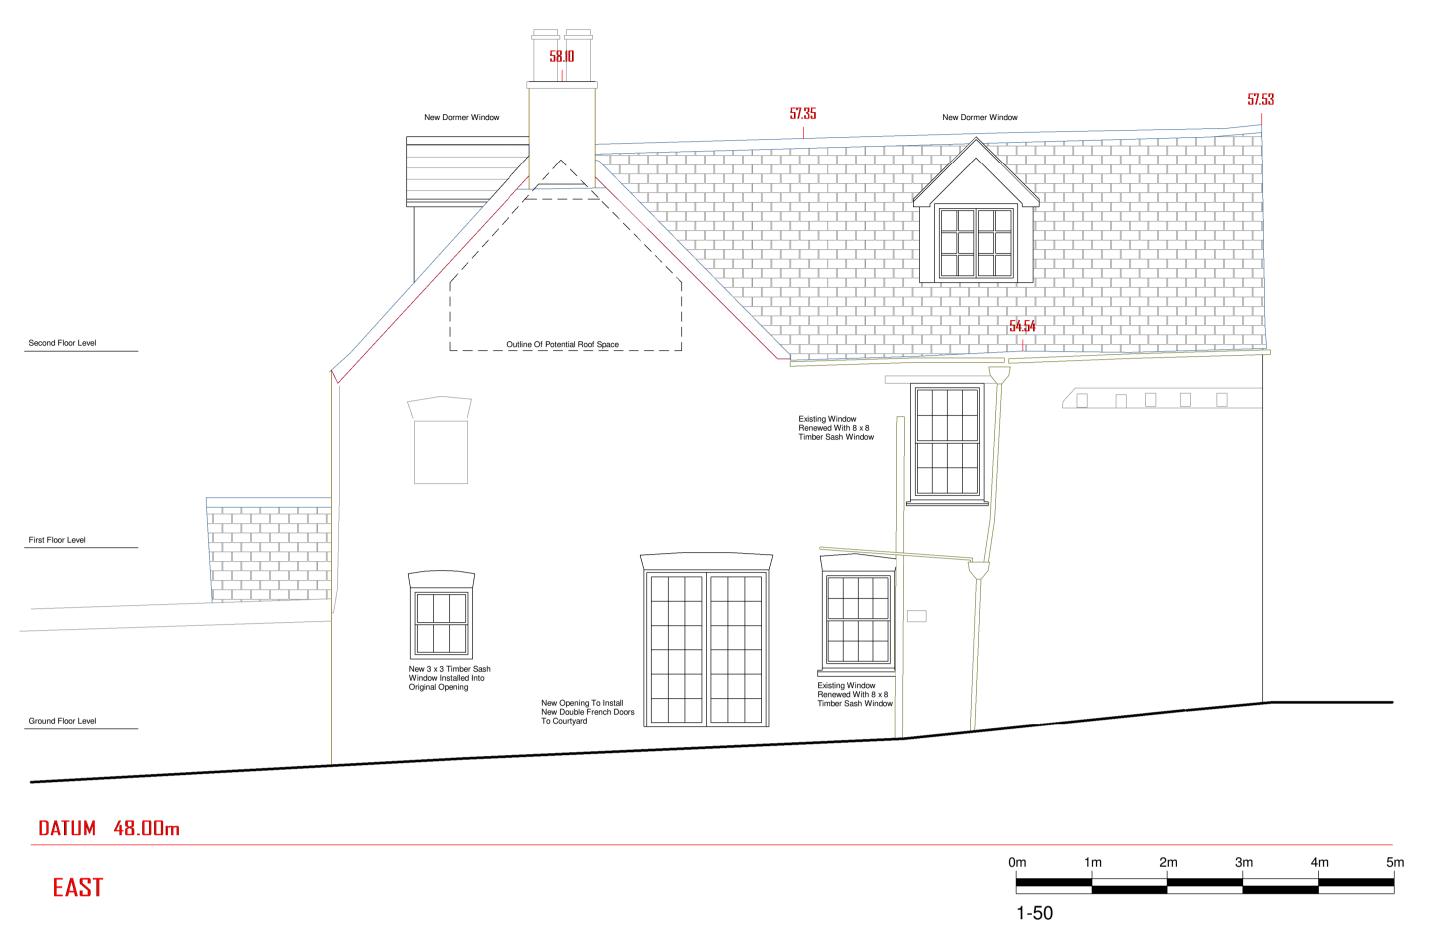

1 PROPOSED EAST ELEVATION
1:50

PROPOSED WEST ELEVATION

1:50

# PROPOSED ELEVATIONS - FARMHOUSE

Project

3781 - PBWC - XX - XX - DR - A - 3002

Purpose of Issue

Status Revision **S0 P01.01** 