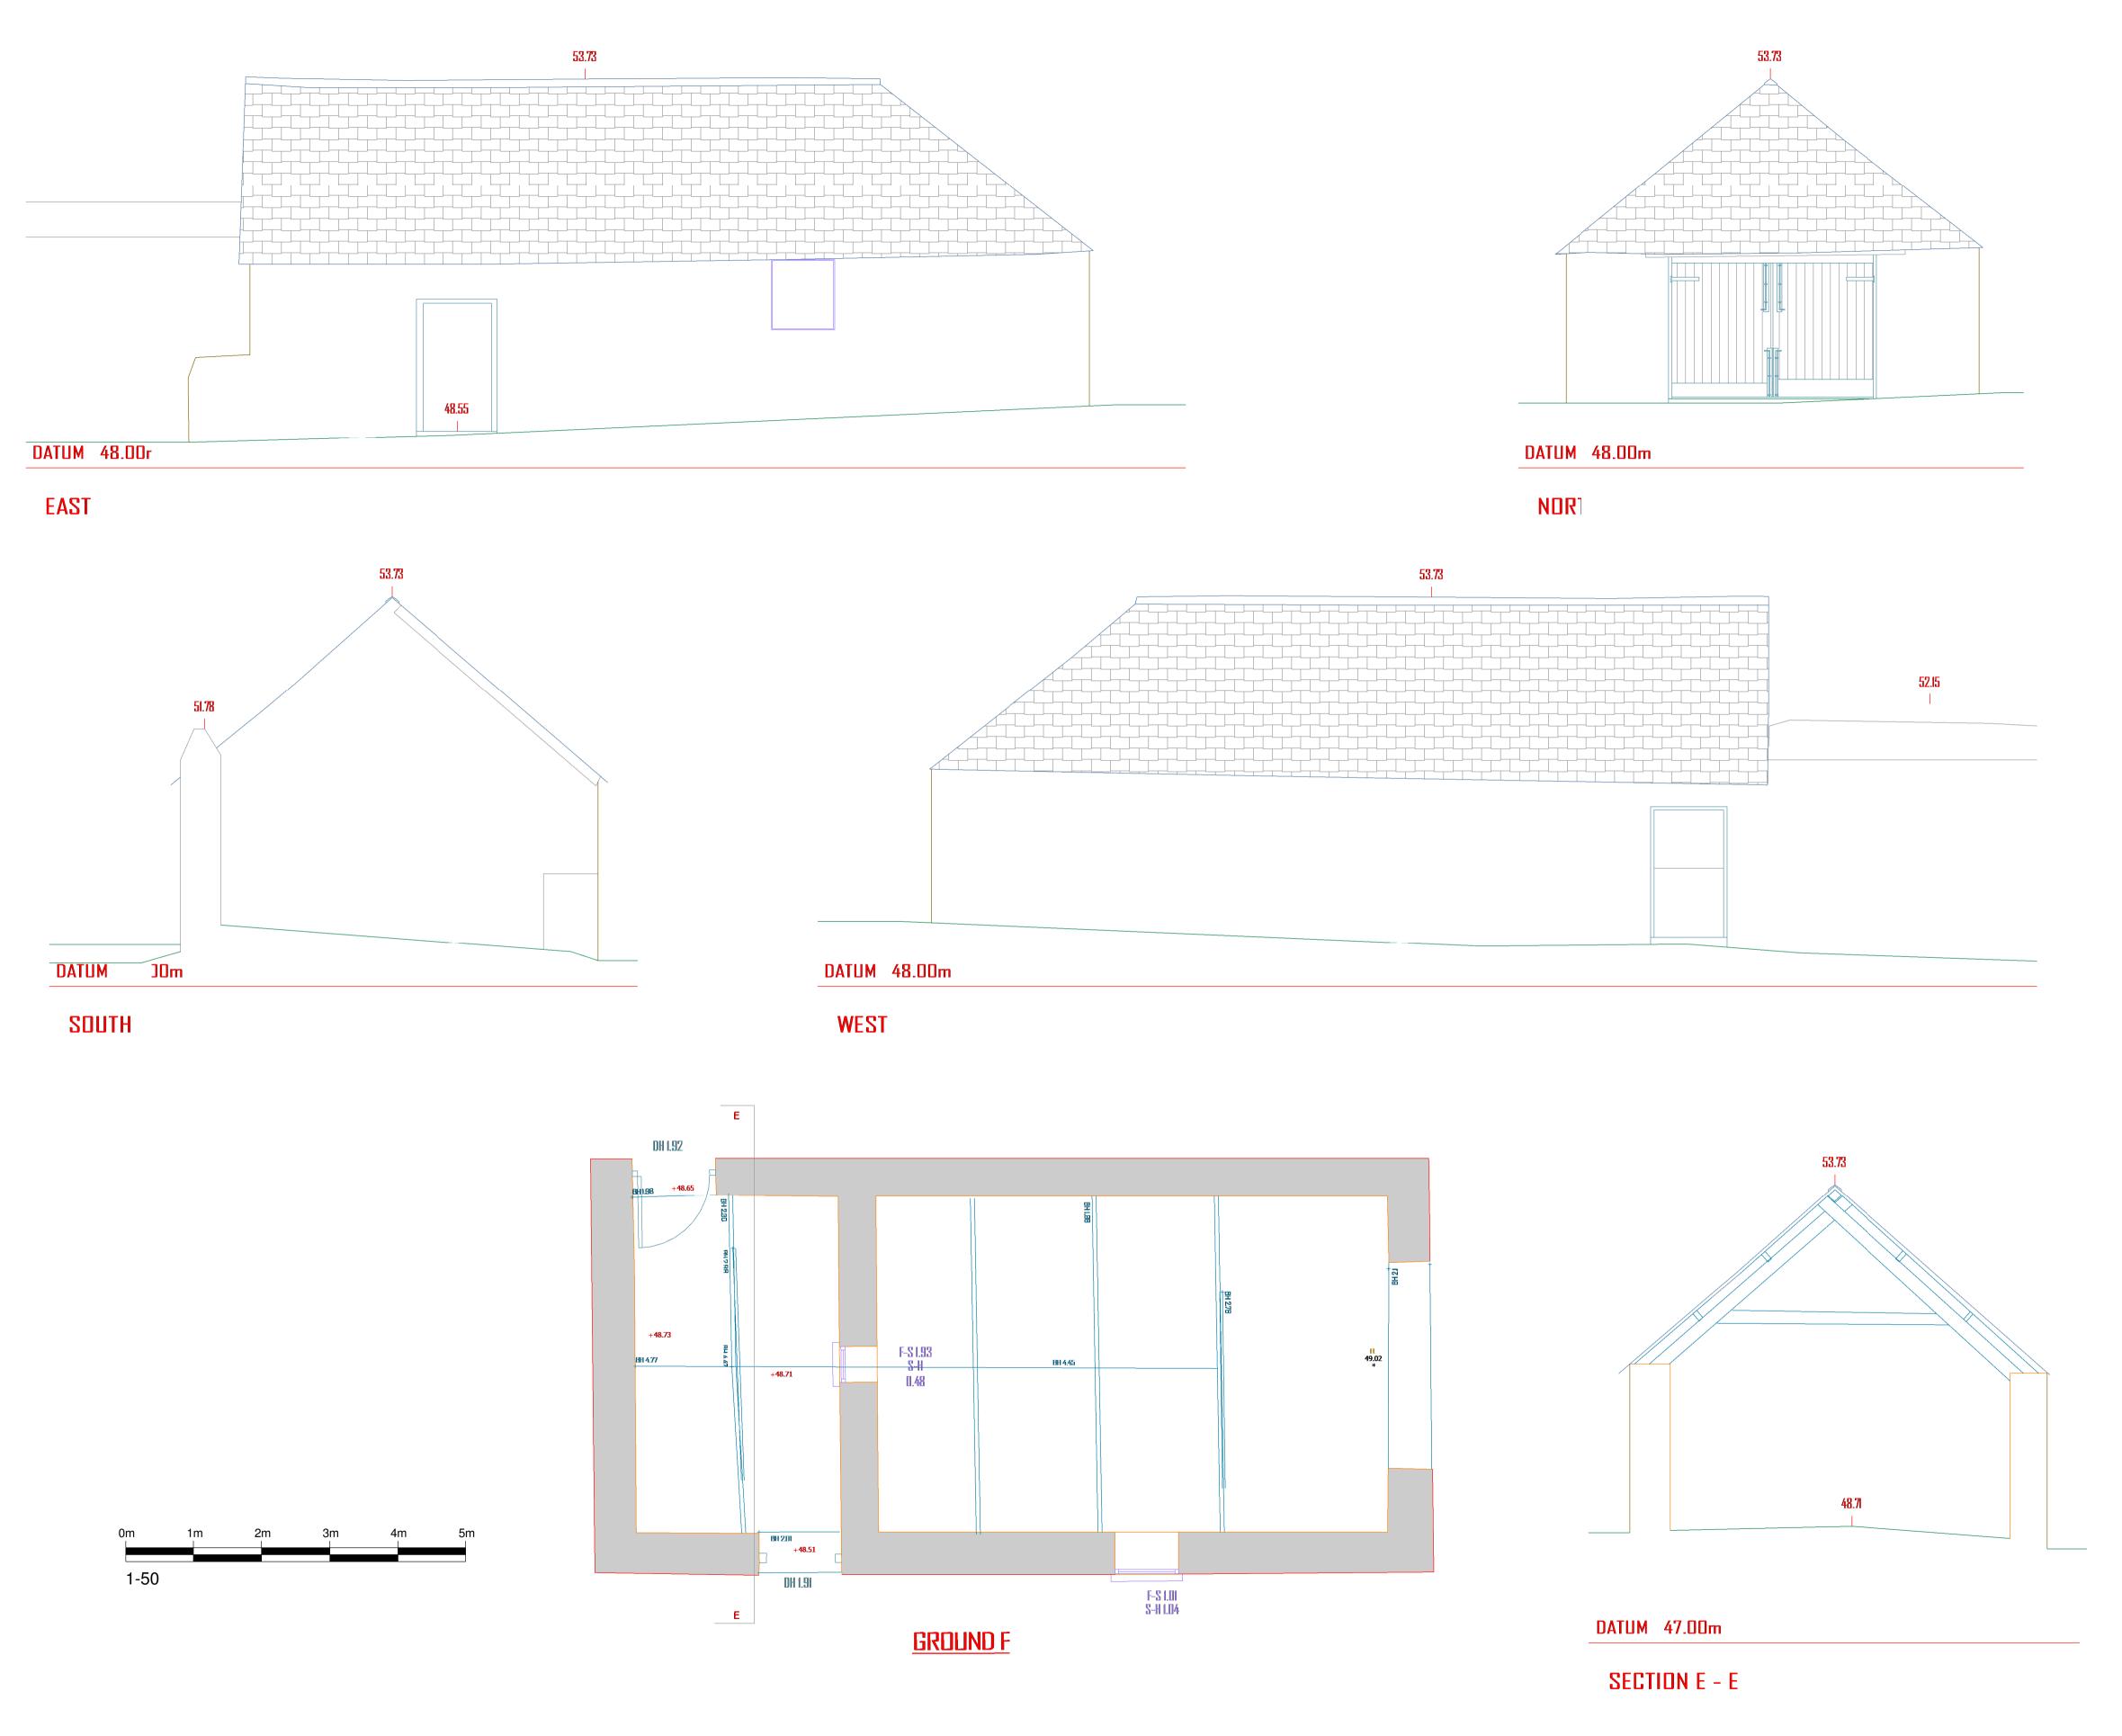

1 EXISTING PLANS AND ELEVATIONS - BARN

2 EXISTING SECTION - BARN
1:50

#### **EXISTING PLANS AND ELEVATIONS -**BARN

Project

3781 - PBWC - XX - XX - DR - A - 1005

Purpose of Issue

Status Revision

S0 P01.01

Scale

1:50@A1