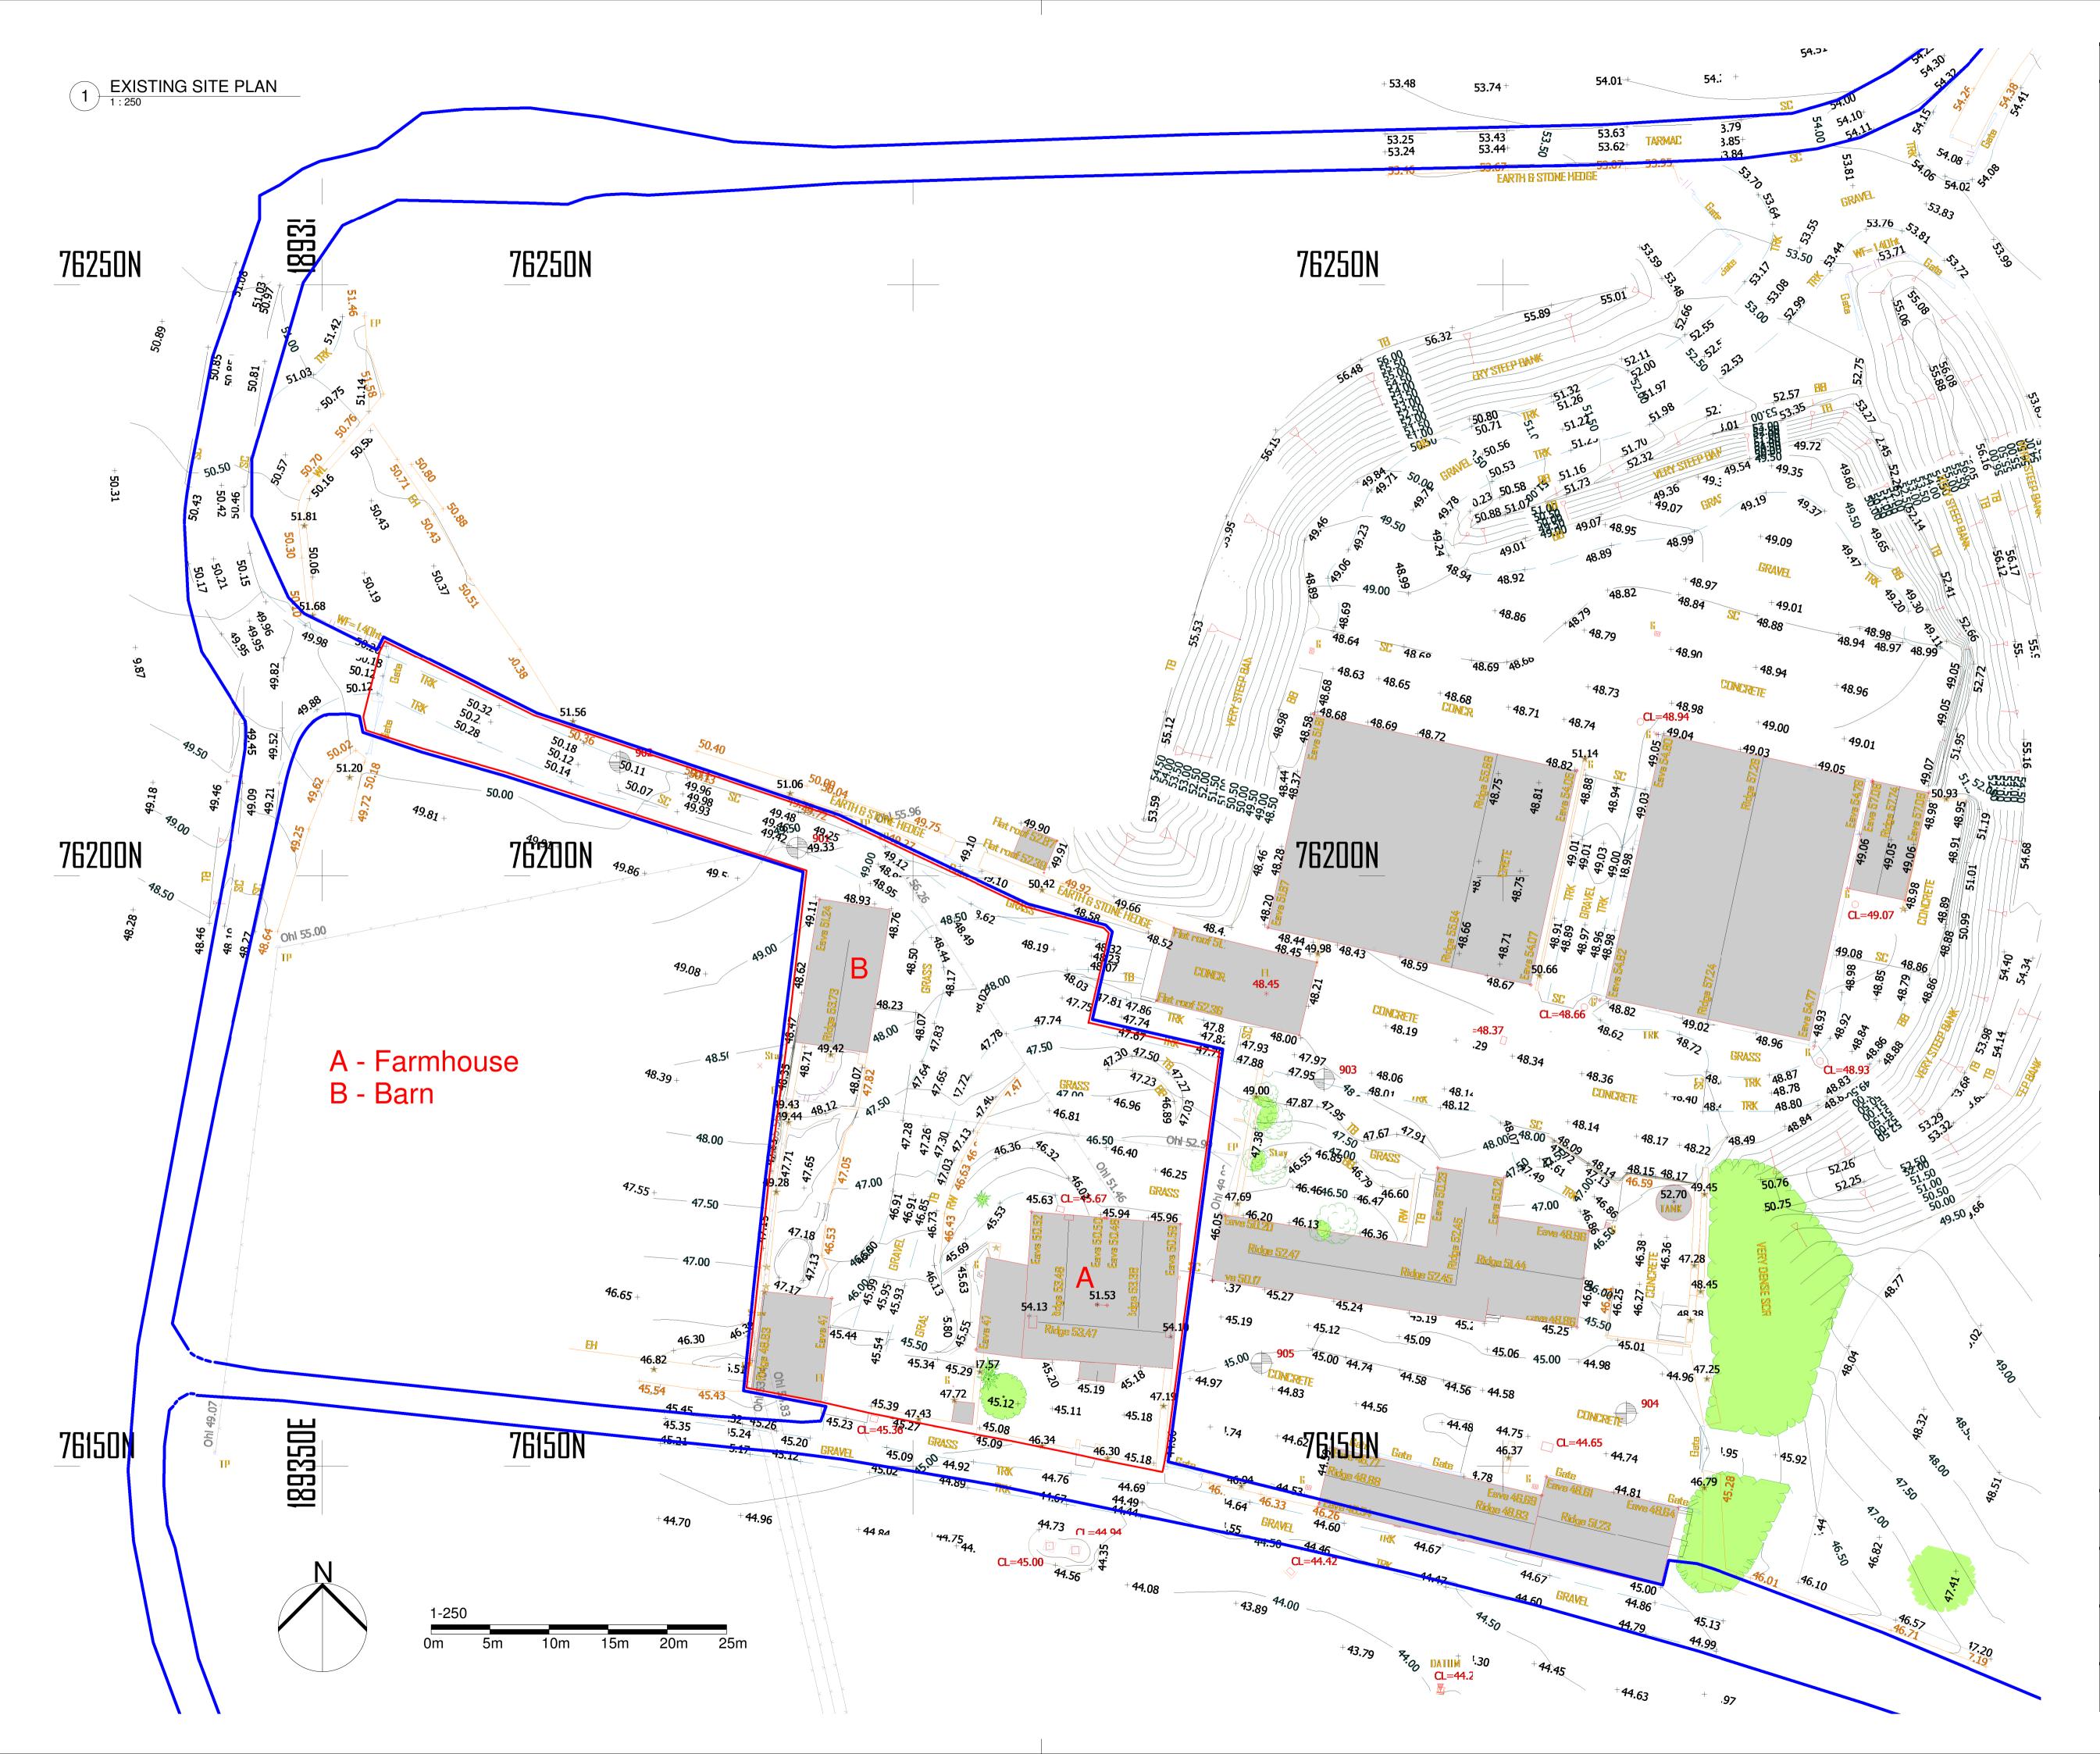

### **Porthmissen Farm**

## Porthmissen, Trevone, Padstow

Title EXISTING SITE PLAN

Project 3781 - PBWC - XX - XX - DR - A - 1002

Purpose of Issue

Status Revision
S0 P01.01