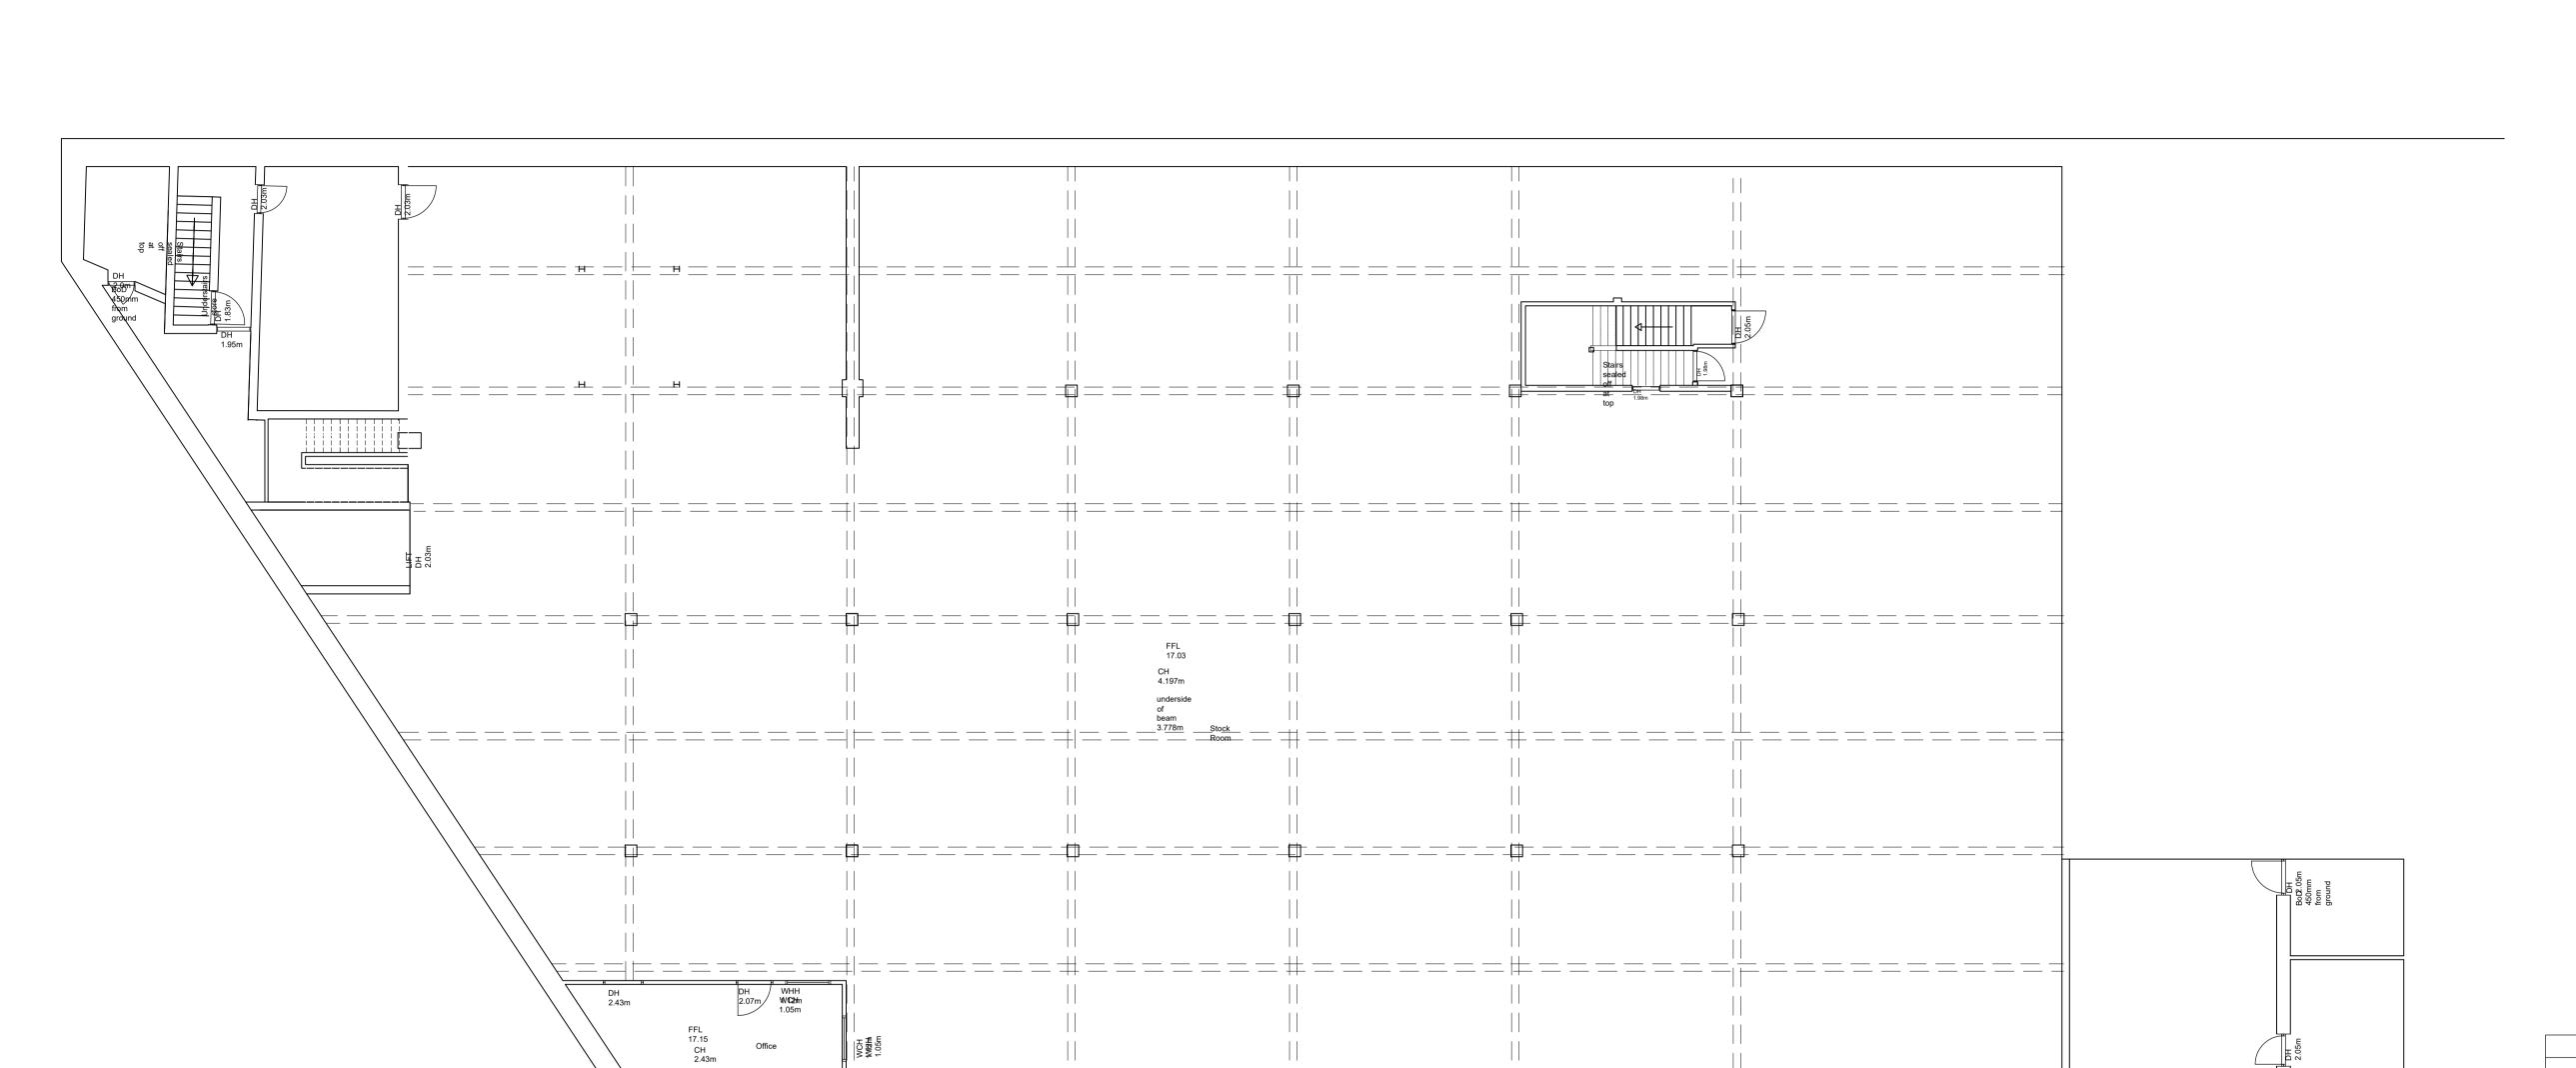

Roller Door 3.3m High

PURPOSES - CHECK ALL DIMENSIONS ON SITE BEFORE ANY WORK IS

COMMENCED - ALL GOODS MATERIALS AND WORKMANSHIP MUST CONFORM WITH CURRENT BUILDING REGULATIONS, BRITISH STANDARDS AND CODES OF PRACTICE - COPYRIGHT OF THIS DRAWING IS RETAINED BY THE

ARCHITECT AND IT MUST NOT BE REPRODUCED WITHOUT

WRITTEN CONSENT

REV DATE BY AMENDMENT folkes architects Tates Bro.

JOB TITLE

WHH ₩**00+h**n 1.02m

scale bar - 1:100 @ A1

WHH W/00<del>h</del>n 1.02m

Proposed Development at Mayberry Garden Centre Old Shoreham Road Portslade BN41 1SP

DRAWING TITLE

Garden Centre - Lower Ground Floor Plan

PRELIMINARY ISSUE

1:100 @ A1 CHECKED BY EC July 2020

DRAWING NO. 1.02 20034