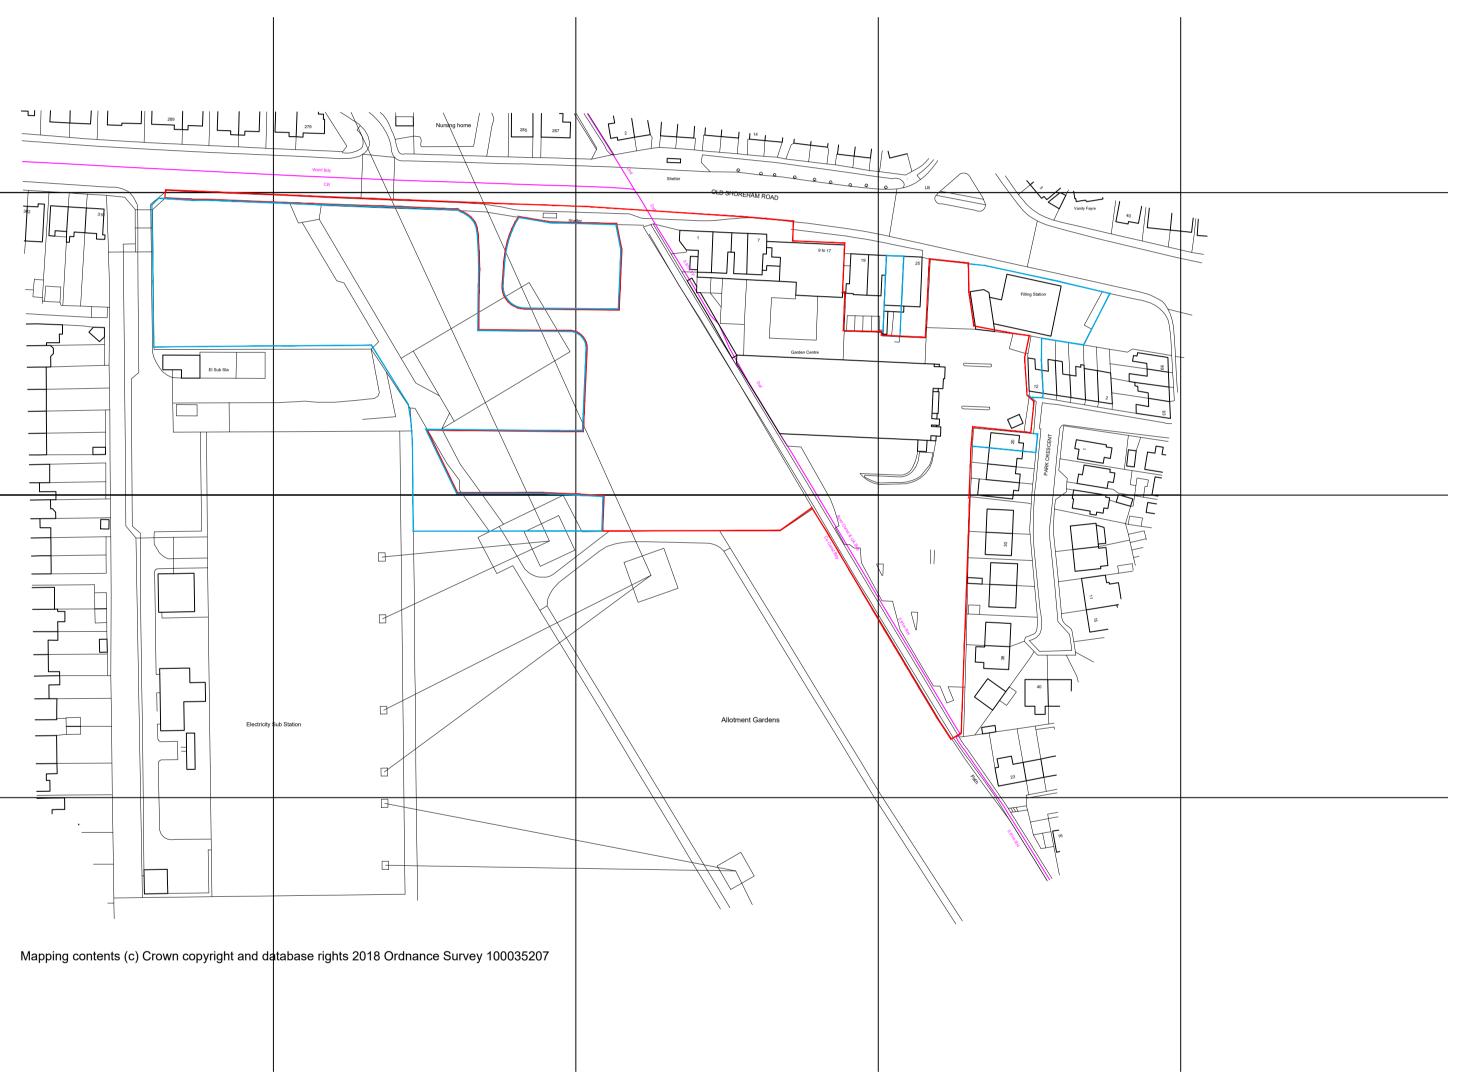

- COPYRIGHT OF THIS DRAWING IS RETAINED BY THE ARCHITECT AND IT MUST NOT BE REPRODUCED WITHOUT WRITTEN CONSENT

| A                                                                                                     | 15.12.20  | ec | PLANNING ISSU | E             |
|-------------------------------------------------------------------------------------------------------|-----------|----|---------------|---------------|
| REV                                                                                                   | DATE      | BY | AMENDMENT     |               |
| <b>folkes</b> architects                                                                              |           |    |               |               |
| 6 Church Street<br>Storrington<br>t. 01903 868629 West Sussex<br>info@folkesarchitects.co.uk RH20 4LA |           |    |               |               |
| CLIENT<br>Tates Bro.                                                                                  |           |    |               |               |
| JOB TITLE                                                                                             |           |    |               |               |
| Proposed Development at<br>Mayberry Garden Centre                                                     |           |    |               |               |
| Old Shoreham Road                                                                                     |           |    |               |               |
| Portslade<br>BN41 1SP                                                                                 |           |    |               |               |
| DRAWING TITLE                                                                                         |           |    |               |               |
| Garden Centre Extension -                                                                             |           |    |               |               |
| Location Plan                                                                                         |           |    |               |               |
| PLANNING ISSUE                                                                                        |           |    |               |               |
| DATE                                                                                                  |           | S  | CALE          | DRAWN BY ec   |
| S                                                                                                     | Sept 2020 |    | 1:1250 @ A1   | CHECKED BY mf |
| JOB                                                                                                   |           |    | RAWING NO.    | REVISION      |
| 2                                                                                                     | 20034     |    | 2.10          | A             |
|                                                                                                       |           |    |               |               |