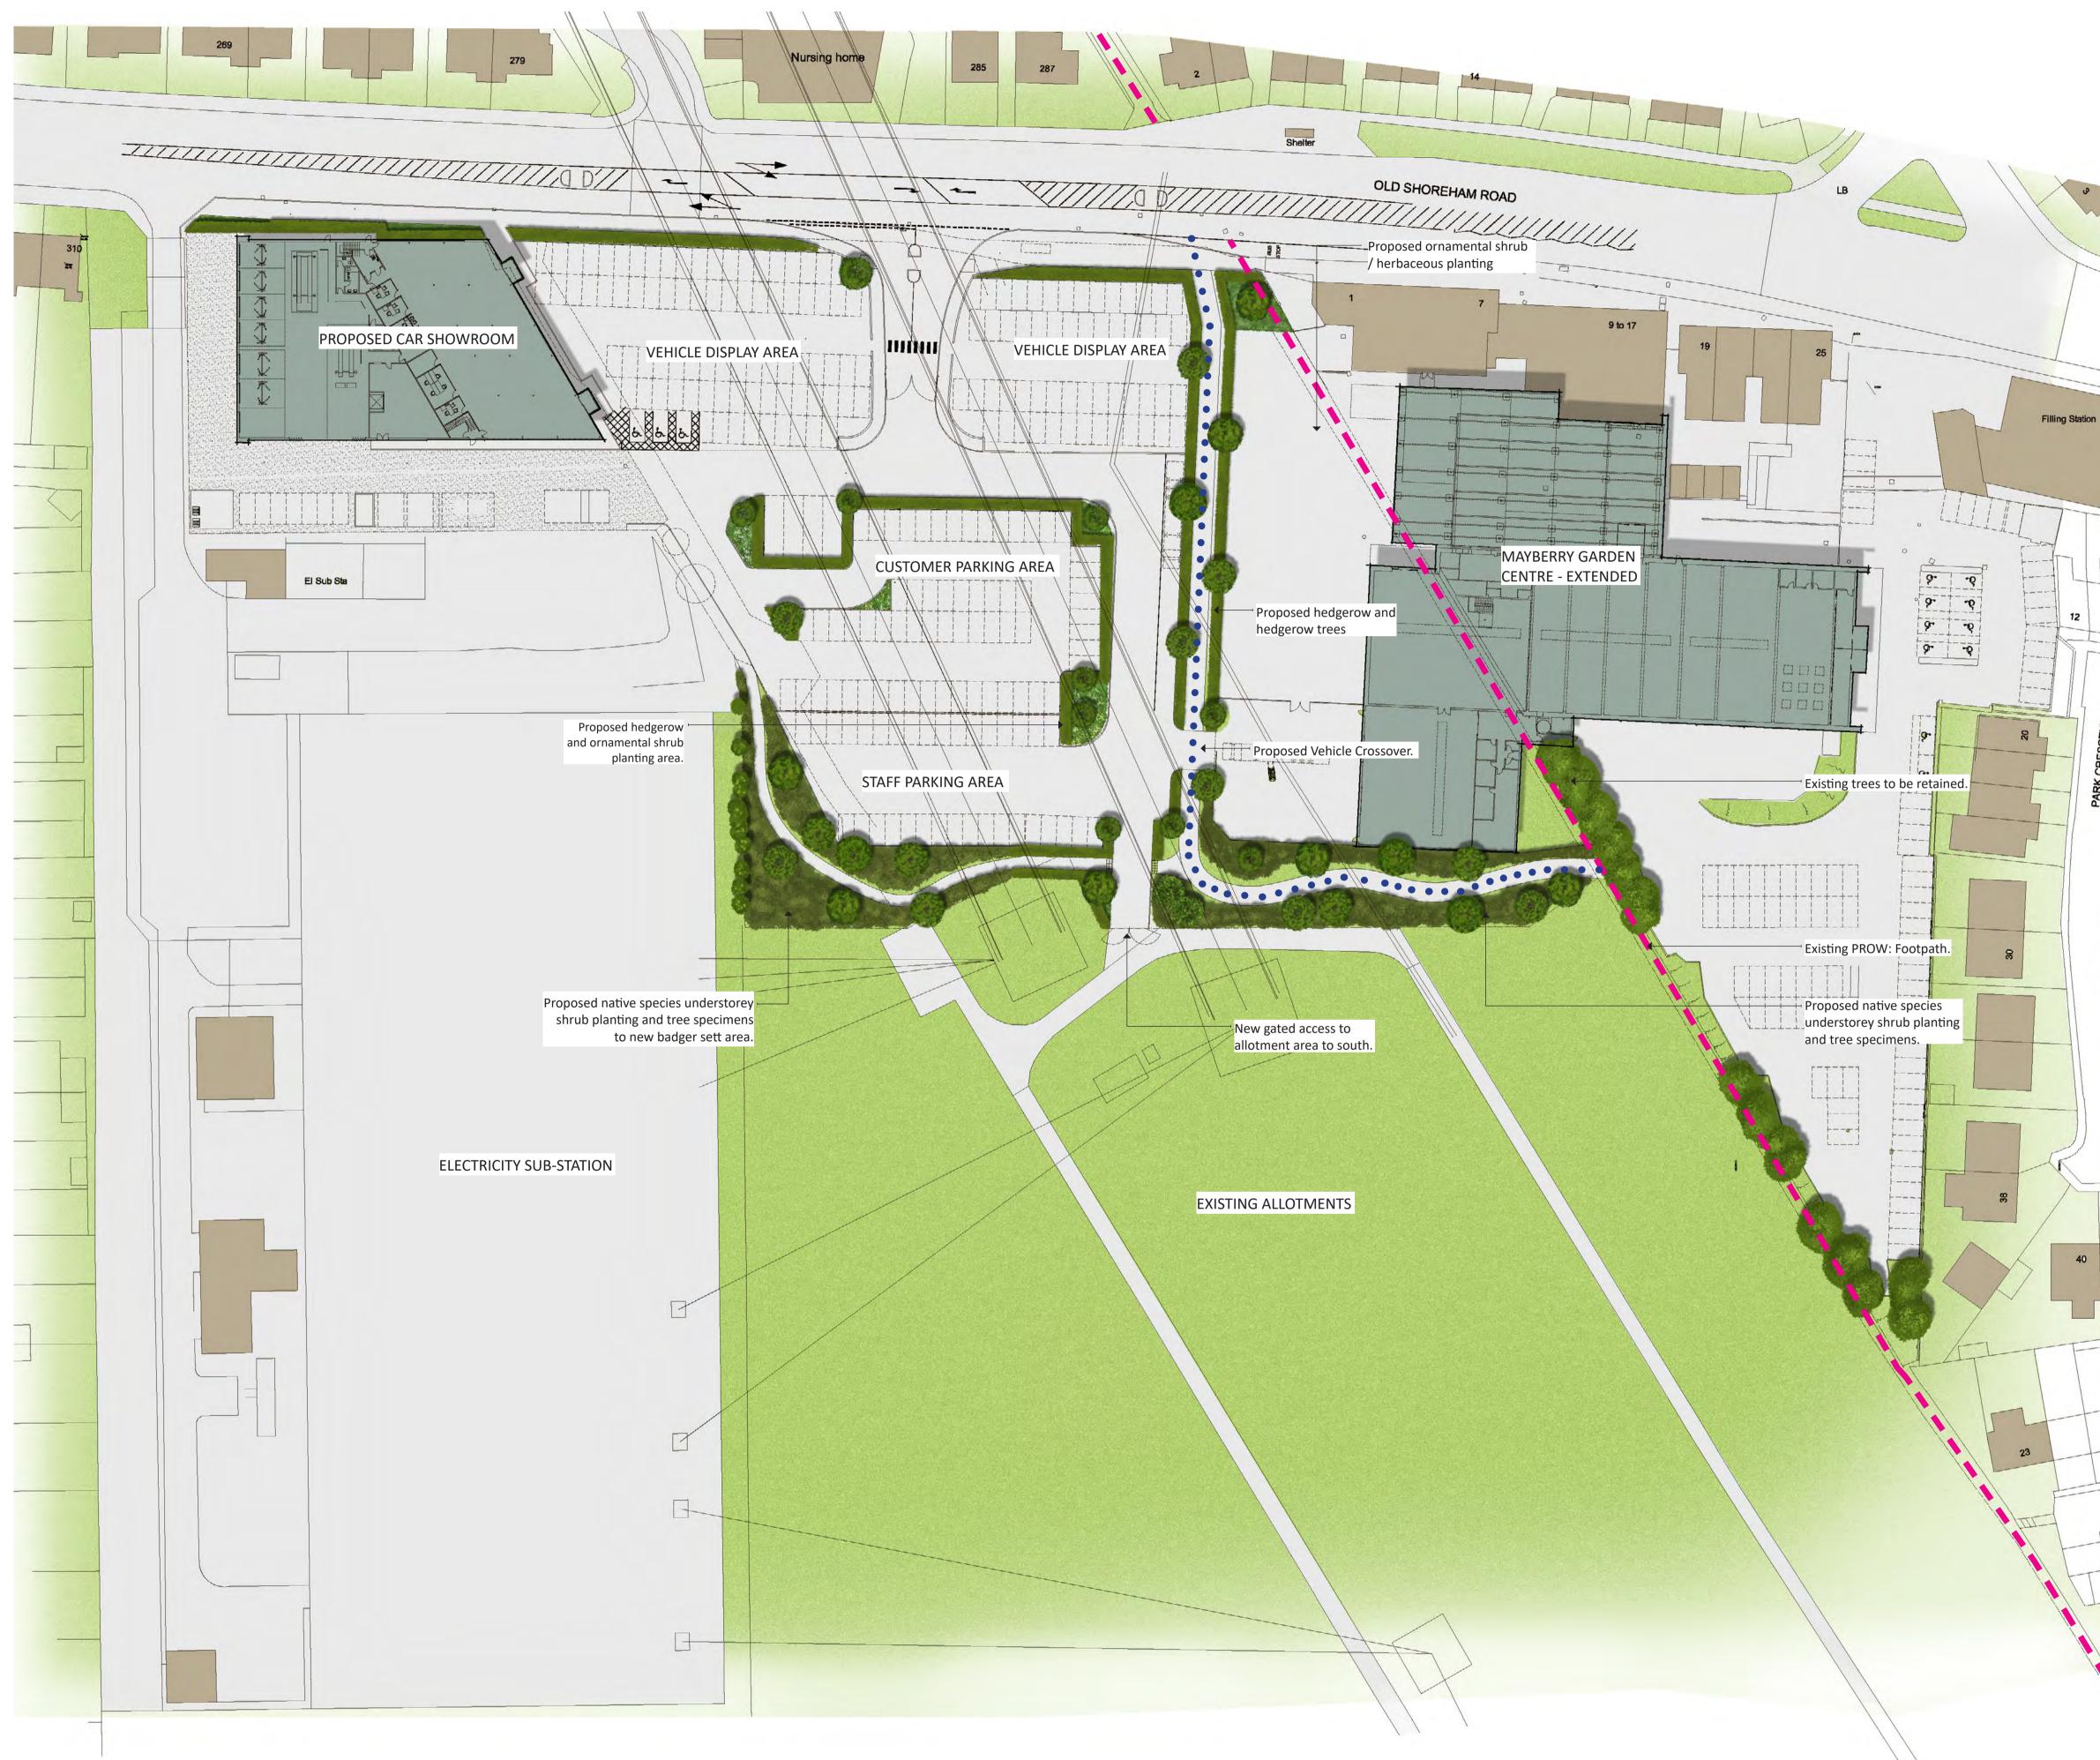

Ramsay & Co Landscape Architecture The Studio, 68 Cuckfield Road, Hurstpierpoint, West Sussex, BN6 9SB T: 01273 834 198 M: 07973 770047 E: landscape@ramsayandco.com www.ramsayandco.com Project Title Mayberry Garden Centre Extended Drawing Title Figure 01: Masterplan

## KEY

## Proposed & Extended Buildings Proposed Car Showroom and existing Garden Centre residential extended - refer to Folkes Architects drawings for further details.

**Existing Trees to be Retained** Existing trees and shrubs to be retained and protected.

Vanity Fayre

\_\_\_\_\_

3

40

**Proposed Tree Specimens** Proposed tree specimens to be a mix of native and ornamental species.

Proposed Hedgerows Proposed native / ornam

Proposed Understorey Shrub Planting Areas

Proposed native, mixed species understorey

Proposed Ornamental Shrub Specimens Proposed ornamental shrub specimens to provide

seasonal interest and colour.

• Proposed PROW: Footpath Diversion

|                                   | Carlo              | laitiala | Data     |
|-----------------------------------|--------------------|----------|----------|
|                                   | Scale              | Initials | Date     |
| tension & Car Showroom, Portslade | A1: Not To Scale   | AR       | 14-09-20 |
|                                   | Drawing Number     |          | Revision |
|                                   | RCo345 / Figure 01 |          | 01       |