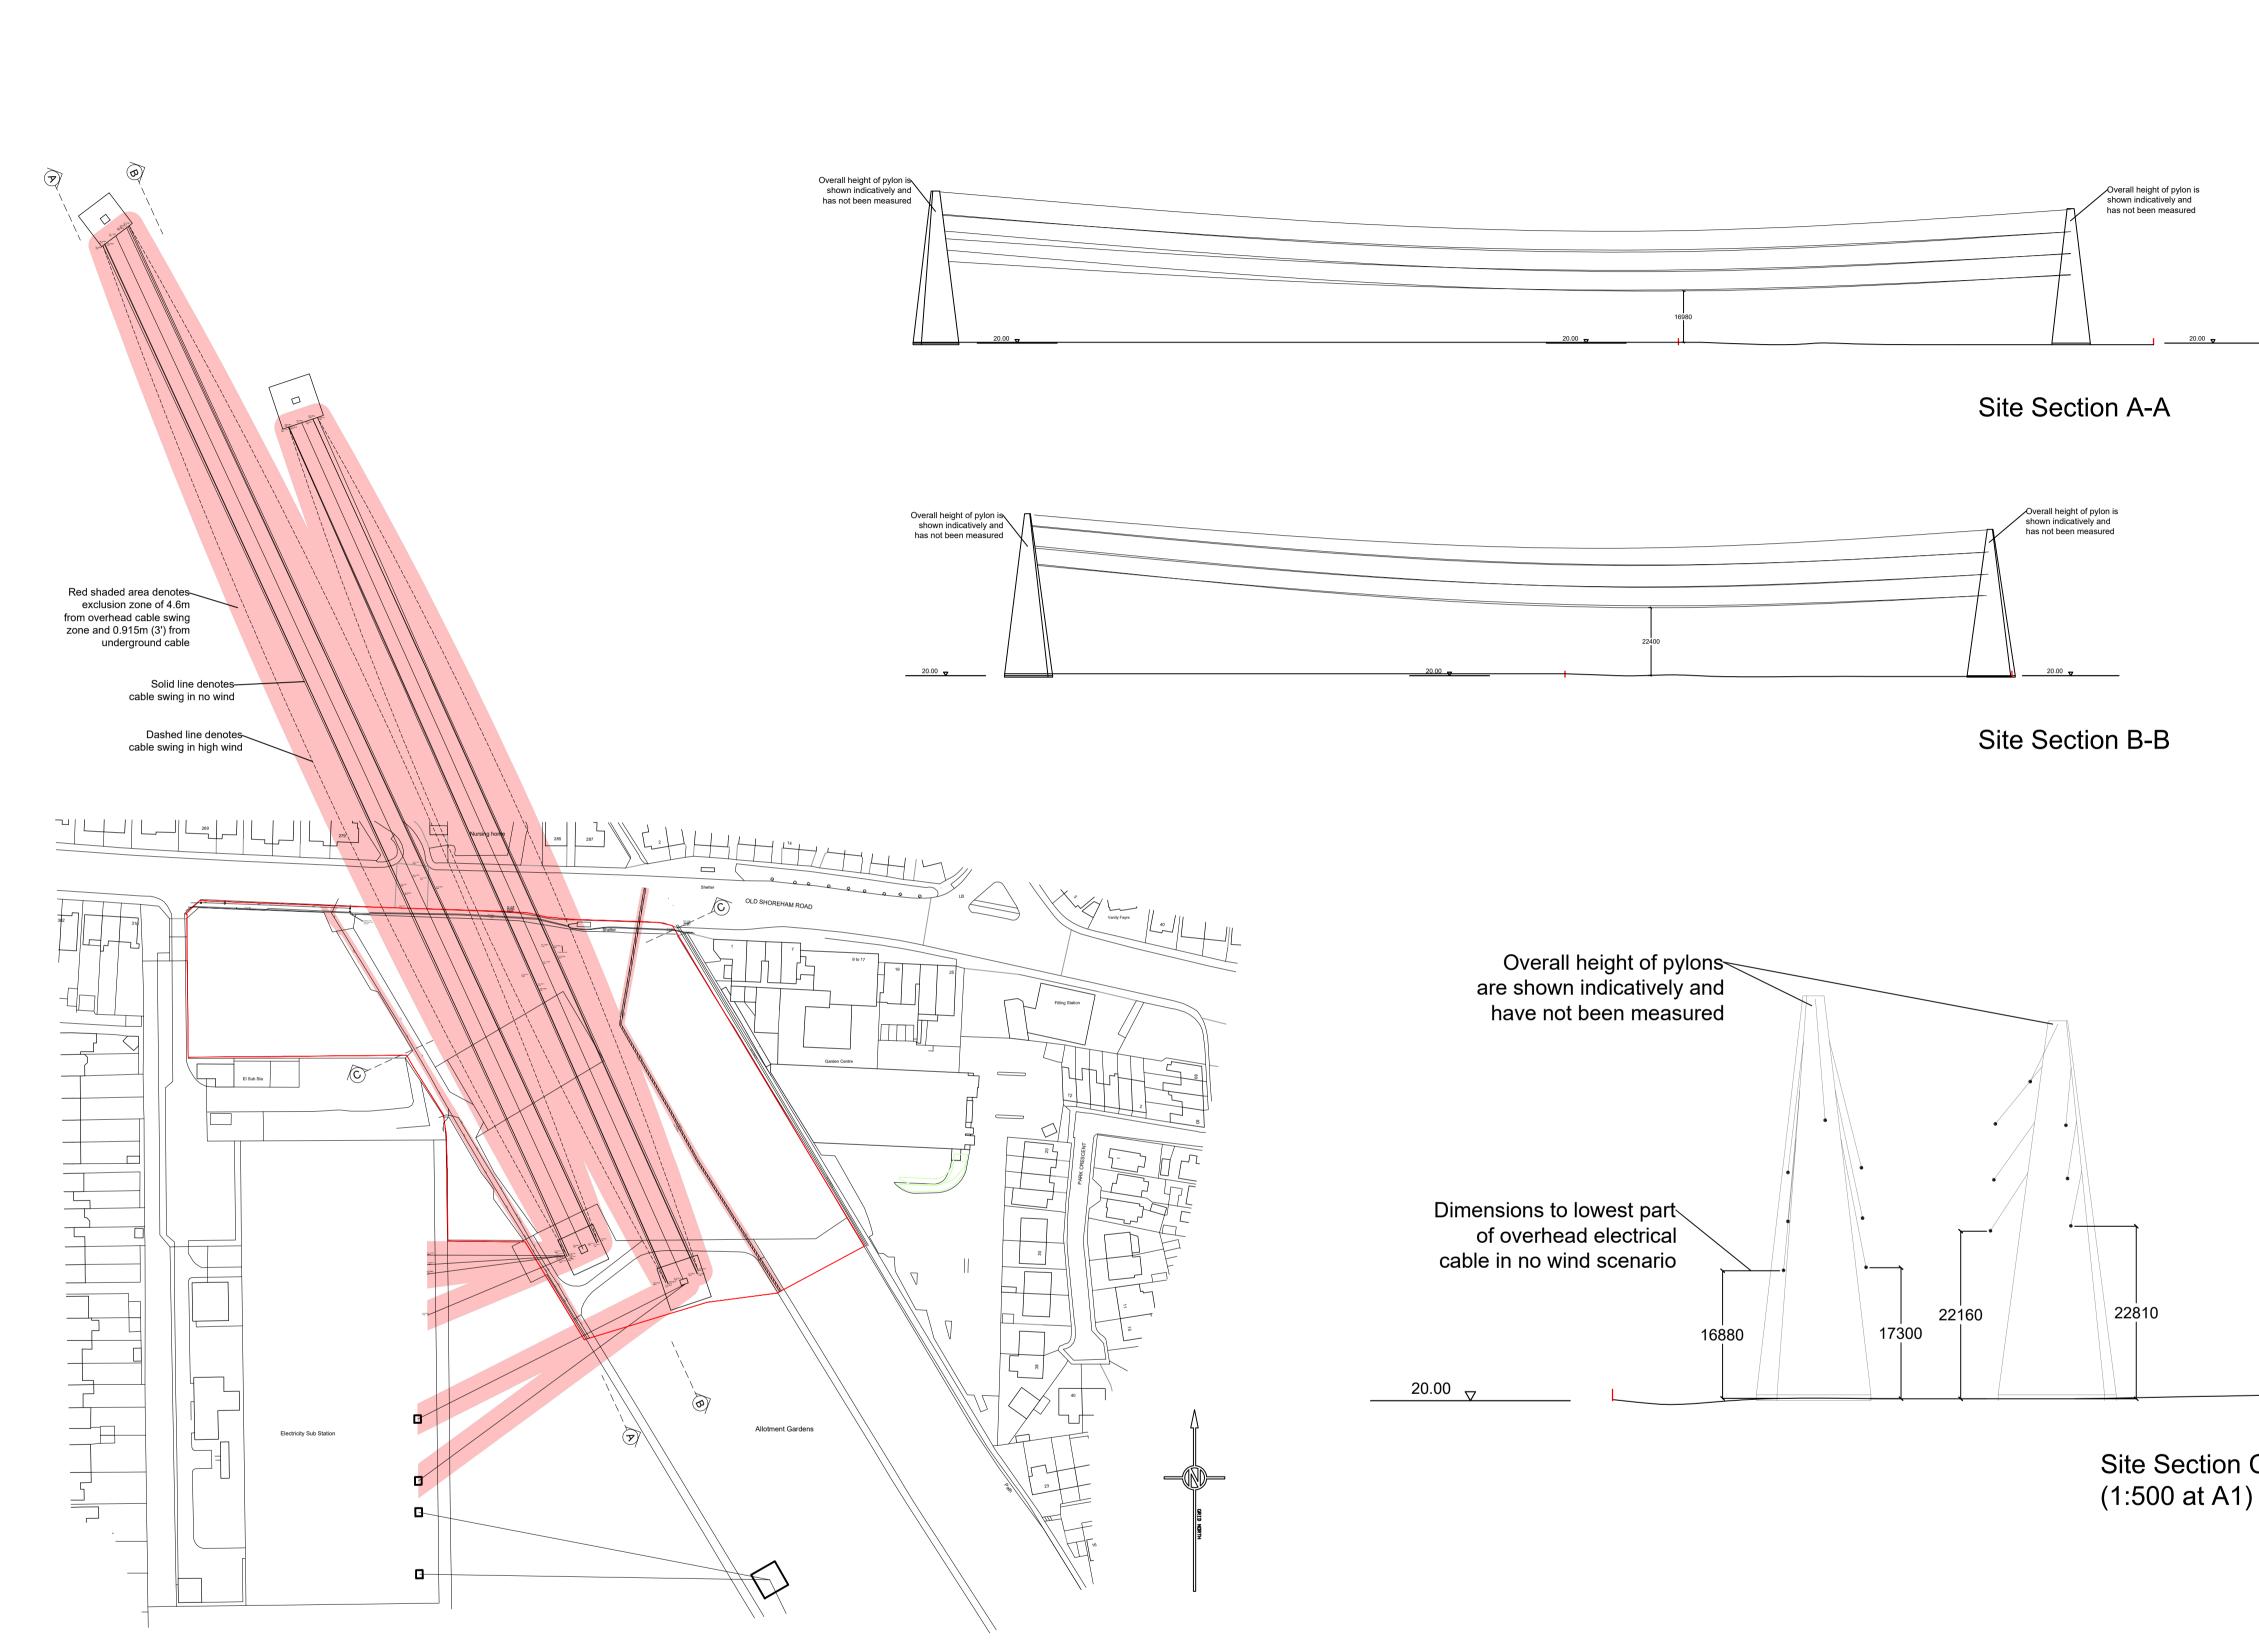

Mapping contents (c) Crown copyright and database rights 2018 Ordnance Survey 100035207

Site Plan with Overhead and Underground Electricity Cable Exclusion Zones

|   | - DO<br>PURF<br>- CHE<br>COMI<br>- ALL<br>WITH<br>AND<br>- COF<br>ARCH | POSES<br>ECK ALL DIME<br>MENCED<br>GOODS MATE<br>CURRENT BL<br>CODES OF PR<br>PYRIGHT OF T | NSION<br>ERIALS<br>JILDIN<br>ACTIO<br>HIS D | IIS DRAWING EXCEP<br>IS ON SITE BEFORE<br>S AND WORKMANSH<br>IG REGULATIONS, BF<br>CE<br>RAWING IS RETAINE<br>T NOT BE REPRODU | ANY WORK IS<br>IP MUST CONFORM<br>RITISH STANDARDS<br>D BY THE             |
|---|------------------------------------------------------------------------|--------------------------------------------------------------------------------------------|---------------------------------------------|--------------------------------------------------------------------------------------------------------------------------------|----------------------------------------------------------------------------|
|   | WKII                                                                   | TEN CONSEN                                                                                 |                                             |                                                                                                                                |                                                                            |
|   |                                                                        |                                                                                            |                                             |                                                                                                                                |                                                                            |
|   |                                                                        |                                                                                            |                                             |                                                                                                                                |                                                                            |
|   |                                                                        |                                                                                            |                                             |                                                                                                                                |                                                                            |
|   |                                                                        |                                                                                            |                                             |                                                                                                                                |                                                                            |
|   |                                                                        |                                                                                            |                                             |                                                                                                                                |                                                                            |
| _ |                                                                        |                                                                                            |                                             |                                                                                                                                |                                                                            |
|   | REV                                                                    | DATE                                                                                       | BY                                          | AMENDMENT                                                                                                                      |                                                                            |
|   |                                                                        | 1903 868629<br>@folkesarchitects.co.uk                                                     | ol                                          | <b>kes</b> arch                                                                                                                | The Old Forge<br>6 Church Street<br>Storrington<br>West Sussex<br>RH20 4LA |
|   | T<br>JOB TI<br>C<br>P<br>S                                             | ates Bro.                                                                                  |                                             |                                                                                                                                |                                                                            |
|   |                                                                        | WING TITLE                                                                                 | ionsi                                       | traints Plan                                                                                                                   |                                                                            |
|   | DATE<br>C                                                              | ec 2020                                                                                    |                                             | <sup>CALE</sup><br>I:1250 @ A1                                                                                                 | DRAWN BY RM<br>CHECKED BY MF                                               |
|   | JOB                                                                    | NO.<br>20034                                                                               | DI                                          | rawing no.<br><b>1.05</b>                                                                                                      | REVISION                                                                   |

Site Section C-C