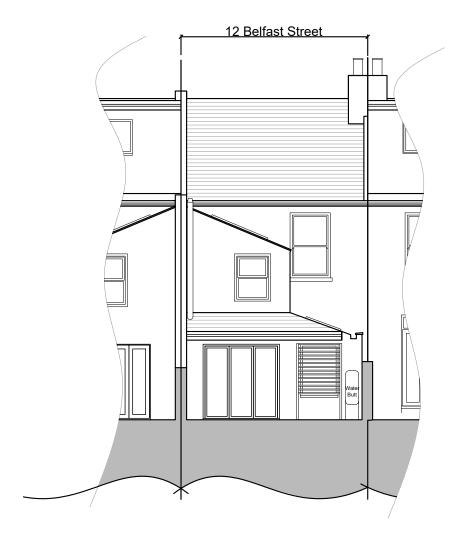

NOTES

FOR STATUTORY APPLICATIONS ONLY YOU MAY SCALE THIS DRAWING

|  | Patrick Hadley & Jessica Coleman |
|--|----------------------------------|
|  | 12 Belfast Street, Hove          |

drawing title
Side Elevation as Proposed

| scale<br>1:100@ A3 | date 20.05.21 | drawn by<br>RG/CPW |
|--------------------|---------------|--------------------|
| job no.<br>210315  | drawing no.   | revision           |

NOTES

FOR STATUTORY APPLICATIONS ONLY YOU MAY SCALE THIS DRAWING