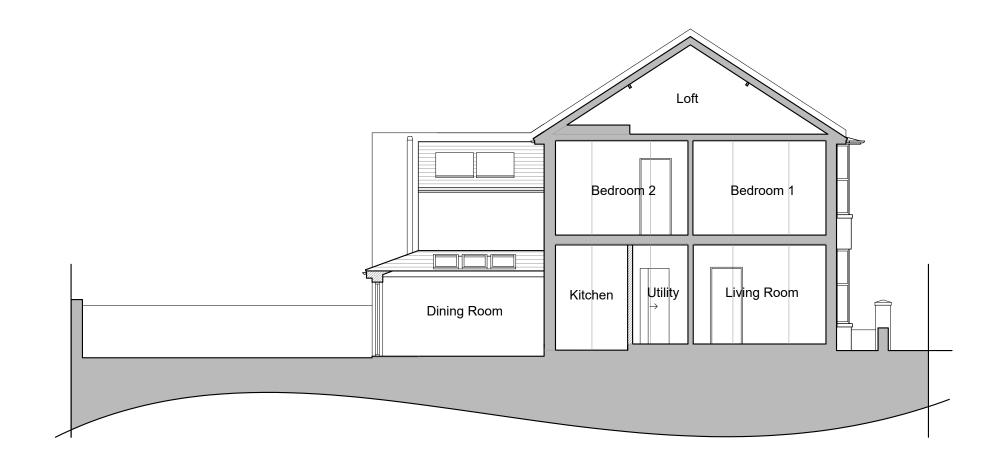

|  | Patrick Hadley & Jessica Coleman      |
|--|---------------------------------------|
|  | job title<br>12 Belfast Street, Hove  |
|  | drawing title Section A-A as Proposed |

| 1:100@ A3 | date 20.05.21 | RG/CPW   |
|-----------|---------------|----------|
| job no.   | drawing no.   | revision |
| 210315    | P110          |          |