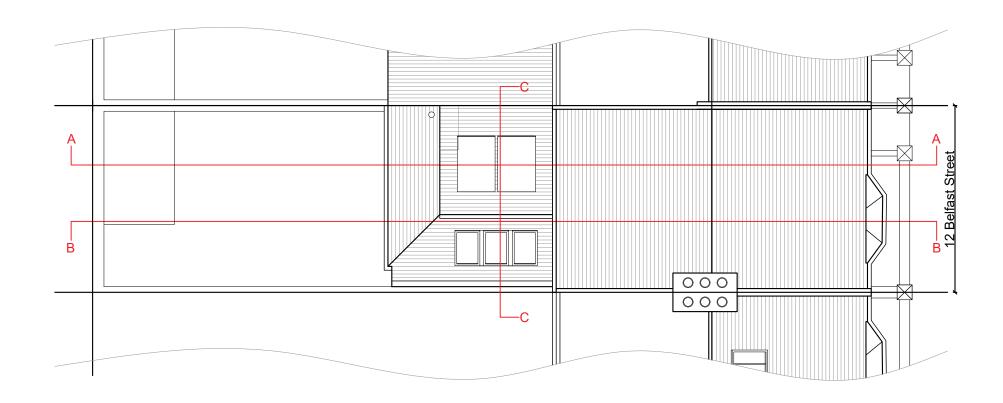

|  | Patrick Hadley & Jessica Coleman      |
|--|---------------------------------------|
|  | job title<br>12 Belfast Street, Hove  |
|  | drawing title Section A-A as Proposed |

| 1:100@ A3 | date 20.05.21 | RG/CPW   |
|-----------|---------------|----------|
| job no.   | drawing no.   | revision |
| 210315    | P110          |          |

NOTES

FOR STATUTORY APPLICATIONS ONLY YOU MAY SCALE THIS DRAWING

|  | Patrick Hadley & Jessica Coleman      |
|--|---------------------------------------|
|  | job title<br>12 Belfast Street, Hove  |
|  | drawing title Section B-B as Proposed |

| Patrick Had   | dley & Jessica | a Coleman  |
|---------------|----------------|------------|
| job title     |                |            |
|               | Street, Hove   |            |
|               |                |            |
|               |                |            |
| drawing title |                |            |
|               | C as Propose   | d          |
| Section C-0   | C as Propose   | d          |
|               | C as Propose   | d drawn by |