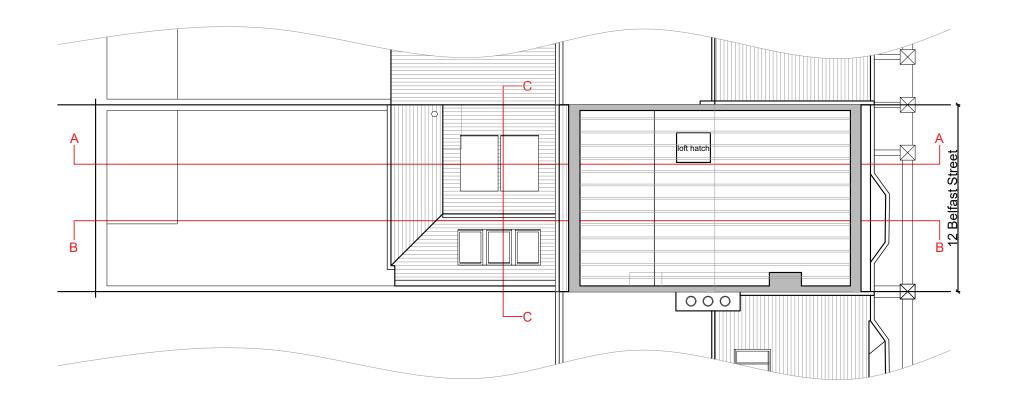

drawing title
Ground Floor as Proposed

| scale<br>1:100@ A3 | date 20.05.21    | RG/CPW   |
|--------------------|------------------|----------|
| job no.<br>210315  | drawing no. P102 | revision |

NOTES