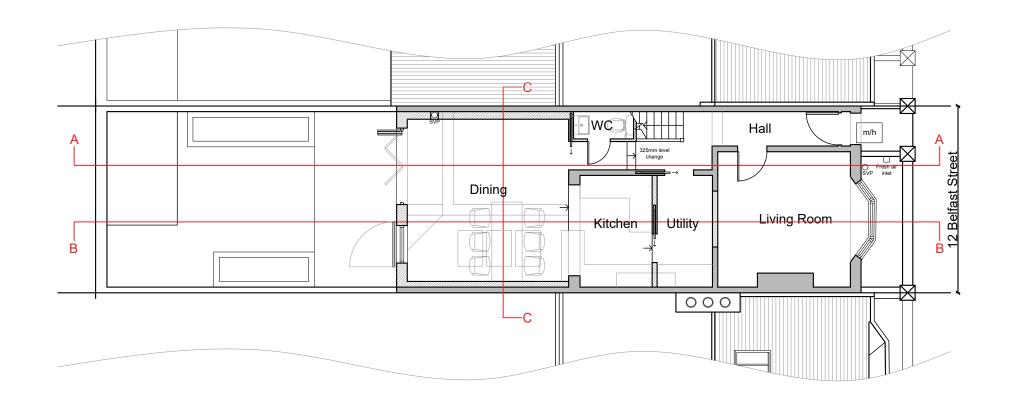

drawing title
Ground Floor as Proposed

| scale<br>1:100@ A3 | date 20.05.21    | RG/CPW   |
|--------------------|------------------|----------|
| job no.<br>210315  | drawing no. P102 | revision |

NOTES