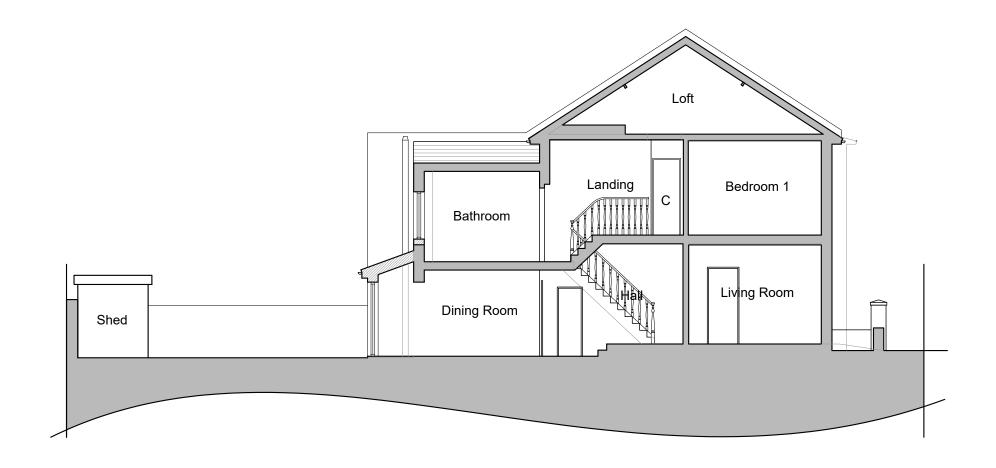

|  | Patrick Hadley & Jessica Coleman      |
|--|---------------------------------------|
|  | job title<br>12 Belfast Street, Hove  |
|  | drawing title Section A-A as Proposed |

| 1:100@ A3 | date 20.05.21 | RG/CPW   |
|-----------|---------------|----------|
| job no.   | drawing no.   | revision |
| 210315    | P110          |          |

NOTES

FOR STATUTORY APPLICATIONS ONLY YOU MAY SCALE THIS DRAWING

|  | Patrick Hadley & Jessica Coleman      |
|--|---------------------------------------|
|  | job title<br>12 Belfast Street, Hove  |
|  | drawing title Section B-B as Proposed |

| Patrick Had   | dley & Jessica | a Coleman  |
|---------------|----------------|------------|
| job title     |                |            |
|               | Street, Hove   |            |
|               |                |            |
|               |                |            |
| drawing title |                |            |
|               | C as Propose   | d          |
| Section C-0   | C as Propose   | d          |
|               | C as Propose   | d drawn by |