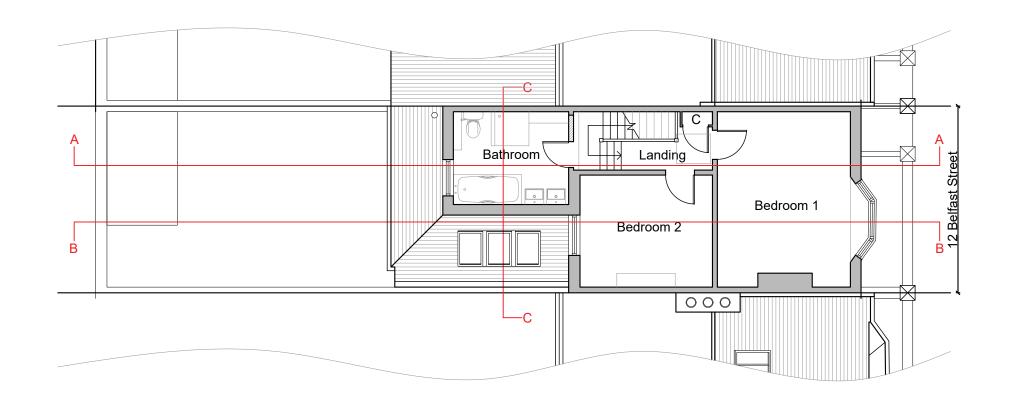

drawing title
Ground Floor as Proposed

| scale<br>1:100@ A3 | date 20.05.21    | RG/CPW   |
|--------------------|------------------|----------|
| job no.<br>210315  | drawing no. P102 | revision |

NOTES